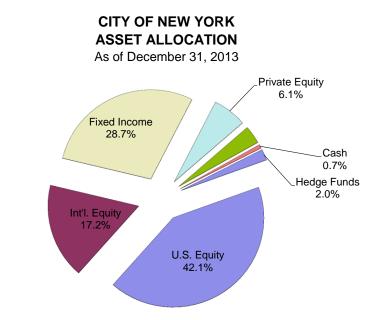

| (in Millions)       |           |  |  |  |  |  |  |
|---------------------|-----------|--|--|--|--|--|--|
| U.S. Equity         | \$63,444  |  |  |  |  |  |  |
| Int'l. Equity       | 26,005    |  |  |  |  |  |  |
| Fixed Income        | 43,336    |  |  |  |  |  |  |
| Private Equity      | 9,137     |  |  |  |  |  |  |
| Private Real Estate | 4,907     |  |  |  |  |  |  |
| Hedge Funds         | 2,996     |  |  |  |  |  |  |
| Cash                | 1,003     |  |  |  |  |  |  |
| TOTAL               | \$150,828 |  |  |  |  |  |  |
|                     |           |  |  |  |  |  |  |