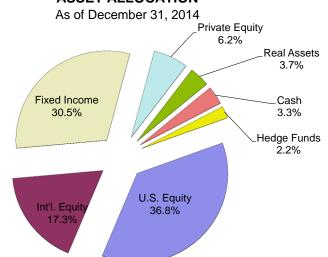

## **CITY OF NEW YORK ASSET ALLOCATION**

| (in Millions)  |                  |
|----------------|------------------|
| U.S. Equity    | \$58,634         |
| Int'l. Equity  | \$27,539         |
| Fixed Income   | \$48,585         |
| Private Equity | \$9,864          |
| Real Assets    | \$5,819          |
| Hedge Funds    | \$3,455          |
| Cash           | \$5,293          |
| TOTAL          | <u>\$159,189</u> |
|                |                  |