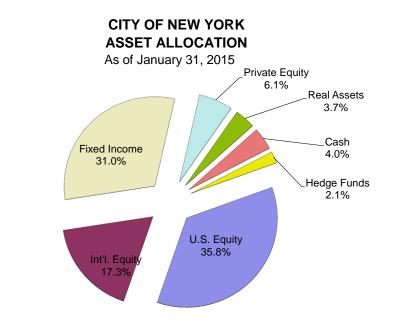

| (in Millions)  |           |  |  |  |  |  |  |
|----------------|-----------|--|--|--|--|--|--|
| U.S. Equity    | \$57,086  |  |  |  |  |  |  |
| Int'l. Equity  | \$27,602  |  |  |  |  |  |  |
| Fixed Income   | \$49,389  |  |  |  |  |  |  |
| Private Equity | \$9,723   |  |  |  |  |  |  |
| Real Assets    | \$5,873   |  |  |  |  |  |  |
| Hedge Funds    | \$3,342   |  |  |  |  |  |  |
| Cash           | \$6,536   |  |  |  |  |  |  |
| TOTAL          | \$159,551 |  |  |  |  |  |  |
|                |           |  |  |  |  |  |  |