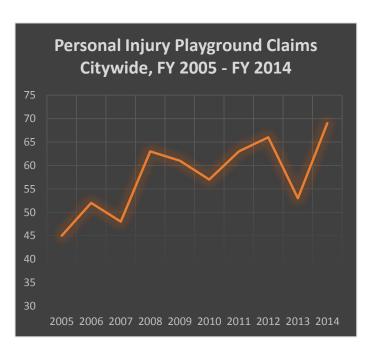

- 577 claims were filed against the City over the ten-year period—an average of over one a week.
- Annual claims have risen 53 percent over the last ten fiscal years, from a low of 45 in FY 2005 to a high of 69 in FY 2014, despite the fact that the number of children under the age of 18 in New York City declined by nearly 7 percent from 2005 to 2013.<sup>5</sup>
- 530 playground-related personal injury claims were settled between FY 2005 and FY 2014 at a cost of \$20.6 million.<sup>6</sup>