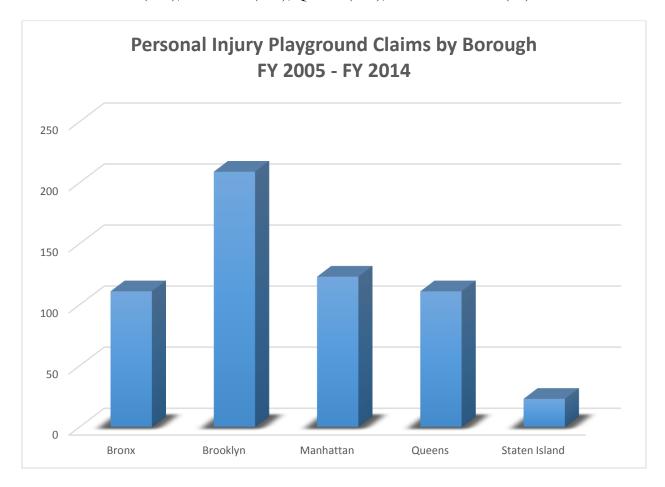

- Causes for injuries cited in the claims included:
  - Defective/broken surfaces/matting, including several claims where children burned their feet on matting in summer months
  - o Improper playground design
  - o Insufficient maintenance of equipment, such as swings and slides
  - o Protruding nails and/or debris
- Brooklyn had by far the most claims filed during this time period—209—dwarfing Manhattan (123), the Bronx (111), Queens (111), and Staten Island (23).

#### **Data**

Data below is from playground-related personal injury claims filed between FY 2005 and FY 2014.

| Borough            | # of Claims |
|--------------------|-------------|
| Bronx              | 111         |
| Brooklyn           | 209         |
| Manhattan          | 123         |
| Queens             | 111         |
| Staten Island      | 23          |
| <b>Grand Total</b> | <u>577</u>  |