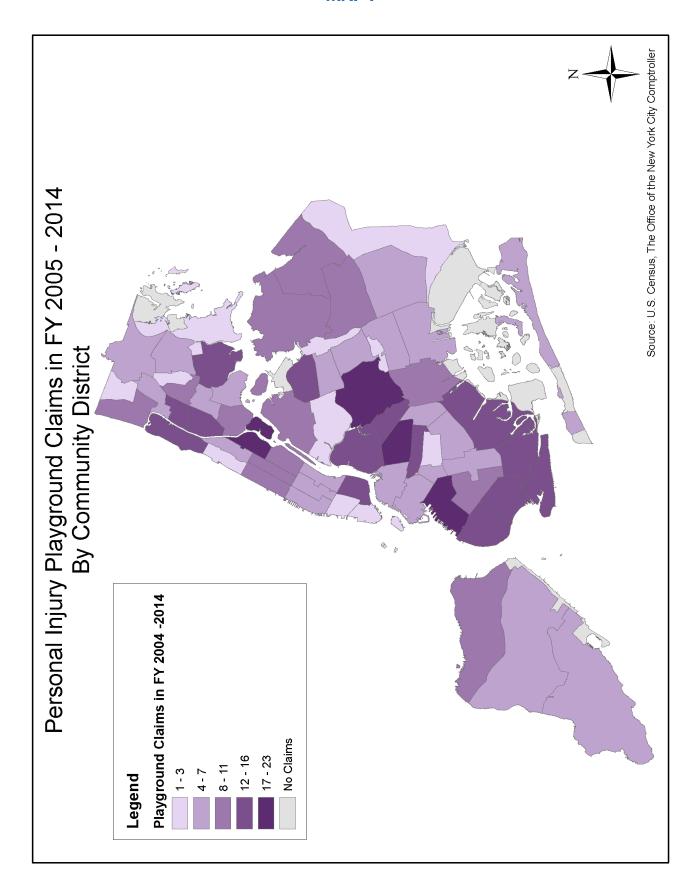

The data also shows that certain communities suffered from greater numbers of playground-related claims than others over the past decade.

As shown in Map I, Manhattan Community District 11 in East Harlem, Community District 3 in Bedford-Stuyvesant, and Queens Community District 5, encompassing Glendale, Ridgewood, Maspeth, and Middle Village, had the highest numbers of claims during this time period.

### **MAP I**