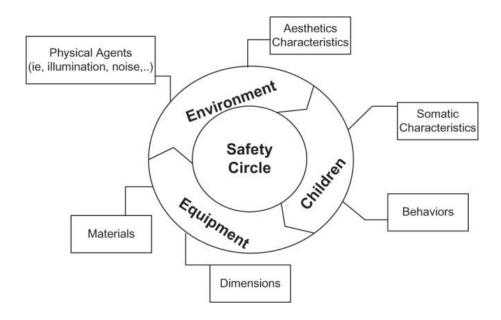

A 2011 report in the Open Access Journal of Sports Medicine recommended that municipalities adopt a "systematic safety approach" based on the "safety circle" of equipment, environment, and children.<sup>19</sup>