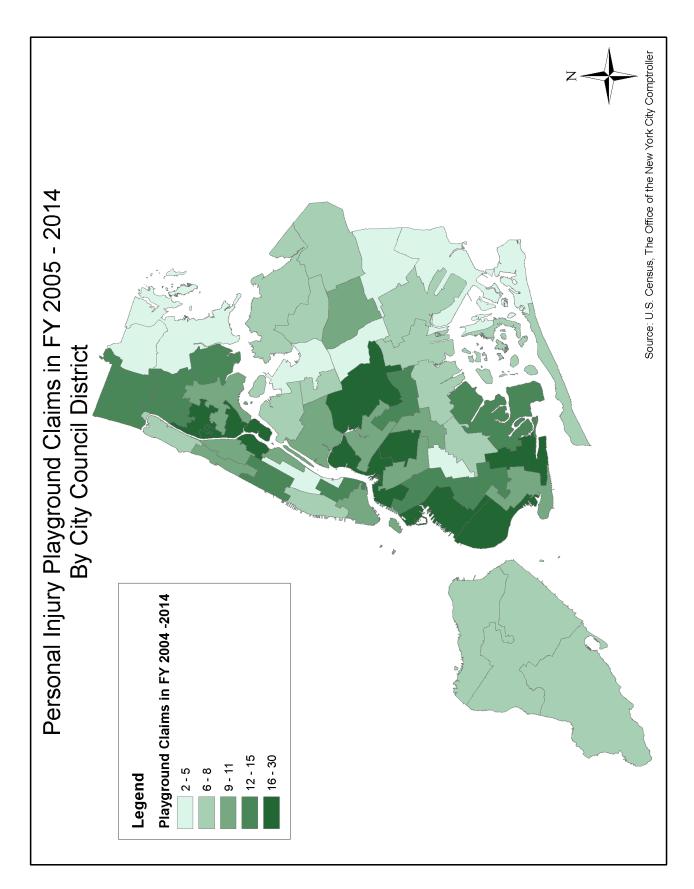

Map II shows claims broken down by City Council District, with the greatest number of claims in Council District 8 in Manhattan/Bronx, with 30 claims, Council District 43 in Brooklyn with 20 claims, Council District 30 in Queens with 19 claims, and Council District 16 in the Bronx with 18 claims.

## **MAP II**