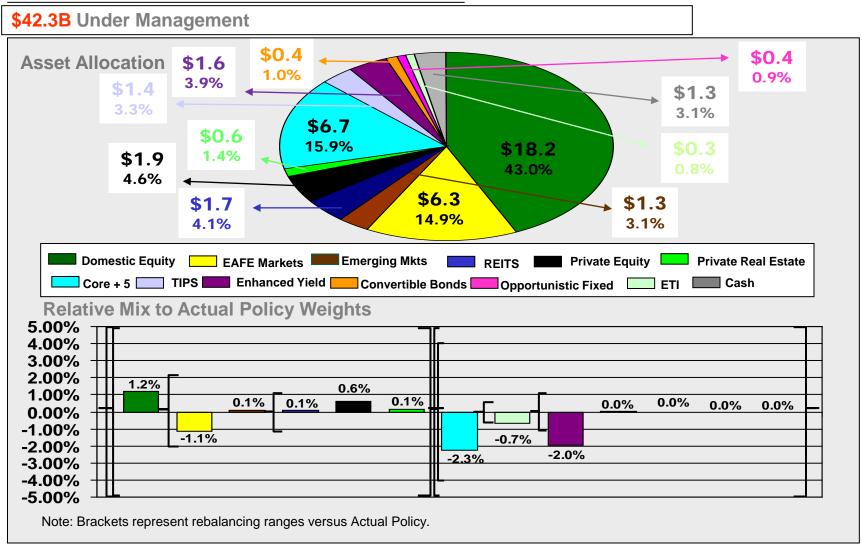

#### Through March 31, 2011

**Total Fund Asset Allocation - \$42.3 Billion:** As of March 31, 2011, the Fund had total assets of \$42.3 billion, up from \$40.3 billion at the end of the fourth quarter of 2010. All public market asset classes were within their rebalancing ranges at the end of the first quarter of 2011. The private equity and private real estate invested allocation is 6.0% versus their aggregate long-term target allocation of 9.0%. The uninvested portion of these target allocations are invested in U.S. equity until such time that these private equity and real estate commitments are made and funded.

#### Portfolio Asset Allocation: March 31, 2011