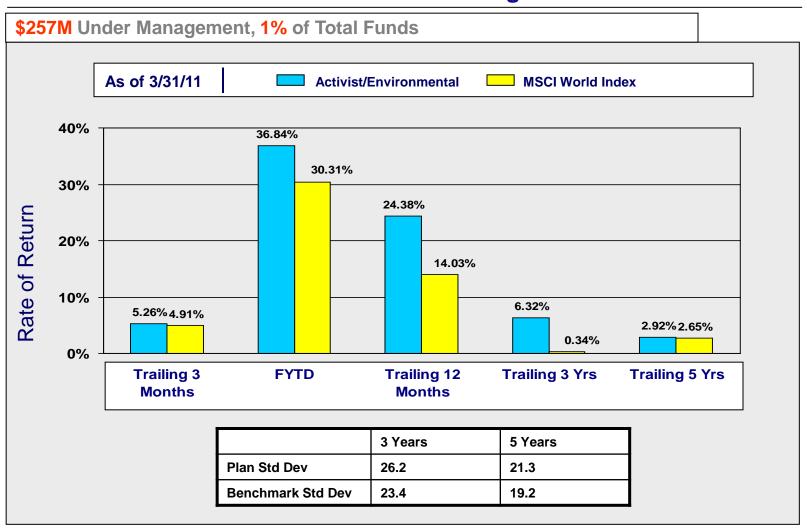

| -0.04      |  |
| US Activist/Environmental  | 0.53             | 0.33             | -0.20                | 7.94            | 7.57             | -0.37      | 0.00                                     | 0.01       |  |

#### **Small Cap Returns vs Russell 2000 Index**



### **Large Cap Returns vs Russell 1000 Index**



### **Emerging Managers Returns vs Russell 3000 Index**



#### Russell 3000 Passive Returns vs Russell 3000 Index



### **Total Domestic Equity Returns vs Russell 3000 Index**



### **International Equity Asset Allocation: March 31, 2011**



#### **EAFE Markets Returns vs MSCI EAFE Index**



#### **REITS Returns vs Wilshire Real Estate Securities Index**



### **Activist & Environmental/Sustainable Strategies vs MSCI World Index**



# Teachers' Retirement System of the City of New York

# Fixed Income Analysis

#### **Total Fixed Income Asset Allocation: March 31, 2011**



## Structured Fixed Income Asset Allocation: Quarter Ending March 31, 2011

**\$6.7B** Under Management, **16%** of Total Funds



#### **Value Added by Sectors**

| Sub Sector        | Policy<br>Weight | Actual<br>Weight | Under/Over<br>Weight | Index<br>Return | Actual<br>Return | Difference | Contribution to Out/Under |            |
|-------------------|------------------|------------------|----------------------|-----------------|------------------|------------|---------------------------|------------|
|                   | •                |                  | J                    |                 |                  |            | Allocatio