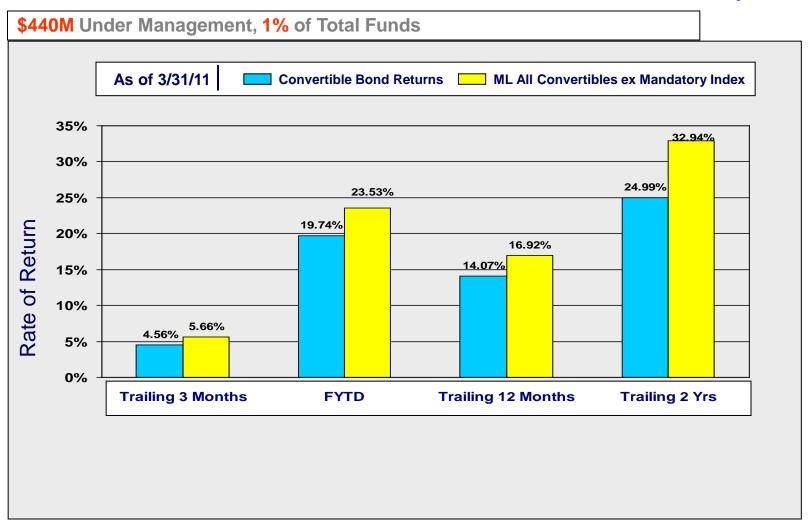

**Convertibles - \$0.4 Billion, 1.0% of Fund:** The broad convertibles market, as measured by the Bank of America Merrill Lynch All Convertibles ex Mandatory Index, returned 5.66% for the quarter ending March 31, 2011. Due to a higher quality bias within the portfolios in the convertibles composite, the composite returned 4.56%, underperforming the benchmark by 110 basis points. For the one year period ending March 31, 2011, the composite underperformed the benchmark by 285 basis points.