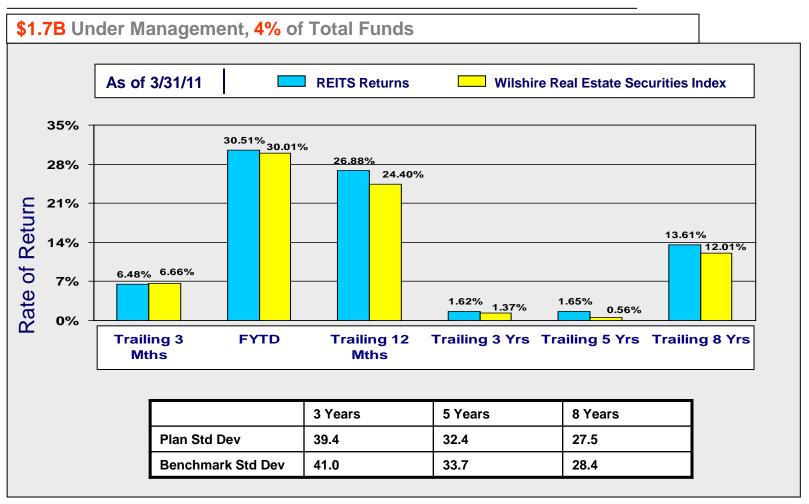

**REITs - \$1.7 Billion, 4.1% of Fund:** The REIT sector posted a strong overall return during the first quarter with a return of 6.66%, as measured by the Dow Jones Real Estate Securities Index. For the same period, the REIT composite trailed the Dow Jones Real Estate Equities Securities Index by 18 basis points, returning 6.48%. During the quarter, Adelante was the strongest performer in the REIT composite with a return of 6.60%. For the 12 month period ending March 31, 2011, the REIT composite outperformed the benchmark by 248 basis points, with a return of 26.88%, making this composite the highest returning composite of the Fund, over the period. For the five year period ending March 31, 2011, the REIT composite outperformed the Dow Jones Real Estate Equities Securities Index benchmark by 109 basis points with an average annual return of 1.65%.

#### **REITS Returns vs Wilshire Real Estate Securities Index**