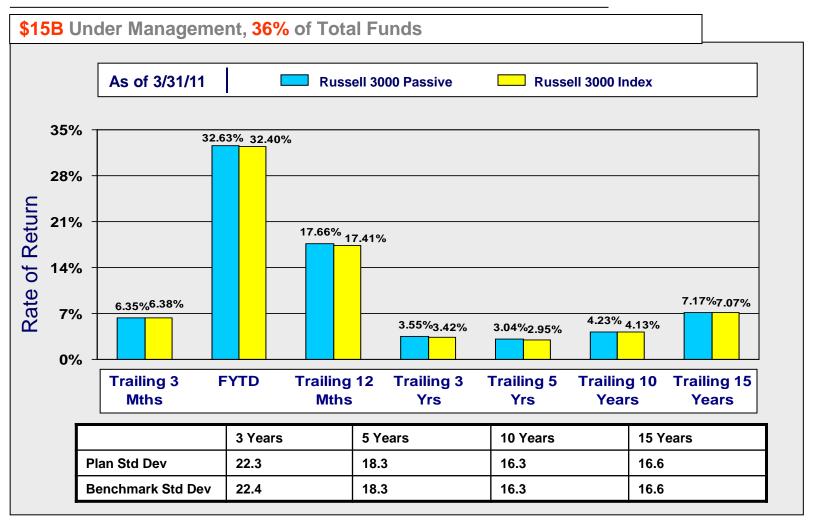

#### Russell 3000 Passive Returns vs Russell 3000 Index

|          |       |                                 | 3 Mos  | YTD    | 1 Yr   | 3 Yrs  | 5 Yrs  | 10 Yrs | 15 Yrs |
|----------|-------|---------------------------------|--------|--------|--------|--------|--------|--------|--------|
| Assets   | %     |                                 | Jan-11 | Jan-11 | Apr-10 | Apr-08 | Apr-06 | Apr-01 | Apr-96 |
| (\$MM)   | Total |                                 | Mar-11 |
| 7.38     | 0.02  | OAKBROOK - LCV                  | 6.45   | 6.45   | 14.76  | 1.01   | ****   | ****   | ***    |
| 10.84    | 0.03  | OAKBROOK - LCG                  | 6.48   | 6.48   | 19.69  | 5.22   | ****   | ****   | ***    |
| 5.40     | 0.01  | OPUS CAPITAL MGMT - SCV         | 7.76   | 7.76   | 23.96  | 9.25   | ****   | ****   | ***    |
| 8.35     | 0.02  | PARADIGM ASSET MGMT - LCV       | 6.16   | 6.16   | 13.81  | -1.36  | ****   | ****   | ***    |
| 81.05    | 0.19  | TOTAL F.I.S FUND MGMT           | 6.70   | 6.70   | 17.62  | 3.93   | ****   | ****   | ***    |
|          |       | RUSSELL 3000                    | 6.38   | 6.38   | 17.41  | 3.42   | ****   | ****   | ***    |
| 237.69   | 0.56  | TOTAL EMERGING MANAGERS         | 8.00   | 8.00   | 22.62  | 6.01   | ****   | ****   | ***    |
|          |       | RUSSELL 3000                    | 6.38   | 6.38   | 17.41  | 3.42   | ****   | ****   | ***    |
|          |       | OPPORTUNISTIC EQUITY STRATEGIES |        |        |        |        |        |        |        |
| 54.64    | 0.13  | WALDEN ASSET MGMT               | 7.75   | 7.75   | 27.19  | ****   | ****   | ****   | ***    |
| 54.64    | 0.13  | TOTAL U.S. ENVIRONMENTAL        | 7.75   | 7.75   | 27.19  | ****   | ****   | ****   | ***    |
|          |       | RUSSELL 2000                    | 7.94   | 7.94   | 25.79  | ****   | ****   | ****   | ***    |
| 4.61     | 0.01  | ACTIVIST EQUITY TRANSITION      | ***    | ****   | ****   | ****   | ****   | ****   | ***    |
|          |       | STANDARD & POORS 500            | ****   | ****   | ****   | ****   | ****   | ****   | ***    |
| 4.61     | 0.01  | TOTAL U.S. ACTIVIST             | ***    | ****   | ****   | ****   | ****   | ****   | ***    |
| 837.14   | 1.98  | TOTAL ACTIVE                    | 6.38   | 6.38   | 18.34  | 4.07   | 2.44   | 3.91   | ***    |
| 7,262.43 | 40.86 | TOTAL PASSIVE                   | 6.41   | 6.41   | 17.72  | 3.57   | 3.05   | 4.24   | 7.18   |
| 8,158.83 | 42.98 | TOTAL DOMESTIC EQUITY           | 6.53   | 6.53   | 17.94  | 3.70   | 3.02   | 4.22   | 7.17   |