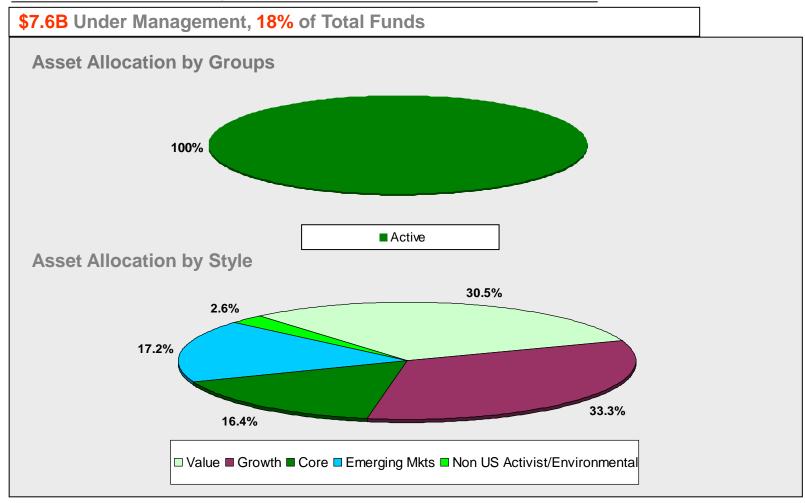

Developed International Equity - \$6.3 Billion, 14.9% of Fund: Non-U.S. developed equity markets, as measured by the MSCI EAFE Net Index, returned 3.36% in U.S. dollar terms during the first quarter of 2011. For the same time period, the Fund's total developed international equity composite returned 3.17%. Governance for Owners had the strongest absolute return for the quarter with a return of 5.93%. For the 12 month period ending March 31, 2011, the developed international composite returned 12.77%, outperforming the MSCI EAFE Net Index by 235 basis points. The strongest performers on an absolute basis within the international composite for the 12 months ending March 31, 2011 were Governance for Owners, Thornburg and Baillie Gifford with returns of 34.92%, 16.45% and 15.96%, respectively. Over the three year period ending March 31, 2011, the total developed international composite outperformed the index by 182 basis points with an annualized return of -1.20%.

#### Through March 31, 2011

**Emerging Markets Equity - \$1.3 Billion, 3.1% of Fund:** During March, an allocation of approximately 3% of total Fund assets was made to emerging markets equities. At this time, the allocation is being temporarily implemented using a passive mandate managed by BlackRock. It is expected that the pending RFP for emerging markets equity strategies will yield active managers that will manage this allocation in the future.

### **International Equity Asset Allocation: March 31, 2011**