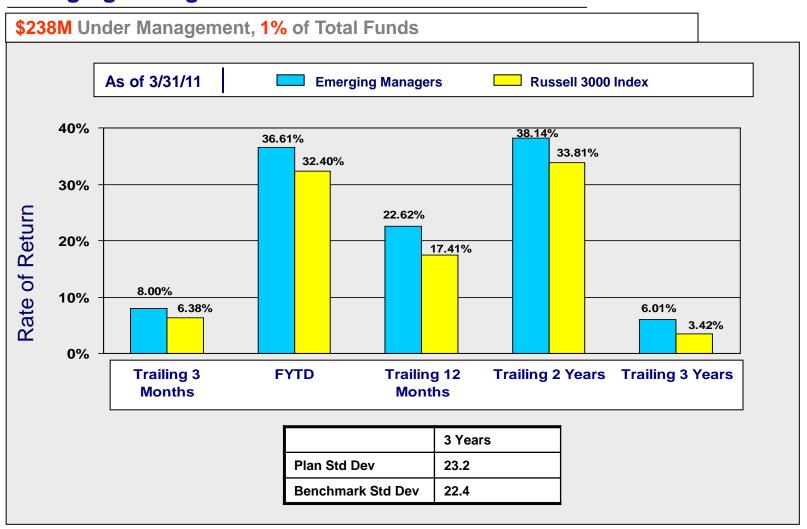

### **Emerging Managers Returns vs Russell 3000 Index**

|          |       |                                 | 3 Mos  | YTD    | 1 Yr   | 3 Yrs  | 5 Yrs  | 10 Yrs | 15 Yrs |
|----------|-------|---------------------------------|--------|--------|--------|--------|--------|--------|--------|
| Assets   | %     |                                 | Jan-11 | Jan-11 | Apr-10 | Apr-08 | Apr-06 | Apr-01 | Apr-96 |
| (\$MM)   | Total |                                 | Mar-11 |
| 7.38     | 0.02  | OAKBROOK - LCV                  | 6.45   | 6.45   | 14.76  | 1.01   | ****   | ****   | ***    |
| 10.84    | 0.03  | OAKBROOK - LCG                  | 6.48   | 6.48   | 19.69  | 5.22   | ****   | ****   | ***    |
| 5.40     | 0.01  | OPUS CAPITAL MGMT - SCV         | 7.76   | 7.76   | 23.96  | 9.25   | ****   | ****   | ***    |
| 8.35     | 0.02  | PARADIGM ASSET MGMT - LCV       | 6.16   | 6.16   | 13.81  | -1.36  | ****   | ****   | ***    |
| 81.05    | 0.19  | TOTAL F.I.S FUND MGMT           | 6.70   | 6.70   | 17.62  | 3.93   | ****   | ****   | ***    |
|          |       | RUSSELL 3000                    | 6.38   | 6.38   | 17.41  | 3.42   | ****   | ****   | ***    |
| 237.69   | 0.56  | TOTAL EMERGING MANAGERS         | 8.00   | 8.00   | 22.62  | 6.01   | ****   | ****   | ***    |
|          |       | RUSSELL 3000                    | 6.38   | 6.38   | 17.41  | 3.42   | ****   | ****   | ***    |
|          |       | OPPORTUNISTIC EQUITY STRATEGIES |        |        |        |        |        |        |        |
| 54.64    | 0.13  | WALDEN ASSET MGMT               | 7.75   | 7.75   | 27.19  | ****   | ****   | ****   | ***    |
| 54.64    | 0.13  | TOTAL U.S. ENVIRONMENTAL        | 7.75   | 7.75   | 27.19  | ****   | ****   | ****   | ***    |
|          |       | RUSSELL 2000                    | 7.94   | 7.94   | 25.79  | ****   | ****   | ****   | ***    |
| 4.61     | 0.01  | ACTIVIST EQUITY TRANSITION      | ***    | ****   | ****   | ****   | ****   | ****   | ***    |
|          |       | STANDARD & POORS 500            | ****   | ****   | ****   | ****   | ****   | ****   | ***    |
| 4.61     | 0.01  | TOTAL U.S. ACTIVIST             | ***    | ****   | ****   | ****   | ****   | ****   | ***    |
| 837.14   | 1.98  | TOTAL ACTIVE                    | 6.38   | 6.38   | 18.34  | 4.07   | 2.44   | 3.91   | ***    |
| 7,262.43 | 40.86 | TOTAL PASSIVE                   | 6.41   | 6.41   | 17.72  | 3.57   | 3.05   | 4.24   | 7.18   |
| 8,158.83 | 42.98 | TOTAL DOMESTIC EQUITY           | 6.53   | 6.53   | 17.94  | 3.70   | 3.02   | 4.22   | 7.17   |