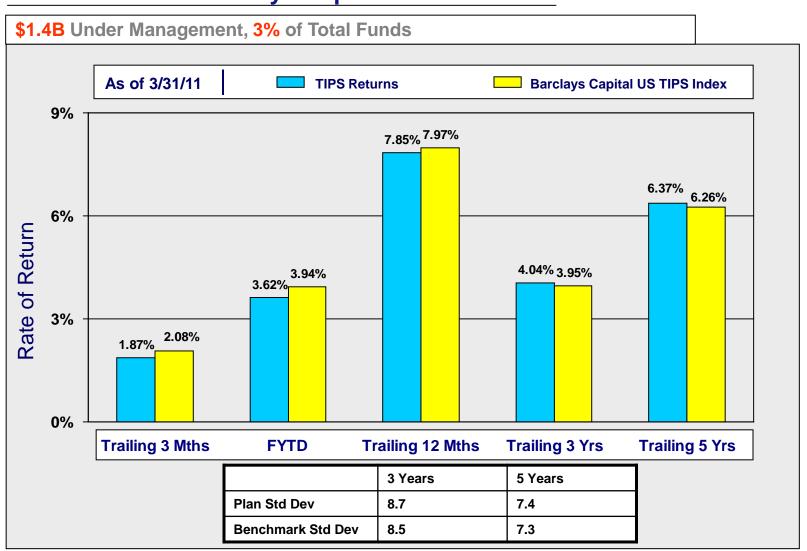

**TIPS - \$1.4 Billion, 3.3% of Fund:** The broad U.S. TIPS market, as measured by the Barclays U.S. TIPS Index, returned 2.08% for the first quarter of 2011. The composite of TIPS managers underperformed the benchmark with an aggregate return of 1.87% for the quarter, with PIMCO detracting from the composite's performance. For the one year period ending March 31, 2011, the TIPS composite, which includes two active and one passive manager, returned 7.85%, behind of its benchmark by 12 basis points. For the three year period ending March 31, 2011, the composite outperformed the benchmark by 9 basis points with a return of 4.04%.

### **TIPS Returns vs Barclays Capital US TIPS Index**