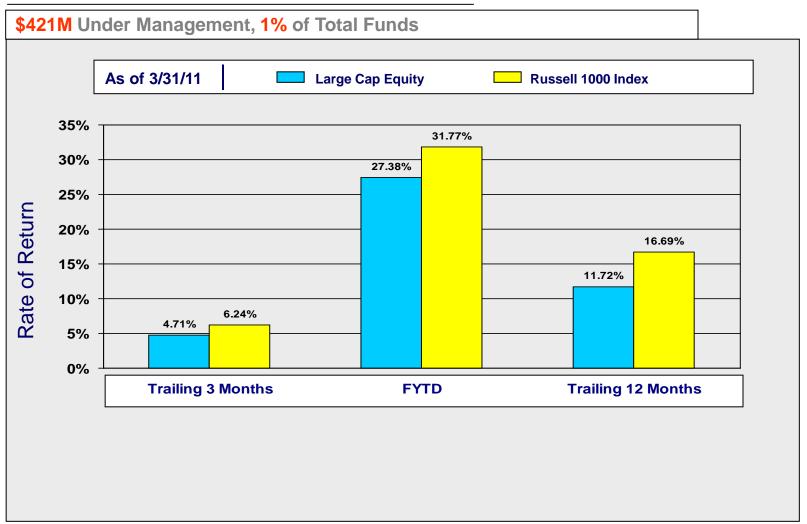

### **Large Cap Returns vs Russell 1000 Index**

| T1   |      | N/I I- | 0.4 | 0044 |
|------|------|--------|-----|------|
| Inro | buan | March  | 31. | 2011 |

|           |       |                           | 3 Mos  | YTD    | 1 Yr   | 3 Yrs  | 5 Yrs  | 10 Yrs | 15 Yrs |
|-----------|-------|---------------------------|--------|--------|--------|--------|--------|--------|--------|
| Assets    | %     |                           | Jan-11 | Jan-11 | Apr-10 | Apr-08 | Apr-06 | Apr-01 | Apr-96 |
| (\$MM)    | Total |                           | Mar-11 |
| 134.02    | 0.32  | PIEDMONT INV ADV          | 3.17   | 3.17   | 11.82  | ****   | ****   | ****   | ***    |
| 149.62    | 0.35  | SEIZERT CAPITAL PTNRS     | 7.33   | 7.33   | 17.02  | ****   | ****   | ****   | ***    |
| 283.65    | 0.67  | TOTAL LARGE CAP CORE      | 5.32   | 5.32   | 14.50  | ****   | ****   | ****   | ***    |
|           |       | RUSSELL 1000              | 6.24   | 6.24   | 16.69  | ****   | ****   | ****   | ***    |
| 421.01    | 1.00  | TOTAL LARGE CAP           | 4.71   | 4.71   | 11.72  | ****   | ****   | ****   | ***    |
|           |       | RUSSELL 1000              | 6.24   | 6.24   | 16.69  | ****   | ****   | ****   | ***    |
| 7,626.19  | 18.05 | BLACKROCK RUSSELL 3000    | 6.29   | 6.29   | 17.32  | ****   | ****   | ****   | ***    |
| 7,373.10  | 17.45 | STATE STREET RUSSELL 3000 | 6.41   | 6.41   | ****   | ****   | ****   | ****   | ***    |
| 14,999.29 | 35.50 | TOTAL RUSSELL 3000        | 6.35   | 6.35   | 17.66  | ****   | ****   | ****   | ***    |
| ·         |       | RUSSELL 3000              | 6.38   | 6.38   | 17.41  | ****   | ****   | ****   | ***    |
|           |       | ATTUCKS                   |        |        |        |        |        |        |        |
| 7.55      | 0.02  | APEX CAPITAL - SCG        | 10.57  | 10.57  | 38.50  | 11.00  | ****   | ****   | ***    |
| 8.53      | 0.02  | GW CAPITAL -SCC           | 12.54  | 12.54  | 32.17  | ****   | ****   | ****   | ***    |
| 7.47      | 0.02  | LOMBARDIA - SCV           | 8.56   | 8.56   | 24.81  | 12.20  | ****   | ****   | ***    |
| 8.68      | 0.02  | PARADIGM - SCC            | 8.20   | 8.20   | 29.06  | ****   | ****   | ****   | ***    |
| 7.20      | 0.02  | PHOCAS - SCV              | 5.55   | 5.55   | 24.25  | 11.78  | ****   | ****   | ***    |
| 39.43     | 0.09  | TOTAL ATTUCKS             | 9.13   | 9.13   | 29.66  | 8.23   | ****   | ****   | ***    |
|           |       | RUSSELL 2000              | 7.94   | 7.94   | 25.79  | 8.57   | ****   | ****   | ***    |
|           |       | CAPITAL PROSPECTS         |        |        |        |        |        |        |        |
| 3.63      | 0.01  | APEX CAPITAL - LCG        | 7.70   | 7.70   | 22.86  | 5.52   | ****   | ****   | ***    |
| 3.11      | 0.01  | HIGH POINTE - SC          | 8.59   | 8.59   | 21.03  | 13.23  | ****   | ****   | ***    |
| 3.10      | 0.01  | LOMBARDIA - SCV           | 8.58   | 8.58   | 24.85  | 12.91  | ****   | ****   | ***    |
| 2.09      | 0.00  | MONTROSE - SCG            | 11.66  | 11.66  | 29.21  | 1.77   | ****   | ****   | ***    |
| 2.23      | 0.01  | PARADIGM - AC             | 6.49   | 6.49   | 23.26  | 1.64   | ****   | ****   | ***    |