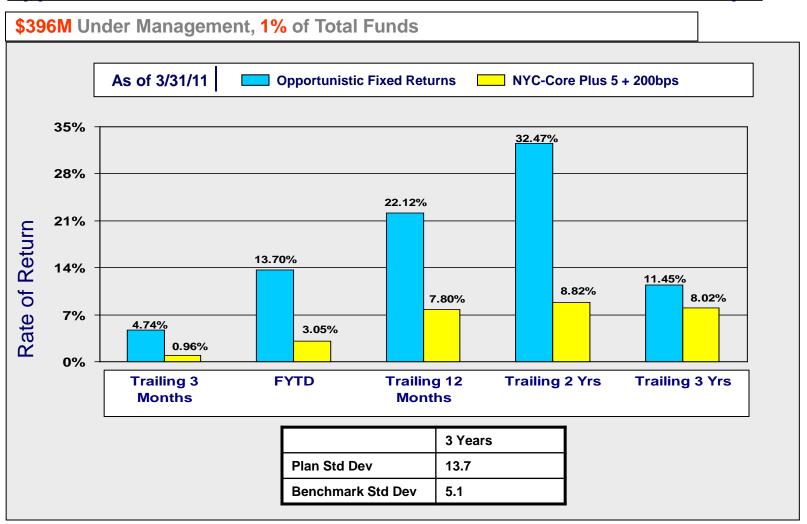

#### Through March 31, 2011

**Opportunistic Fixed Income - \$0.4 Billion, 0.9% of Fund:** The opportunistic fixed income composite is comprised of investments in two credit mandates managed by Avenue, two distressed mandates, the PIMCO DISCO Fund and the Torchlight Debt Opportunities III Fund and an allocation to a global opportunistic convertibles strategy managed by Advent. At the April Investment Meeting, the Board approved a \$70 million commitment to the Avenue Special Situations Fund VI. For the quarter ending March 31, 2011, the composite returned 4.76% and contributed to the Fund's overall return during the first quarter. Over the past year this composite has been one of the highest returning composites of the Fund on an absolute basis, and returned 22.12% over the period.