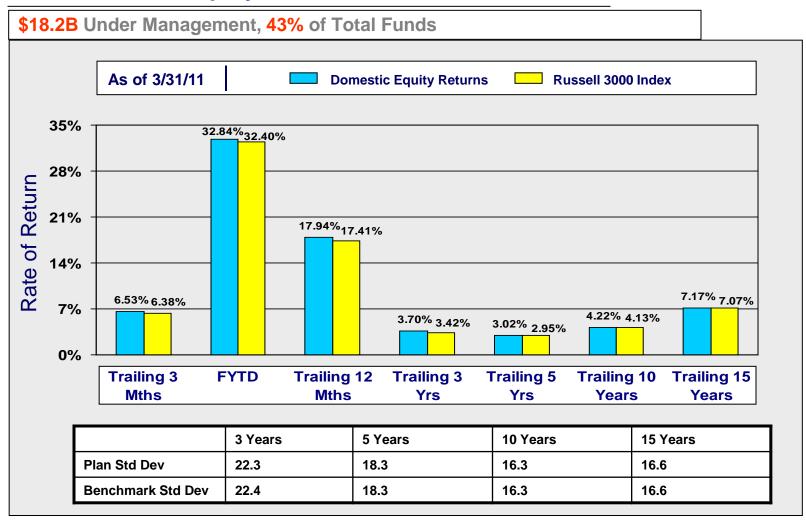

**U.S. Equity - \$18.2 Billion, 43.0% of Fund:** The U.S. equity composite returned 6.53% during the first quarter of 2011, about 15 basis points ahead of the Russell 3000 Index. Approximately 95% of the U.S. equity composite is allocated to passively managed mandates with the remainder invested in actively managed U.S. equity portfolios. In aggregate, the actively managed U.S. equity portfolios performed in line with the Russell 3000 Index's quarterly return of 6.38%. Not included in the 6.38% return is the small cap environmental equity strategy managed by Walden Asset Management which returned 7.75%, which contributed to the total U.S. equity composite's relative return.

#### **Total Domestic Equity Asset Allocation: March 31, 2011**

**\$18.2B** Under Management, **43%** of Total Funds

### **Total Domestic Equity Returns vs Russell 3000 Index**

|          |       |                                 | 3 Mos  | YTD    | 1 Yr   | 3 Yrs  | 5 Yrs  | 10 Yrs | 15 Yrs |
|----------|-------|---------------------------------|--------|--------|--------|--------|--------|--------|--------|
| Assets   | %     |                                 | Jan-11 | Jan-11 | Apr-10 | Apr-08 | Apr-06 | Apr-01 | Apr-96 |
| (\$MM)   | Total |                                 | Mar-11 |
| 7.38     | 0.02  | OAKBROOK - LCV                  | 6.45   | 6.45   | 14.76  | 1.01   | ****   | ****   | ***    |
| 10.84    | 0.03  | OAKBROOK - LCG                  | 6.48   | 6.48   | 19.69  | 5.22   | ****   | ****   | ***    |
| 5.40     | 0.01  | OPUS CAPITAL MGMT - SCV         | 7.76   | 7.76   | 23.96  | 9.25   | ****   | ****   | ***    |
| 8.35     | 0.02  | PARADIGM ASSET MGMT - LCV       | 6.16   | 6.16   | 13.81  | -1.36  | ****   | ****   | ***    |
| 81.05    | 0.19  | TOTAL F.I.S FUND MGMT           | 6.70   | 6.70   | 17.62  | 3.93   | ****   | ****   | ***    |
|          |       | RUSSELL 3000                    | 6.38   | 6.38   | 17.41  | 3.42   | ****   | ****   | ***    |
| 237.69   | 0.56  | TOTAL EMERGING MANAGERS         | 8.00   | 8.00   | 22.62  | 6.01   | ****   | ****   | ***    |
|          |       | RUSSELL 3000                    | 6.38   | 6.38   | 17.41  | 3.42   | ****   | ****   | ***    |
|          |       | OPPORTUNISTIC EQUITY STRATEGIES |        |        |        |        |        |        |        |
| 54.64    | 0.13  | WALDEN ASSET MGMT               | 7.75   | 7.75   | 27.19  | ****   | ****   | ****   | ***    |
| 54.64    | 0.13  | TOTAL U.S. ENVIRONMENTAL        | 7.75   | 7.75   | 27.19  | ****   | ****   | ****   | ***    |
|          |       | RUSSELL 2000                    | 7.94   | 7.94   | 25.79  | ****   | ****   | ****   | ***    |
| 4.61     | 0.01  | ACTIVIST EQUITY TRANSITION      | ***    | ****   | ****   | ****   | ****   | ****   | ***    |
|          |       | STANDARD & POORS 500            | ****   | ****   | ****   | ****   | ****   | ****   | ***    |
| 4.61     | 0.01  | TOTAL U.S. ACTIVIST             | ***    | ****   | ****   | ****   | ****   | ****   | ***    |
| 837.14   | 1.98  | TOTAL ACTIVE                    | 6.38   | 6.38   | 18.34  | 4.07   | 2.44   | 3.91   | ***    |
| 7,262.43 | 40.86 | TOTAL PASSIVE                   | 6.41   | 6.41   | 17.72  | 3.57   | 3.05   | 4.24   | 7.18   |
| 8,158.83 | 42.98 | TOTAL DOMESTIC EQUITY           | 6.53   | 6.53   | 17.94  | 3.70   | 3.02   | 4.22   | 7.17   |