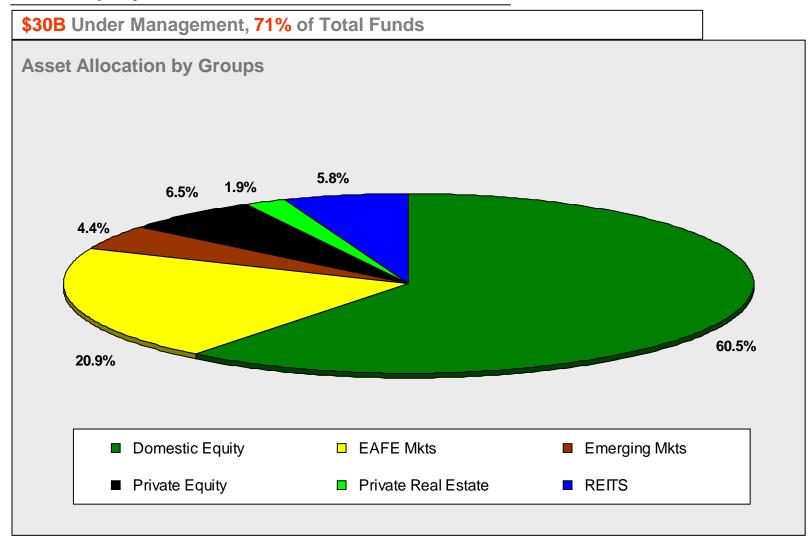

#### Through March 31, 2011

**Total Fund Asset Allocation - \$42.3 Billion:** As of March 31, 2011, the Fund had total assets of \$42.3 billion, up from \$40.3 billion at the end of the fourth quarter of 2010. All public market asset classes were within their rebalancing ranges at the end of the first quarter of 2011. The private equity and private real estate invested allocation is 6.0% versus their aggregate long-term target allocation of 9.0%. The uninvested portion of these target allocations are invested in U.S. equity until such time that these private equity and real estate commitments are made and funded.

**U.S. Equity - \$18.2 Billion, 43.0% of Fund:** The U.S. equity composite returned 6.53% during the first quarter of 2011, about 15 basis points ahead of the Russell 3000 Index. Approximately 95% of the U.S. equity composite is allocated to passively managed mandates with the remainder invested in actively managed U.S. equity portfolios. In aggregate, the actively managed U.S. equity portfolios performed in line with the Russell 3000 Index's quarterly return of 6.38%. Not included in the 6.38% return is the small cap environmental equity strategy managed by Walden Asset Management which returned 7.75%, which contributed to the total U.S. equity composite's relative return.

Developed International Equity - \$6.3 Billion, 14.9% of Fund: Non-U.S. developed equity markets, as measured by the MSCI EAFE Net Index, returned 3.36% in U.S. dollar terms during the first quarter of 2011. For the same time period, the Fund's total developed international equity composite returned 3.17%. Governance for Owners had the strongest absolute return for the quarter with a return of 5.93%. For the 12 month period ending March 31, 2011, the developed international composite returned 12.77%, outperforming the MSCI EAFE Net Index by 235 basis points. The strongest performers on an absolute basis within the international composite for the 12 months ending March 31, 2011 were Governance for Owners, Thornburg and Baillie Gifford with returns of 34.92%, 16.45% and 15.96%, respectively. Over the three year period ending March 31, 2011, the total developed international composite outperformed the index by 182 basis points with an annualized return of -1.20%.

#### Through March 31, 2011

**Emerging Markets Equity - \$1.3 Billion, 3.1% of Fund:** During March, an allocation of approximately 3% of total Fund assets was made to emerging markets equities. At this time, the allocation is being temporarily implemented using a passive mandate managed by BlackRock. It is expected that the pending RFP for emerging markets equity strategies will yield active managers that will manage this allocation in the future.

**REITs - \$1.7 Billion, 4.1% of Fund:** The REIT sector posted a strong overall return during the first quarter with a return of 6.66%, as measured by the Dow Jones Real Estate Securities Index. For the same period, the REIT composite trailed the Dow Jones Real Estate Equities Securities Index by 18 basis points, returning 6.48%. During the quarter, Adelante was the strongest performer in the REIT composite with a return of 6.60%. For the 12 month period ending March 31, 2011, the REIT composite outperformed the benchmark by 248 basis points, with a return of 26.88%, making this composite the highest returning composite of the Fund, over the period. For the five year period ending March 31, 2011, the REIT composite outperformed the Dow Jones Real Estate Equities Securities Index benchmark by 109 basis points with an average annual return of 1.65%.