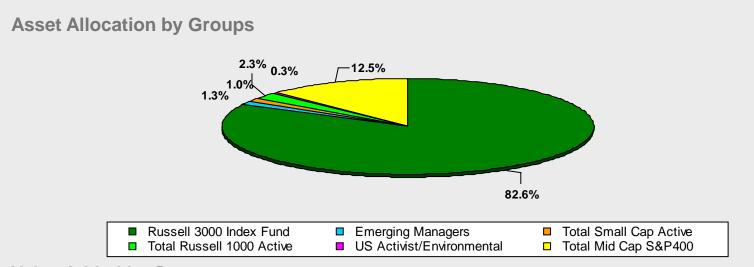

#### **Total Domestic Equity Asset Allocation: March 31, 2011**

**\$18.2B** Under Management, **43%** of Total Funds

#### **Value Added by Sectors**

| Sub Sector                 | Policy<br>Weight | Actual<br>Weight | Under/Over<br>Weight | Index<br>Return | Actual<br>Return | Difference | Contribution to Out/Under<br>Performance |            |  |
|----------------------------|------------------|------------------|----------------------|-----------------|------------------|------------|------------------------------------------|------------|--|
|                            | 3                |                  |                      |                 |                  |            | Allocation                               | Management |  |
| Russell 3000 Index Fund    | 82.00            | 82.60            | 0.60                 | 6.38            | 6.35             | -0.03      | 0.00                                     | -0.03      |  |
| Emerging Managers          | 1.30             | 1.31             | 0.01                 | 6.38            | 8.00             | 1.62       | 0.00                                     | 0.02       |  |
| Small Cap Active           | 0.84             | 0.98             | 0.14                 | 7.94            | 9.91             | 1.97       | 0.00                                     | 0.02       |  |
| Mid Cap S&P 400 Index Fund | 12.90            | 12.46            | -0.44                | 7.63            | ****             | ***        | ***                                      | ***        |  |
| Russell 1000 Active        | 2.43             | 2.32             | -0.11                | 6.24            | 4.71             | -1.53      | 0.00                                     | -0.04      |  |
| US Activist/Environmental  | 0.53             | 0.33             | -0.20                | 7.94            | 7.57             | -0.37      | 0.00                                     | 0.01       |  |