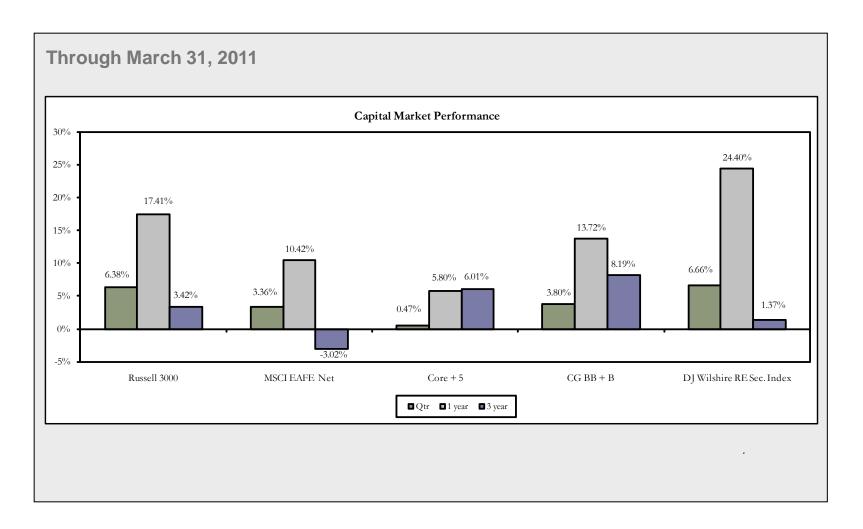

#### Through March 31, 2011

Market Backdrop: Despite geo-political challenges in the Middle East and Northern Africa and the disastrous earthquake that struck Japan in mid-March, global equity markets posted positive results during the first quarter of 2011. Led by corporate bonds, the U.S. fixed income market, as measured by the Barclays Aggregate Bond Index also returned positive returns. Though real GDP growth expanded with an annualized rate of 1.8% during the first quarter, this was behind consensus expectations and lagged the Federal Reserve's 2011 full-year forecast. Weakness in the U.S. labor markets remained during the first quarter, but some signs of improvement began to appear with the "headline" unemployment rate improving during the quarter, ending the period at 8.8% (down from 9.4% at the end of the prior quarter). During the quarter, U.S. equity markets returned 6.38% and developed non-U.S. equity markets underperformed the U.S. equity market with a return of 3.36% on a dollar basis and 1.07% on a local currency basis. Emerging markets trailed both U.S. and developed non-U.S. equity markets with a return of 2.10%. U.S. large cap stocks underperformed small cap stocks with the large cap Russell 1000 Index returning 6.24% versus a 7.94% return by the small cap Russell 2000 Index. U.S. Treasury yields rose higher during the fourth quarter as the 10-year Treasury note stood at 3.5% as of March 31, 2011 versus 3.3% as of the prior quarter end. The broad U.S. fixed income market, as measured by the Barclays Capital Aggregate Bond Index, returned 0.42% for the guarter. Bond spreads of all sectors of the broad core fixed income market narrowed during the quarter. Spreads of high yield bonds also narrowed during the quarter, with the high yield bond market, as measured by the Citigroup BB & B Capped Index, returning 3.77%.