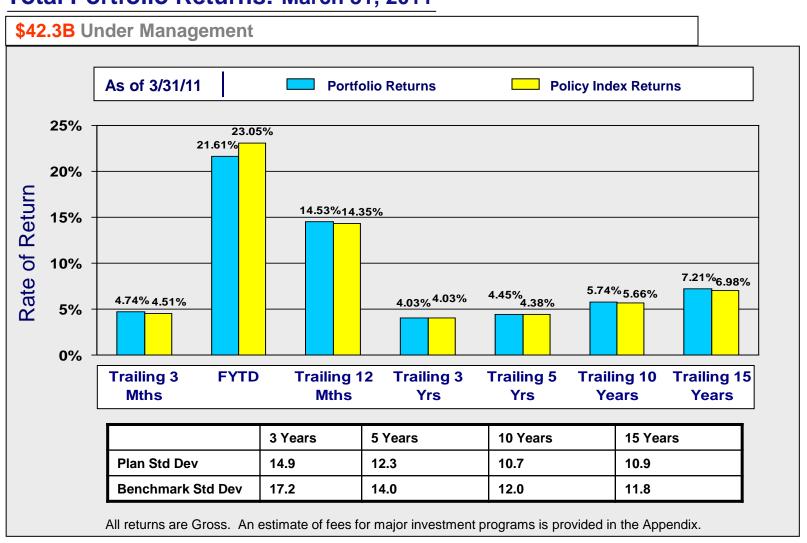

**Total Fund Performance:** The Teachers' Total Fund had a return of 4.74% for the quarter ending March 31, 2011 versus the policy benchmark's return of 4.51%. During the quarter, the Fund's active managers (predominantly non-U.S. equity managers) and asset allocations relative to targets added 0.14% and 0.09%, respectively, to the Fund's total relative return. For the one year period ending March 31, 2011, the Fund outperformed the Total Fund Benchmark by 18 basis points with a return of 14.53% and for the three year period ending March 31, 2011 the Fund was virtually in line with its benchmark with a return of 4.03%. Please note that all composite and manager performance data is gross of fees. Total Fund fees for the 2010 fiscal year have been estimated at approximately 14 basis points.

#### Total Portfolio Returns: March 31, 2011