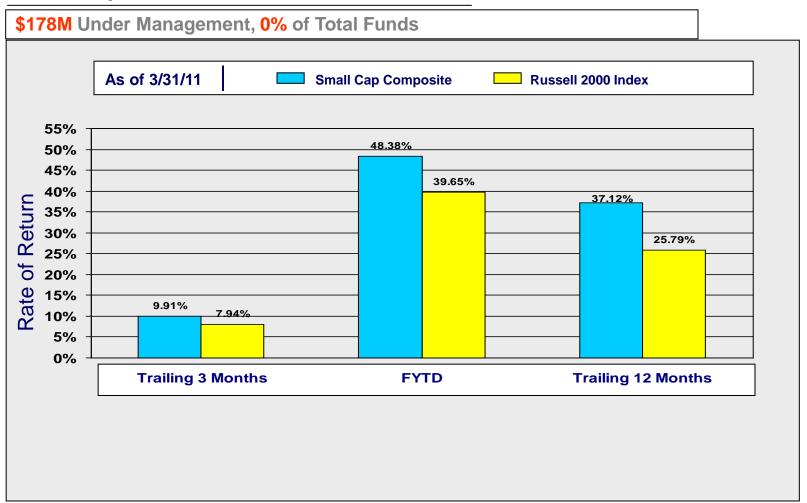

#### **Small Cap Returns vs Russell 2000 Index**

# **Appendix**

|          |       |                               | 3 Mos  | YTD    | 1 Yr   | 3 Yrs  | 5 Yrs  | 10 Yrs | 15 Yrs |
|----------|-------|-------------------------------|--------|--------|--------|--------|--------|--------|--------|
| Assets   | %     |                               | Jan-11 | Jan-11 | Apr-10 | Apr-08 | Apr-06 | Apr-01 | Apr-96 |
| (\$MM)   | Total |                               | Mar-11 |
| , ,      |       | EQUITY MANAGEMENT             |        |        |        |        |        |        |        |
| 178.44   | 0.42  | BROWN AM                      | 9.91   | 9.91   | 37.12  | ****   | ****   | ****   | ***    |
| 178.44   | 0.42  | TOTAL SMALL CAP GROWTH ACTIVE | 9.91   | 9.91   | 37.12  | ****   | ****   | ****   | ***    |
|          |       | RUSSELL 2000 GROWTH           | 9.24   | 9.24   | 31.04  | ****   | ****   | ****   | ***    |
| 178.44   | 0.42  | TOTAL SMALL CAP ACTIVE        | 9.91   | 9.91   | 37.12  | ****   | ****   | ****   | ***    |
|          |       | RUSSELL 2000                  | 7.94   | 7.94   | 25.79  | ****   | ****   | ****   | ***    |
| 178.44   | 0.42  | TOTAL SMALL CAP               | 9.91   | 9.91   | 37.12  | ****   | ****   | ****   | ***    |
|          |       | RUSSELL 2000                  | 7.94   | 7.94   | 25.79  | ****   | ****   | ****   | ***    |
| 2,263.15 | 5.36  | STATE STREET GA S&P 400       | ***    | ****   | ****   | ****   | ****   | ****   | ***    |
| 2,263.15 | 5.36  | TOTAL MID CAP PASSIVE         | ****   | ****   | ****   | ****   | ****   | ****   | ***    |
|          |       | S&P MIDCAP 400                | ***    | ****   | ****   | ****   | ****   | ****   | ***    |
| 2,263.15 | 5.36  | TOTAL MID CAP                 | ***    | ****   | ****   | ****   | ****   | ****   | ***    |
| ·        |       | RUSSELL MID CAP               | 7.63   | 7.63   | 24.27  | ****   | ****   | ****   | ***    |
| 137.21   | 0.32  | PROFIT INV MGMT               | 4.90   | 4.90   | 9.28   | ****   | ****   | ****   | ***    |
| 137.21   | 0.32  | TOTAL LARGE CAP GROWTH        | 4.90   | 4.90   | 9.28   | ****   | ****   | ****   | ***    |
|          |       | RUSSELL 1000 GROWTH           | 6.03   | 6.03   | 18.26  | ****   | ****   | ****   | ***    |
| 0.16     | 0.00  | LOMBARDIA CAP PTNRS           | 3.75   | 3.75   | 9.07   | ****   | ****   | ****   | ***    |
| 0.16     | 0.00  | TOTAL LARGE CAP VALUE         | 3.75   | 3.75   | 9.07   | ****   | ****   | ****   | ***    |
|          |       | RUSSELL 1000 VALUE            | 6.46   | 6.46   | 15.15  | ****   | ****   | ****   | ***    |