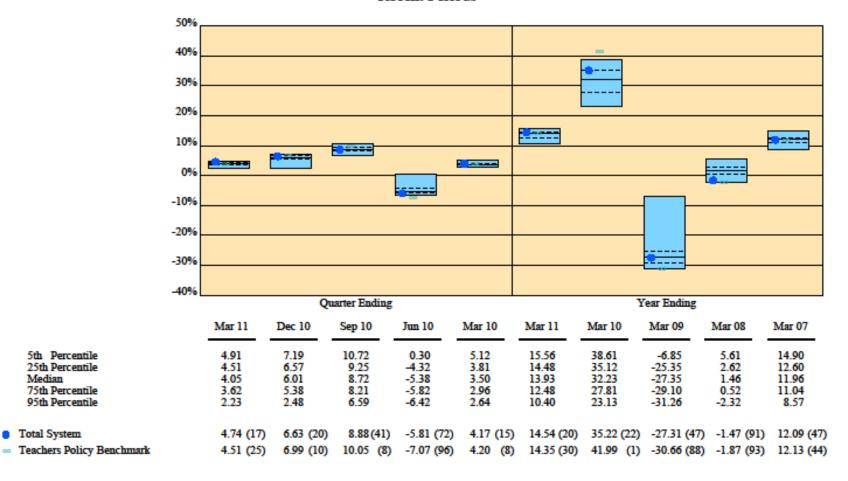

**Total Fund Performance:** The Teachers' Total Fund had a return of 4.74% for the quarter ending March 31, 2011 versus the policy benchmark's return of 4.51%. During the quarter, the Fund's active managers (predominantly non-U.S. equity managers) and asset allocations relative to targets added 0.14% and 0.09%, respectively, to the Fund's total relative return. For the one year period ending March 31, 2011, the Fund outperformed the Total Fund Benchmark by 18 basis points with a return of 14.53% and for the three year period ending March 31, 2011 the Fund was virtually in line with its benchmark with a return of 4.03%. Please note that all composite and manager performance data is gross of fees. Total Fund fees for the 2010 fiscal year have been estimated at approximately 14 basis points.

# City of New York - Teachers Total Returns of Public Master Trusts > \$10 Billion Rates of Return for Periods Ending March 31, 2011

|                                                                | 1 Quarter                    | 2 Quarters                      | 2 Quarters                       | 1 Teat                           | J Teats                      | 4 16012                      | Jieas                        | / I cais                     | IV I cais                    | 13 16013                     |  |
|----------------------------------------------------------------|------------------------------|---------------------------------|----------------------------------|----------------------------------|------------------------------|------------------------------|------------------------------|------------------------------|------------------------------|------------------------------|--|
| 5th Percentile<br>25th Percentile<br>Median<br>75th Percentile | 4.91<br>4.51<br>4.05<br>3.62 | 12.41<br>11.44<br>10.39<br>9.35 | 23.31<br>21.49<br>20.20<br>18.79 | 15.56<br>14.48<br>13.93<br>12.48 | 6.28<br>3.99<br>3.02<br>2.49 | 6.11<br>3.14<br>2.74<br>2.07 | 6.11<br>4.95<br>4.49<br>3.99 | 7.49<br>6.69<br>6.21<br>5.78 | 7.28<br>6.29<br>5.90<br>5.64 | 8.23<br>7.75<br>7.48<br>7.11 |  |
| 95th Percentile  Total System                                  | 2.23<br>4.74 (17)            | 4.74<br>11.68 (17)              | 10.21<br>21.60 (17)              | 10.40<br>14.54 (20)              | 0.82<br>4.03 (20)            | 0.80<br>2.63 (50)            | 2.98<br>4.45 (50)            | 5.26<br>6.23 (47)            | 5.31<br>5.74 (59)            | 6.32<br>7.21 (58)            |  |
| Teachers Policy Benchmark                                      | 4.51 (25)                    | 11.82 (15)                      | 23.05 (5)                        | 14.35 (30)                       | 4.03 (20)                    | 2.52 (58)                    | 4.38 (55)                    | 6.06 (58)                    | 5.66 (71)                    | 6.98 (89)                    |  |

2 Ongrees 3 Ongrees

Returns for periods greater than one year are annualized.