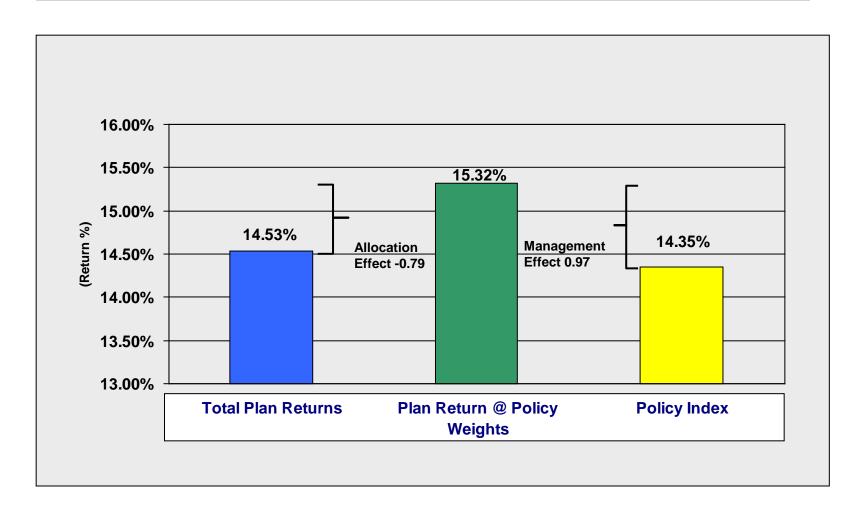

**Total Fund Performance:** The Teachers' Total Fund had a return of 4.74% for the quarter ending March 31, 2011 versus the policy benchmark's return of 4.51%. During the quarter, the Fund's active managers (predominantly non-U.S. equity managers) and asset allocations relative to targets added 0.14% and 0.09%, respectively, to the Fund's total relative return. For the one year period ending March 31, 2011, the Fund outperformed the Total Fund Benchmark by 18 basis points with a return of 14.53% and for the three year period ending March 31, 2011 the Fund was virtually in line with its benchmark with a return of 4.03%. Please note that all composite and manager performance data is gross of fees. Total Fund fees for the 2010 fiscal year have been estimated at approximately 14 basis points.

## Performance Attribution: Total Plan – 12 Months Ending March 31, 2011