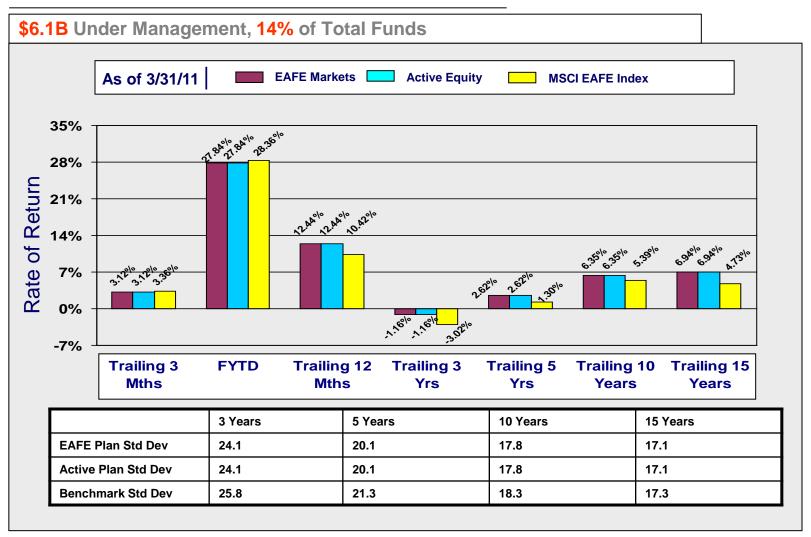

Developed International Equity - \$6.3 Billion, 14.9% of Fund: Non-U.S. developed equity markets, as measured by the MSCI EAFE Net Index, returned 3.36% in U.S. dollar terms during the first quarter of 2011. For the same time period, the Fund's total developed international equity composite returned 3.17%. Governance for Owners had the strongest absolute return for the quarter with a return of 5.93%. For the 12 month period ending March 31, 2011, the developed international composite returned 12.77%, outperforming the MSCI EAFE Net Index by 235 basis points. The strongest performers on an absolute basis within the international composite for the 12 months ending March 31, 2011 were Governance for Owners, Thornburg and Baillie Gifford with returns of 34.92%, 16.45% and 15.96%, respectively. Over the three year period ending March 31, 2011, the total developed international composite outperformed the index by 182 basis points with an annualized return of -1.20%.

#### **EAFE Markets Returns vs MSCI EAFE Index**