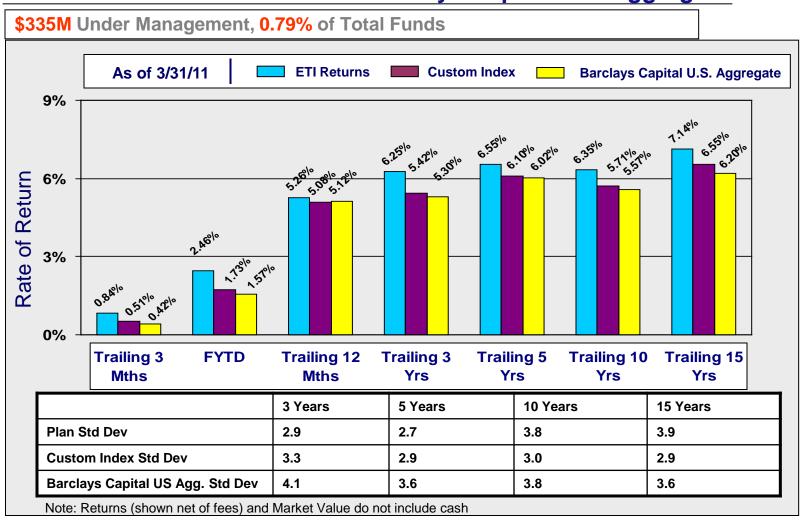

0.03       |
| Mortgage          | 43.79            | 48.91            | 5.12                 | 0.61            | 0.73             | 0.12       | 0.01                      | -0.27      |
| Inv. Grade Credit | 34.97            | 35.02            | 0.05                 | 0.81            | 1.17             | 0.36       | 0.00                      | 0.13       |

\*NYC Core +5 Breakdown

#### **Structured Returns vs NYC Core + 5 Index**



### **TIPS Returns vs Barclays Capital US TIPS Index**



#### Enhanced Yield Returns vs Citigroup BB & B Index & Citigroup BB & B Capped Index



### Convertible Bond Returns vs BofA All Convertibles ex Mandatory Index



### Opportunistic Fixed Income Returns vs NYC-Core Plus 5 + 200bps



## ETI Returns vs Custom Index & Barclays Capital U.S. Aggregate



# Teachers' Retirement System of the City of New York

# **Appendix**

|          |       |                               | 3 Mos  | YTD    | 1 Yr   | 3 Yrs  | 5 Yrs  | 10 Yrs | 15 Yrs |
|----------|-------|-------------------------------|--------|--------|--------|--------|--------|--------|--------|
| Assets   | %     |                               | Jan-11 | Jan-11 | Apr-10 | Apr-08 | Apr-06 | Apr-01 | Apr-96 |
| (\$MM)   | Total |                               | Mar-11 |
| , ,      |       | EQUITY MANAGEMENT             |        |        |        |        |        |        |        |
| 178.44   | 0.42  | BROWN AM                      | 9.91   | 9.91   | 37.12  | ****   | ****   | ****   | ***    |
| 178.44   | 0.42  | TOTAL SMALL CAP GROWTH ACTIVE | 9.91   | 9.91   | 37.12  | ****