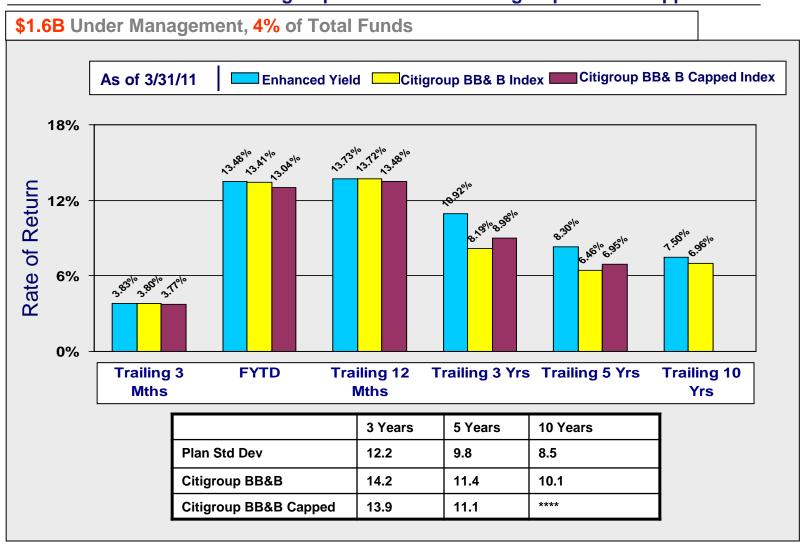

#### Through March 31, 2011

**Enhanced Yield - \$1.6 Billion, 3.9% of Fund:** Non-investment grade credit spreads narrowed (by 60 basis points) during the first quarter of 2011. The broad high yield market, as measured by the BofA Merrill Lynch High Yield Master II Index, returned 3.90%. The higher quality enhanced yield composite benchmark, the Citigroup BB & B Capped Index, returned 3.77% and the Fund's composite returned 3.83% for the quarter. For the one year period ending March 31, 2011, this composite returned 13.73%, 25 basis points ahead of the Citigroup BB&B Capped Index. Over the longer term three and five year periods ending March 31, 2011, the enhanced yield composite outperformed the capped benchmark by 1.94% and 1.37%, respectively, and the non-capped benchmark by 2.73% and 1.84%, respectively.