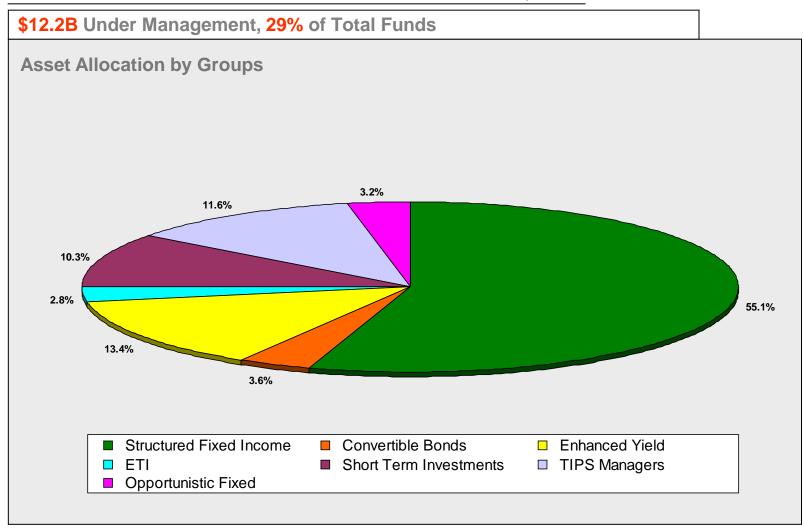

**Structured Fixed Income – \$6.7 Billion, 15.9% of Fund:** Broad investment grade fixed income, as measured by the Core + 5 Benchmark, returned 0.47% for the three months ending March 31, 2011. The Fund's structured fixed income allocation outperformed the Core + 5 benchmark by 27 basis points, with a return of 0.74%. During the first quarter, all three sectors (the investment grade credit, mortgage, and Treasury/agency sectors) of the structured fixed income composite outperformed their respective benchmarks. The strongest performing sector for the quarter on an absolute basis was investment grade credit which returned 1.17%. Credit was also the strongest performing sector on a relative basis, outperforming the benchmark's return of 0.81%. For the 12 month period ending March 31, 2011, the structured fixed income composite outperformed its benchmark by 115 basis points with a return of 6.95%. Over the longer five year period ending March 31, 2011, the structured fixed income composite slightly underperformed the benchmark's 6.59% return by 5 basis points.

## Structured Fixed Income Asset Allocation: Quarter Ending March 31, 2011

**\$6.7B** Under Management, **16%** of Total Funds