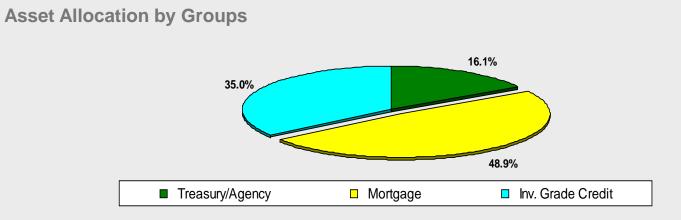

#### **Value Added by Sectors**

| Sub Sector        | Policy<br>Weight | Actual<br>Weight | Under/Over<br>Weight | Index<br>Return | Actual<br>Return | Difference | Contribution to Out/Under |            |
|-------------------|------------------|------------------|----------------------|-----------------|------------------|------------|---------------------------|------------|
|                   | •                |                  | J                    |                 |                  |            | Allocation                | Management |
| Treasury/Agency   | 21.24            | 16.07            | -5.17                | -0.36           | -0.19            | 0.17       | 0.05                      | 0.03       |
| Mortgage          | 43.79            | 48.91            | 5.12                 | 0.61            | 0.73             | 0.12       | 0.01                      | -0.27      |
| Inv. Grade Credit | 34.97            | 35.02            | 0.05                 | 0.81            | 1.17             | 0.36       | 0.00                      | 0.13       |