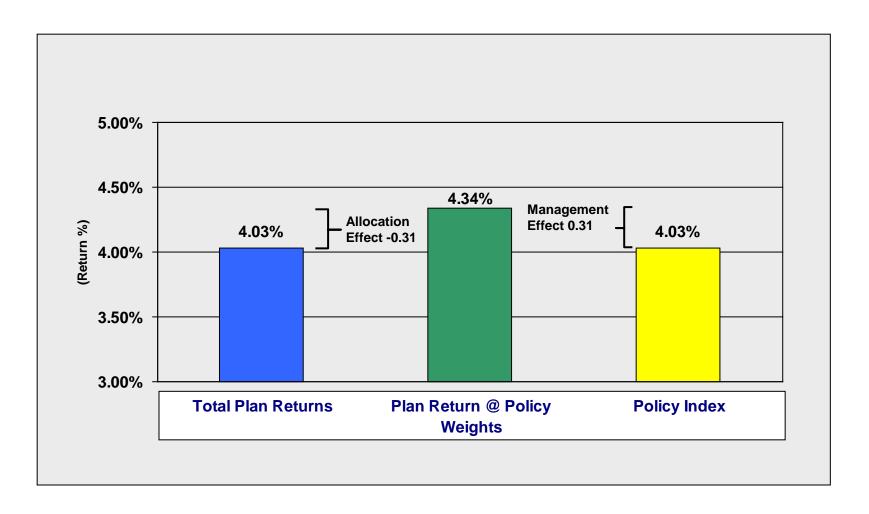

**Total Fund Performance:** The Teachers' Total Fund had a return of 4.74% for the quarter ending March 31, 2011 versus the policy benchmark's return of 4.51%. During the quarter, the Fund's active managers (predominantly non-U.S. equity managers) and asset allocations relative to targets added 0.14% and 0.09%, respectively, to the Fund's total relative return. For the one year period ending March 31, 2011, the Fund outperformed the Total Fund Benchmark by 18 basis points with a return of 14.53% and for the three year period ending March 31, 2011 the Fund was virtually in line with its benchmark with a return of 4.03%. Please note that all composite and manager performance data is gross of fees. Total Fund fees for the 2010 fiscal year have been estimated at approximately 14 basis points.

### Performance Attribution: Total Plan - 3 Years Ending March 31, 2011