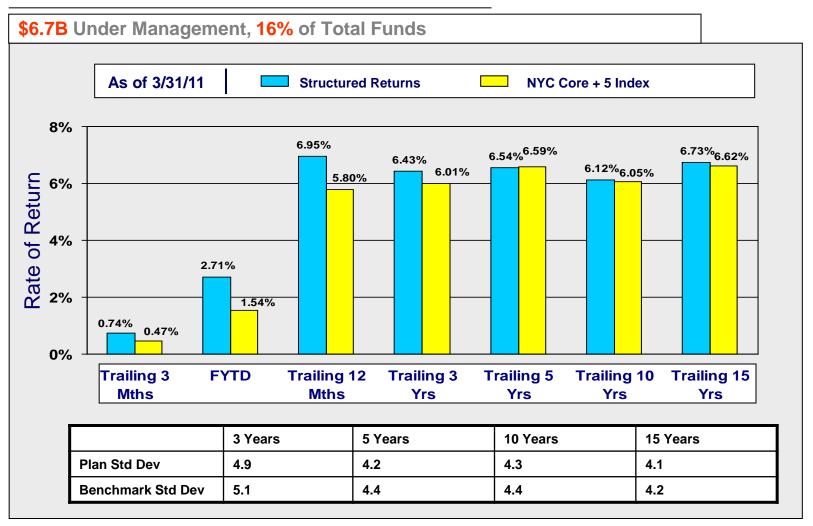

**Structured Fixed Income – \$6.7 Billion, 15.9% of Fund:** Broad investment grade fixed income, as measured by the Core + 5 Benchmark, returned 0.47% for the three months ending March 31, 2011. The Fund's structured fixed income allocation outperformed the Core + 5 benchmark by 27 basis points, with a return of 0.74%. During the first quarter, all three sectors (the investment grade credit, mortgage, and Treasury/agency sectors) of the structured fixed income composite outperformed their respective benchmarks. The strongest performing sector for the quarter on an absolute basis was investment grade credit which returned 1.17%. Credit was also the strongest performing sector on a relative basis, outperforming the benchmark's return of 0.81%. For the 12 month period ending March 31, 2011, the structured fixed income composite outperformed its benchmark by 115 basis points with a return of 6.95%. Over the longer five year period ending March 31, 2011, the structured fixed income composite slightly underperformed the benchmark's 6.59% return by 5 basis points.

#### **Structured Returns vs NYC Core + 5 Index**