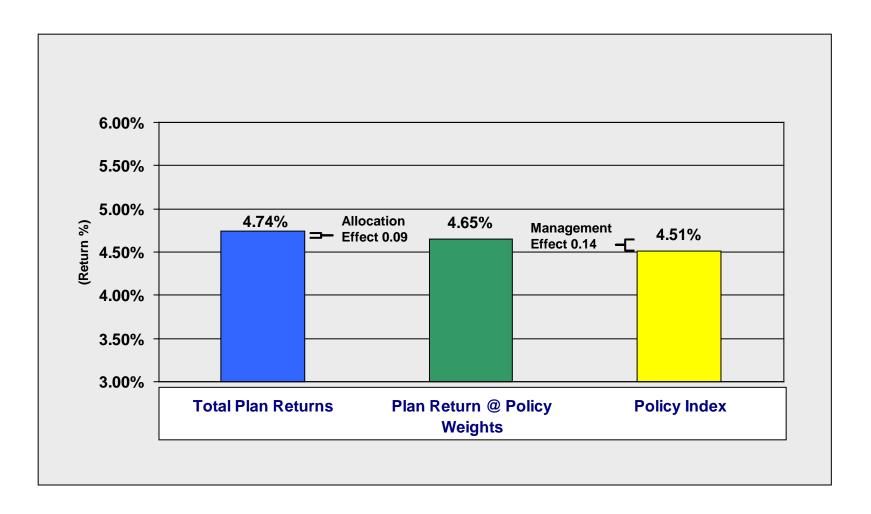

**Total Fund Performance:** The Teachers' Total Fund had a return of 4.74% for the quarter ending March 31, 2011 versus the policy benchmark's return of 4.51%. During the quarter, the Fund's active managers (predominantly non-U.S. equity managers) and asset allocations relative to targets added 0.14% and 0.09%, respectively, to the Fund's total relative return. For the one year period ending March 31, 2011, the Fund outperformed the Total Fund Benchmark by 18 basis points with a return of 14.53% and for the three year period ending March 31, 2011 the Fund was virtually in line with its benchmark with a return of 4.03%. Please note that all composite and manager performance data is gross of fees. Total Fund fees for the 2010 fiscal year have been estimated at approximately 14 basis points.

## Performance Attribution: Total Plan – Quarter Ending March 31, 2011