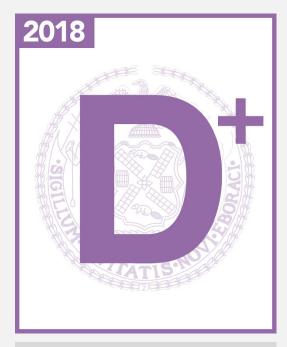

# Certified M/WBEs Receiving City Contract Payments: FY 2015 – FY 2018

\*M/WBE vendors that received both prime contractor and subcontractor payments are seen here as prime vendors only.