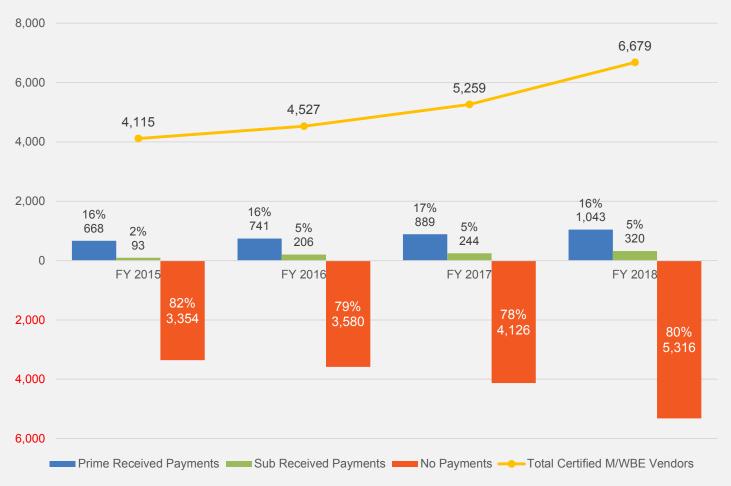

### M/WBE Share of City Procurement, FY 2007 – FY 2018

Source: Mayor's Office of Contract Services Agency Procurement Indicators: Fiscal Years 2007 to 2018, and OneNYC: Minority and Women-Owned Business Enterprise Bulletin, Sept. 2015.