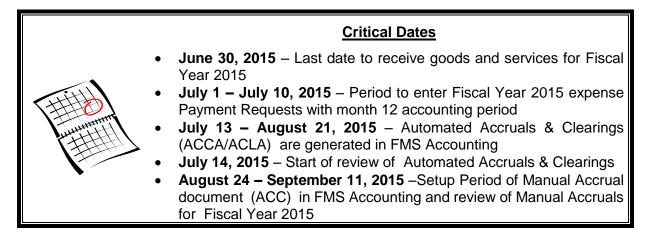

H.
 ACCRUED GENERAL FUND EXPENDITURES – OTPS (PRM1s \$75,000 AND OVER)

 I Yan Fung-Unit Chief Accrued Expenditures
 Phone: 212/669-8020

 Email:
 AccruedExpenditures@comptroller.nyc.gov
 Room 200 South

All Payment Requests (i.e. PRM1's) processed after July 10, 2015 will be charged to Fiscal Year 2016. Agencies should make every effort to process Fiscal Year 2015 Payment Requests by July 6, 2015, to provide sufficient time to correct errors. **Payment Requests representing valid charges against Fiscal Year 2015, which were accepted through July 10, 2015, must have Accounting Period 12 to be charged directly to Fiscal Year 2015.** 

Payment Requests processed and accepted into FMS Accounting from July 13, 2015 through August 21, 2015, with service periods prior to July 1, 2015, will have an ACCA and ACLA automatically generated by FMS Accounting to transfer these charges back to Fiscal Year 2015.

Agencies should review the validity of the automatically generated ACCA and ACLA and should have all documentation available for review in order to transfer the charges back to Fiscal Year 2015. The review of the Automated Accruals and Clearings will begin on July 14, 2015 by the Comptroller's Office, Bureau of Accountancy, Accrued Expenditures Unit.

Beginning August 24, 2015 Manual Accruals Documents (ACC) with a prefix '**OTPSM15**' should be entered into FMS Accounting for those Fiscal Year 2015 expenditures, which have not been processed by the August 21, 2015 cutoff date. **The final date for submission of an ACC accrual document is September 11, 2015.** Agencies should begin submitting the payment request listing to the Accrued Expenditures Unit in Excel format via email to the <u>AccruedExpenditures@comptroller.nyc.gov</u> mailbox on November 2, 2015.