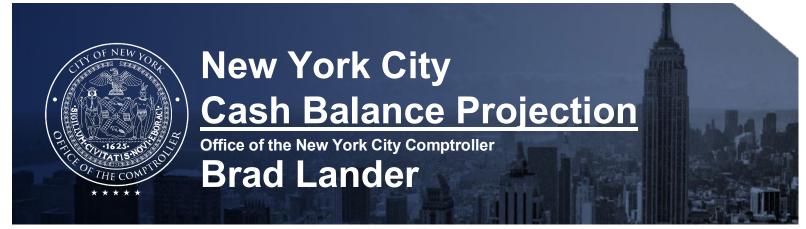

Since the beginning of December, a gap began to develop between the FY23 and FY22 cash balances, as shown in the chart below. In November 2023 the City received \$1.5 billion in personal income tax, twice as much as at the same time last year. The same month, the City also received almost \$2 billion in capital transfers, compared to \$492 million in November, 2021. The gap further increased during the second half of December, due to the incoming real estate tax receipts. December and January property tax receipts combined were about \$930 million higher than the prior year. On January 13, 2023, the cash balance reached \$15.569 billion, the highest cash balance on record. Then, on January 25th, 2023, the City received \$1.7 billion in new Pass Through Entity Tax (PTET).<sup>2</sup> The PTET is an optional tax that partnerships or New York S corporations may annually elect to pay on certain income. The intention of PTET is to mitigate the effect of the federal SALT cap for individual owners of pass-through entities. The PTET is intended to be revenue neutral but currently reflects as an increase against the cash balance at the same time last year. On February 28, 2023, the cash balance measured \$11.124 billion, compared to \$5.114 billion last year. During the first 8 months of FY 2023, cash balances averaged \$9.541 billion, versus \$7.386 billion during the same period last year.