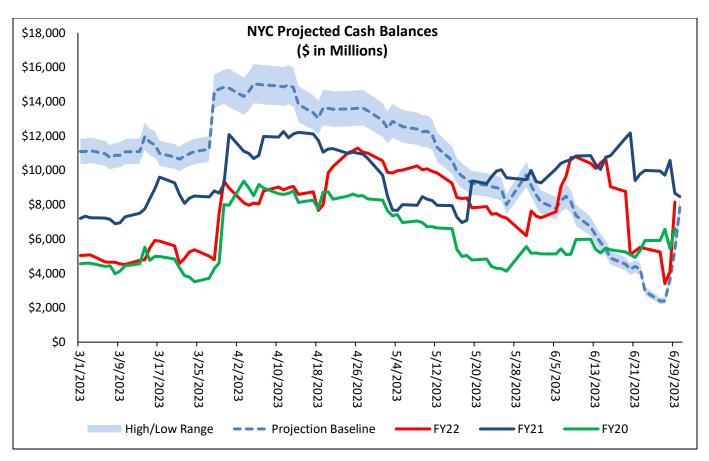

The accompanying updated projection outlines expected cash balances in the NYC central treasury from March 1, 2023 to June 30, 2023 and incorporates guidance provided in the January 2023 Financial Plan.

#### Office of the New York City Comptroller

We project that cash flow balances will average \$10.517 billion during the next four months, compared to \$7.787 billion in FY22, \$9.552 billion in FY21, \$6.136 billion in FY20.

Our forecast shows that cash balances will exceed last year's figures from the beginning of March to the end of May but fall in June due to the recently reached collective bargaining agreement with DC 37.

On January 17, 2022, DC 37 reached a tentative contract agreement with NYC. The union represents about 90,000 workers, a quarter of the city's unionized workforce. The agreement is retroactive to May 26, 2021 and includes raises of 3% for the first four years, 3.25% in the fifth year, and gives every member a \$3,000 signing bonus. Our forecast assumes that the City will pay out the signing bonus and the retroactive salary increases for DC37 before the year-end. Other contracts will likely follow beyond this forecast period.

Last June, the City benefited from unprecedented amount of Federal and State aid: \$8.9 billion, in part due to Covid-related stimulus funding. On June 6th, the City received \$2.1 billion in the Coronavirus State and Local Recovery Funds (SLFRF), a part of the American Rescue Plan Act of 2021. The combination of the retroactive labor payments with the decrease in Federal funding will result in cash balances moving closer to the prior year's by the end of FY23.