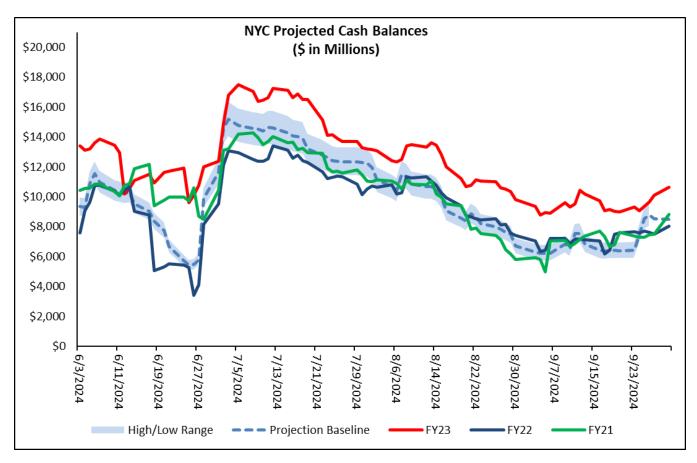

Balances declined significantly in the second half of FY 2024 to date and are projected to stay close to FYs 2021 and 2022 cash balances over the next 4 months.

While in our March Cash Letter, cash flow balances were projected to average \$11.766 billion between March and May 2024, they averaged \$10.935 billion. PIT + PTET collections fell below forecast, as discussed in more detail in the May Economic Newsletter. Also, the City received about \$1 billion less in capital reimbursements than projected.

Going forward, the projection outlined below shows the expected cash balances in the NYC Central Treasury for the period June 4 to September 30, 2024, and incorporates guidance provided in the FY25 Executive Budget.

The City's cashflow is healthy in the near term. The City has sufficient cash to sustain its operations, and does not anticipate issuing short-term debt in FY 2025. The projection indicates a fiscal year-end (June 28, 2024) closing balance in the range of \$9.2 billion to \$10.6 billion, compared to \$12.387 billion in FY23, \$8.2 billion in FY22, \$8.5 billion in FY21, \$6.6 billion in FY20, and \$7.1 billion in FY19.

The cash balances are expected to average \$9.8 billion during the next four months, compared to \$12.267 billion during the same time last year.

Projection details are in the following pages of this document.