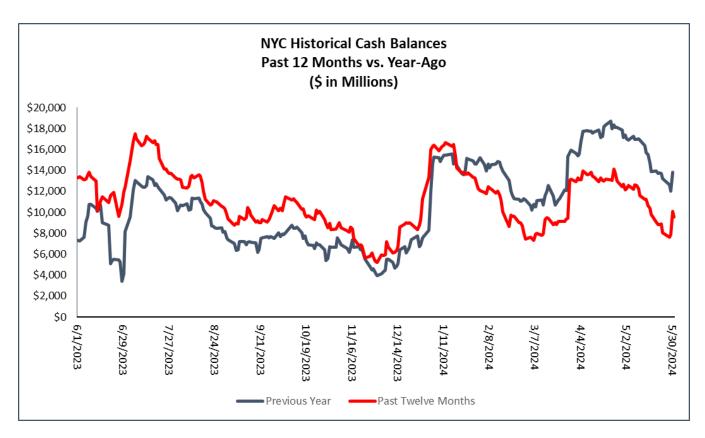

Bureau of Budget June 2024

In the second half of FY 2023, the City's cash balances reached record high amounts, benefitting from robust tax collections and Covid-19 Federal aid. The City began FY 2024 with \$12.387 billion in cash-on-hand, an increase of \$4.228 billion from \$8.159 billion at the beginning of FY 2023. Cash balances remained historically high in the first half of FY 2024, and then began to gradually decline in January 2024.

During FY 2024 through May, the City collected \$112.6 billion in revenues and incurred \$115.4 billion in expenditures, for a net loss of \$2.84 billion. This year's revenues have grown 1.3%, or \$1.4 billion from the same period last year. At the same time, expenditures increased 9.4%, or \$10 billion.

In addition, while capital expenditures are fully reimbursed over the long term, in the first three quarters of FY 2024, expenditures exceeded reimbursements by \$1.2 billion, or 11.9%.

On May 31, 2024, the cash balance measured \$9.547 billion, \$4.3 billion lower than at the same time last year. During the last twelve months, cash balances averaged \$11.104 billion, versus \$10.774 billion during the same period last year.