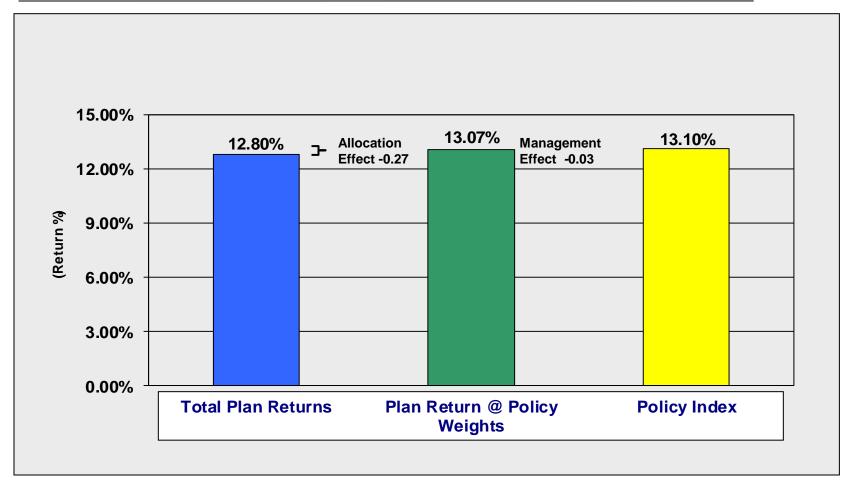

### Total Plan: June 30, 2013

#### **Allocation Effect – Asset Class Breakdown**

| <u>Plan</u>                       | Quarter            | <u>12</u><br>Months | <u>3</u><br>Years | <u>Benchmark</u>                             |
|-----------------------------------|--------------------|---------------------|-------------------|----------------------------------------------|
| Domestic Equity                   | 0.13               | 0.11                | -0.01             | Russell 3000 Index                           |
| EAFE Markets                      | 0.01               | -0.27               | -0.04             | MSCI EAFE Index                              |
| Emerging Markets                  | 0.01               | -0.04               | -0.03             | MSCI Emerging Markets FREE Index             |
| REITS                             | -0.01              | -0.05               | 0.03              | DJ US Select Real Estate Securities<br>Index |
| Domestic Fixed                    | 0.09               | 0.20                | -0.07             | NYC Core +5 Index                            |
| Enhanced Yield                    | 0.00               | 0.00                | -0.01             | Citigroup BB&B Index                         |
| TIPS                              | 0.03               | 0.08                | 0.01              | Barclays Capital US TIPS Index               |
| State Street Short Term           | 0.00               | -0.19               | -0.18             | Total Plan                                   |
| Note: Detailed effects may not ac | dd up to total due | to reallocation and | d trading effec   | ts.                                          |

### Management Effect – Asset Class Breakdown

| <u>Plan</u>      | Quarter | <u>12</u><br>Months | <u>3</u><br>Years | <u>Benchmark</u>                   |
|------------------|---------|---------------------|-------------------|------------------------------------|
| Domestic Equity  | 0.00    | -0.04               | -0.02             | Russell 3000 Index                 |
| EAFE Markets     | -0.04   | -0.47               | -0.07             | MSCI EAFE Index                    |
| Emerging Markets | -0.04   | -0.06               | -0.01             | MSCI Emerging Markets FREE Index   |
| REITS            | 0.02    | 0.02                | 0.00              | DJ US Real Estate Securities Index |
| Domestic Fixed   | 0.03    | 0.18                | 0.09              | NYC Core +5 Index                  |
| Enhanced Yield   | 0.00    | 0.01                | -0.01             | Citigroup BB&B Index               |
| TIPS             | -0.01   | 0.01                | 0.00              | Barclays Capital US TIPS Index     |