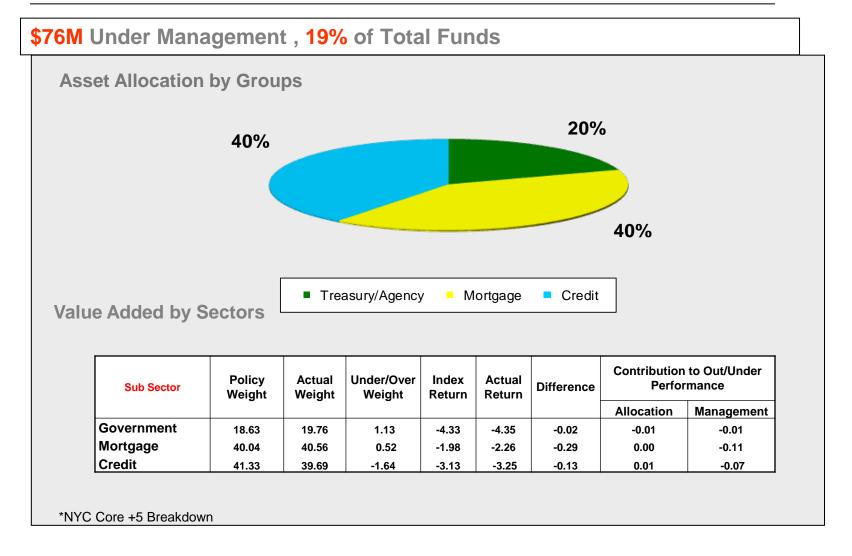

### Structured Returns vs NYC Core + 5 Index

**\$76M** Under Management, **19%** of Total Funds

### Total Fixed Income Asset Allocation: June 30, 2013

### Structured Fixed Income Asset Allocation: Quarter Ending June 30, 2013