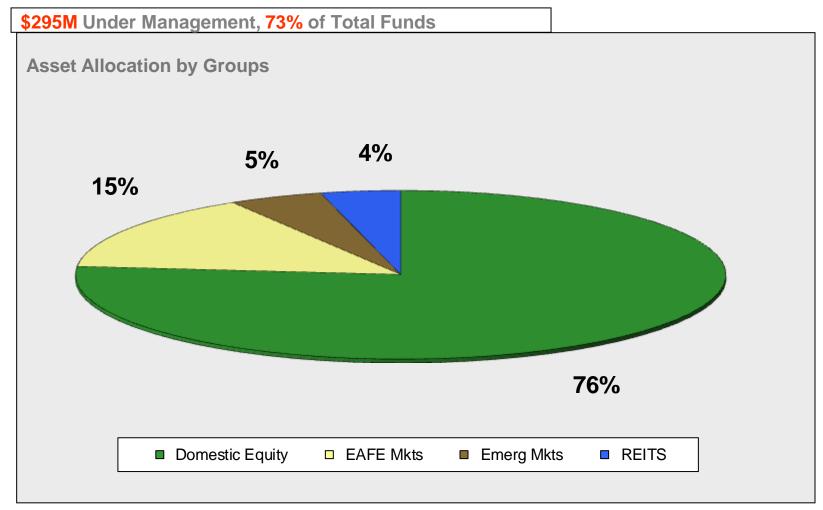

3000 Index                 |
| EAFE Markets     | -0.04   | -0.47               | -0.07             | MSCI EAFE Index                    |
| Emerging Markets | -0.04   | -0.06               | -0.01             | MSCI Emerging Markets FREE Index   |
| REITS            | 0.02    | 0.02                | 0.00              | DJ US Real Estate Securities Index |
| Domestic Fixed   | 0.03    | 0.18                | 0.09              | NYC Core +5 Index                  |
| Enhanced Yield   | 0.00    | 0.01                | -0.01             | Citigroup BB&B Index               |
| TIPS             | -0.01   | 0.01                | 0.00              | Barclays Capital US TIPS Index     |

## New York City Firefighters' Variable Supplements Fund



## Total Equity Asset Allocation: June 30, 2013



### **Total Domestic Equity Returns vs Russell 3000 Index**



### EAFE Markets Returns vs MSCI EAFE Index



**\$44M** Under Management, **11%** of Total Funds

### **Emerging Markets' Returns vs MSCI Emerging Markets Index**



**\$14M** Under Management, **3%** of Total Funds

### **REITS Returns vs DJ US Select Real Estate Securities Index**



## New York City Firefighters' Variable Supplements Fund



### Total Fixed Income Asset Allocation: June 30, 2013



### Structured Fixed Income Asset Allocation: Quarter Ending June 30, 2013



### Structured Returns vs NYC Core + 5 Index

**\$76M** Under Management, **19%** of Total Funds



### **TIPS Returns vs Barclays Capital US TIPS Index**



### Enhanced Yield Returns vs Citigroup BB & B Index & Citigroup BB & B Capped Index



## Ne