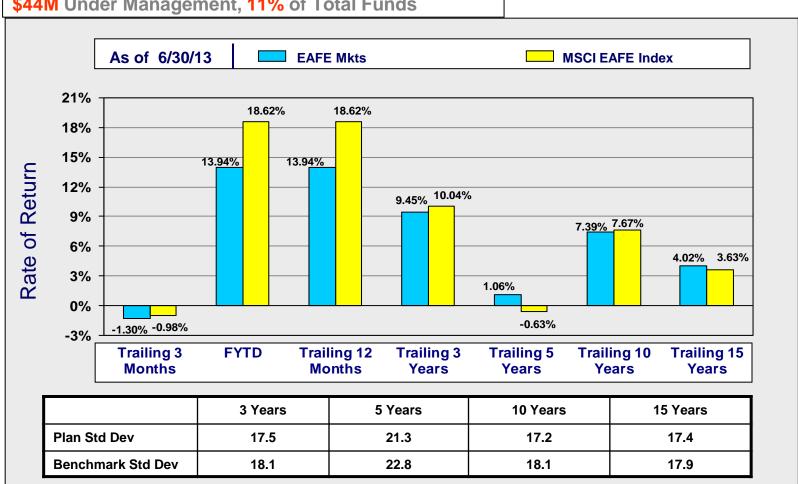

### EAFE Markets Returns vs MSCI EAFE Index

**\$44M** Under Management, **11%** of Total Funds

### **Consolidated Performance Report**

Through June 30, 2013

|        |       |                                     | 3 Mos  | YTD    | 1 Yr   | 3 Yrs  | 5 Yrs  | 10 Yrs | 15 Yrs |
|--------|-------|-------------------------------------|--------|--------|--------|--------|--------|--------|--------|
| Assets | %     |                                     | Apr-13 | Jan-13 | Jul-12 | Jul-10 | Jul-08 | Jul-03 | Jul-98 |
| (\$MM) | Total |                                     | Jun-13 |
|        |       | EQUITY MANAGEMENT                   |        |        |        |        |        |        |        |
| 225.98 | 55.54 | BLACKROCK R3000                     | 2.69   | 14.03  | 21.42  | 18.59  | ****   | ****   | ****   |
| 225.98 | 55.54 | TOTAL DOMESTIC EQUITY               | 2.69   | 14.03  | 21.42  | 18.59  | 7.28   | 7.82   | 4.96   |
|        |       | RUSSELL 3000                        | 2.69   | 14.06  | 21.46  | 18.63  | 7.25   | 7.81   | 4.74   |
|        |       | INTERNATIONAL EQUITY                |        |        |        |        |        |        |        |
|        |       | DEVELOPED MARKETS                   |        |        |        |        |        |        |        |
| 43.69  | 10.74 | THORNBURG                           | -1.26  | 1.30   | 14.01  | 9.47   | 1.05   | ****   | ****   |
| 43.69  | 10.74 | TOTAL DEVELOPED MARKETS             | -1.30  | 1.27   | 13.94  | 9.45   | 1.06   | 7.39   | 4.02   |
|        |       | MSCI EAFE (NET DIVIDEND)            | -0.98  | 4.10   | 18.62  | 10.04  | -0.63  | 7.67   | 3.63   |
|        |       | INTERNATIONAL EQUITY MEDIAN         | -0.79  | 3.70   | 18.04  | 10.72  | 0.85   | 9.13   | 6.21   |
|        |       | EMERGING MARKETS                    |        |        |        |        |        |        |        |
| 13.86  | 3.41  | STATE STREET                        | -8.94  | -10.98 | 1.44   | 3.41   | -2.45  | ****   | ****   |
| 13.86  | 3.41  | TOTAL EMERGING MARKETS              | -8.94  | -10.98 | 1.44   | 3.41   | -2.45  | ****   | ****   |
|        |       | MSCI EMERGING MARKETS FREE          | -7.95  | -9.40  | 3.23   | 3.72   | -0.11  | ****   | ****   |
|        |       | EMERGING MARKETS MEDIAN             | -7.40  | -7.34  | 5.37   | 5.63   | 1.73   | ****   | ****   |
| 57.55  | 14.14 | TOTAL INTERNATIONAL EQUITY          | -3.25  | -1.95  | 10.67  | 7.87   | 0.16   | 8.24   | ****   |
|        |       | REAL ESTATE EQUITY SECURITIES       |        |        |        |        |        |        |        |
| 11.74  | 2.89  | MORGAN STANLEY                      | -0.65  | 4.95   | 7.85   | 17.93  | 8.58   | ****   | ****   |
| 11.74  | 2.89  | TOTAL REAL ESTATE EQUITY SECURITIES | -0.65  | 4.95   | 7.85   | 17.93  | 8.58   | ****   | ****   |
|        |       | DJ US SELECT REAL ESTATE SECURITIES | -1.28  | 5.68   | 7.67   | 17.97  | 6.82   | ****   | ****   |
| 295.27 | 72.57 | TOTAL EQUITY-PUBLIC & PRIVATE       | 1.34   | 10.06  | 18.23  | 16.24  | 5.82   | 8.19   | ****   |