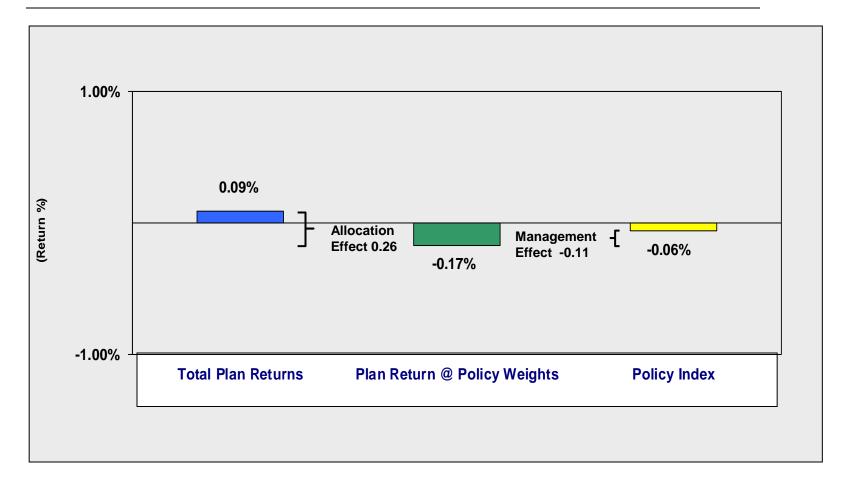

# New York City Firefighters' Variable Supplements Fund

Performance Overview as of June 30, 2013



## New York City Firefighters' Variable Supplements Fund

 Table of Contents:

**Equity Analysis** 

**Fixed Income Analysis** 

**Appendix** 

## Total Portfolio Returns: June 30, 2013



### Portfolio Asset Allocation: June 30, 2013



### Performance Attribution: Total Plan – Quarter Ending June 30, 2013



### Performance Attribution: Total Plan – 12 Months Ending June 30, 2013



### Performance Attribution: Total Plan – 3 Years Ending June 30, 2013



### Total Plan: June 30, 2013

#### **Allocation Effect – Asset Class Breakdown**

| <u>Plan</u>                       | Quarter            | <u>12</u><br>Months | <u>3</u><br>Years | <u>Benchmark</u>                             |
|-----------------------------------|--------------------|---------------------|-------------------|----------------------------------------------|
| Domestic Equity                   | 0.13               | 0.11                | -0.01             | Russell 3000 Index                           |
| EAFE Markets                      | 0.01               | -0.27               | -0.04             | MSCI EAFE Index