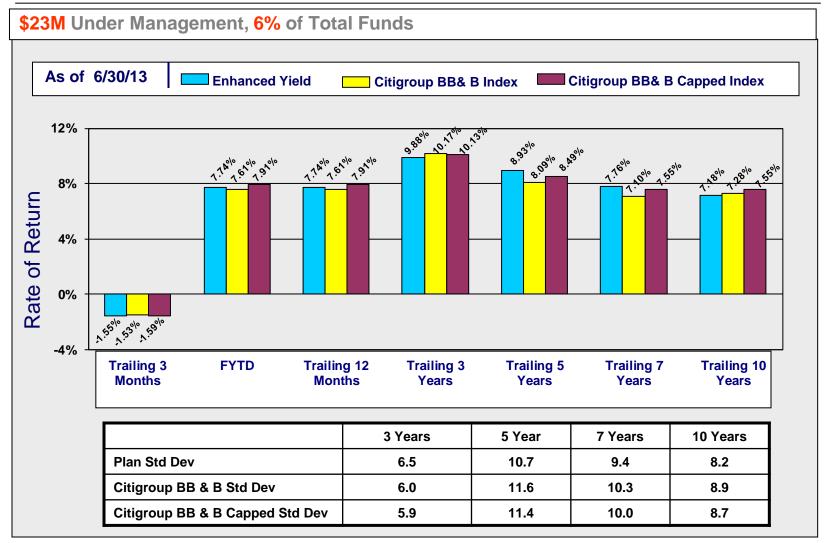

### Enhanced Yield Returns vs Citigroup BB & B Index & Citigroup BB & B Capped Index