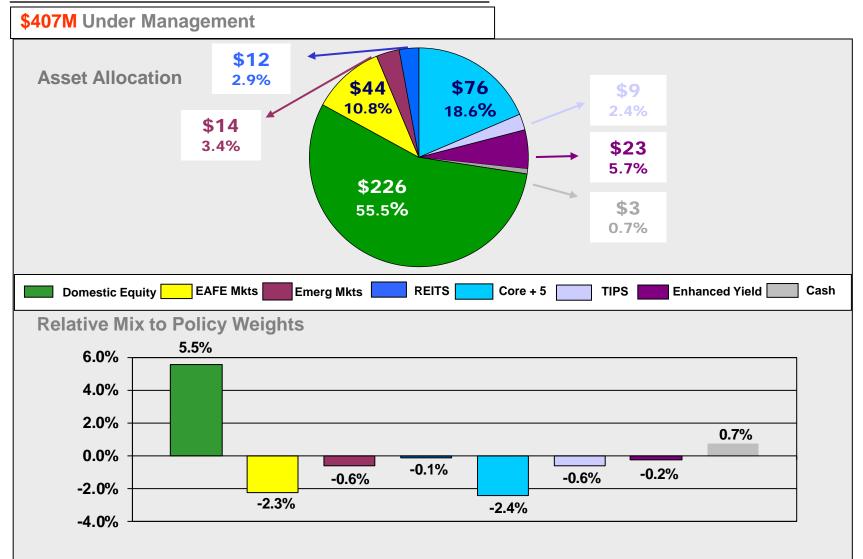

# New York City Firefighters' Variable Supplements Fund

Performance Overview as of June 30, 2013



## New York City Firefighters' Variable Supplements Fund

 Table of Contents:

**Equity Analysis** 

**Fixed Income Analysis** 

**Appendix** 

## Total Portfolio Returns: June 30, 2013



### Portfolio Asset Allocation: June 30, 2013



### Performance Attribution: Total Plan – Quarter Ending June 30, 2013



### Performance Attribution: Total Plan – 12 Months Ending June 30, 2013



### Performance Attribution: Total Plan – 3 Years Ending June 30, 2013



### Total Plan: June 30, 2013

#### **Allocation Effect – Asset Class Breakdown**

| <u>Plan</u>                       | Quarter            | <u>12</u><br>Months | <u>3</u><br>Years | <u>Benchmark</u>                             |
|-----------------------------------|--------------------|---------------------|-------------------|----------------------------------------------|
| Domestic Equity                   | 0.13               | 0.11                | -0.01             | Russell 3000 Index                           |
| EAFE Markets                      | 0.01