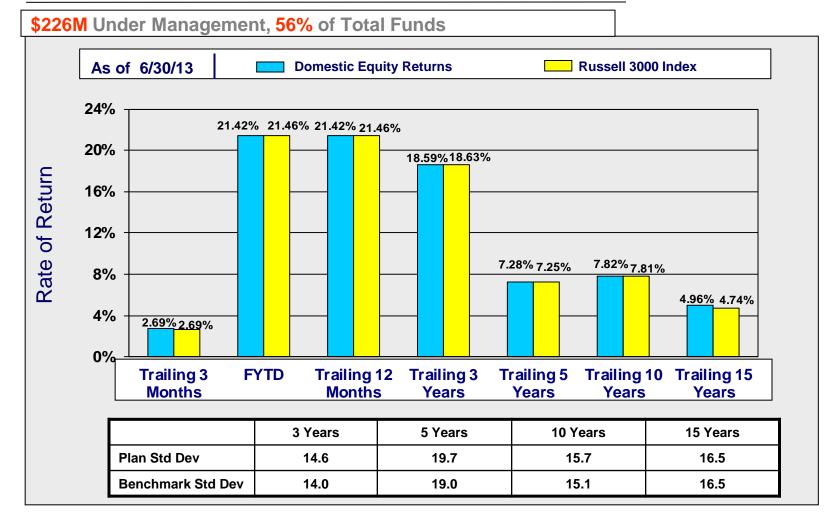

### **Total Domestic Equity Returns vs Russell 3000 Index**

### **Consolidated Performance Report**

Through June 30, 2013

|        |       |                                     | 3 Mos  | YTD    | 1 Yr   | 3 Yrs  | 5 Yrs  | 10 Yrs | 15 Yrs |
|--------|-------|-------------------------------------|--------|--------|--------|--------|--------|--------|--------|
| Assets | %     |                                     | Apr-13 | Jan-13 | Jul-12 | Jul-10 | Jul-08 | Jul-03 | Jul-98 |
| (\$MM) | Total |                                     | Jun-13 |
|        |       | EQUITY MANAGEMENT                   |        |        |        |        |        |        |        |
| 225.98 | 55.54 | BLACKROCK R3000                     | 2.69   | 14.03  | 21.42  | 18.59  | ****   | ****   | ****   |
| 225.98 | 55.54 | TOTAL DOMESTIC EQUITY               | 2.69   | 14.03  | 21.42  | 18.59  | 7.28   | 7.82   | 4.96   |
|        |       | RUSSELL 3000                        | 2.69   | 14.06  | 21.46  | 18.63  | 7.25   | 7.81   | 4.74   |
|        |       | INTERNATIONAL EQUITY                |        |        |        |        |        |        |        |
|        |       | DEVELOPED MARKETS                   |        |        |        |        |        |        |        |
| 43.69  | 10.74 | THORNBURG                           | -1.26  | 1.30   | 14.01  | 9.47   | 1.05   | ****   | ****   |
| 43.69  | 10.74 | TOTAL DEVELOPED MARKETS             | -1.30  | 1.27   | 13.94  | 9.45   | 1.06   | 7.39   | 4.02   |
|        |       | MSCI EAFE (NET DIVIDEND)            | -0.98  | 4.10   | 18.62  | 10.04  | -0.63  | 7.67   | 3.63   |
|        |       | INTERNATIONAL EQUITY MEDIAN         | -0.79  | 3.70   | 18.04  | 10.72  | 0.85   | 9.13   | 6.21   |
|        |       | EMERGING MARKETS                    |        |        |        |        |        |        |        |
| 13.86  | 3.41  | STATE STREET                        | -8.94  | -10.98 | 1.44   | 3.41   | -2.45  | ****   | ****   |
| 13.86  | 3.41  | TOTAL EMERGING MARKETS              | -8.94  | -10.98 | 1.44   | 3.41   | -2.45  | ****   | ****   |
|        |       | MSCI EMERGING MARKETS FREE          | -7.95  | -9.40  | 3.23   | 3.72   | -0.11  | ****   | ****   |
|        |       | EMERGING MARKETS MEDIAN             | -7.40  | -7.34  | 5.37   | 5.63   | 1.73   | ****   | ****   |
| 57.55  | 14.14 | TOTAL INTERNATIONAL EQUITY          | -3.25  | -1.95  | 10.67  | 7.87   | 0.16   | 8.24   | ****   |
|        |       | REAL ESTATE EQUITY SECURITIES       |        |        |        |        |        |        |        |
| 11.74  | 2.89  | MORGAN STANLEY                      | -0.65  | 4.95   | 7.85   | 17.93  | 8.58   | ****   | ****   |
| 11.74  | 2.89  | TOTAL REAL ESTATE EQUITY SECURITIES | -0.65  | 4.95   | 7.85   | 17.93  | 8.58   | ****   | ****   |
|        |       | DJ US SELECT REAL ESTATE SECURITIES | -1.28  | 5.68   | 7.67   | 17.97  | 6.82   | ****   | ****   |
| 295.27 | 72.57 | TOTAL EQUITY-PUBLIC & PRIVATE       | 1.34   | 10.06  | 18.23  | 16.24  | 5.82   | 8.19   | ****   |