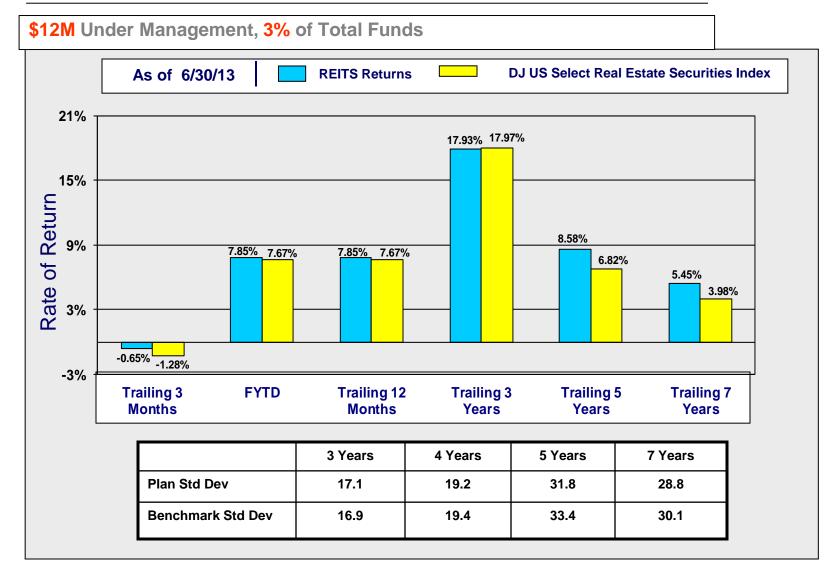

### **REITS Returns vs DJ US Select Real Estate Securities Index**

### **Consolidated Performance Report**

Through June 30, 2013

|        |       |                                     | 3 Mos  | YTD    | 1 Yr   | 3 Yrs  | 5 Yrs  | 10 Yrs | 15 Yrs |
|--------|-------|-------------------------------------|--------|--------|--------|--------|--------|--------|--------|
| Assets | %     |                                     | Apr-13 | Jan-13 | Jul-12 | Jul-10 | Jul-08 | Jul-03 | Jul-98 |
| (\$MM) | Total |                                     | Jun-13 |
|        |       | EQUITY MANAGEMENT                   |        |        |        |        |        |        |        |
| 225.98 | 55.54 | BLACKROCK R3000                     | 2.69   | 14.03  | 21.42  | 18.59  | ****   | ****   | ****   |
| 225.98 | 55.54 | TOTAL DOMESTIC EQUITY               | 2.69   | 14.03  | 21.42  | 18.59  | 7.28   | 7.82   | 4.96   |
|        |       | RUSSELL 3000                        | 2.69   | 14.06  | 21.46  | 18.63  | 7.25   | 7.81   | 4.74   |
|        |       | INTERNATIONAL EQUITY                |        |        |        |        |        |        |        |
|        |       | DEVELOPED MARKETS                   |        |        |        |        |        |        |        |
| 43.69  | 10.74 | THORNBURG                           | -1.26  | 1.30   | 14.01  | 9.47   | 1.05   | ****   | ****   |
| 43.69  | 10.74 | TOTAL DEVELOPED MARKETS             | -1.30  | 1.27   | 13.94  | 9.45   | 1.06   | 7.39   | 4.02   |
|        |       | MSCI EAFE (NET DIVIDEND)            | -0.98  | 4.10   | 18.62  | 10.04  | -0.63  | 7.67   | 3.63   |
|        |       | INTERNATIONAL EQUITY MEDIAN         | -0.79  | 3.70   | 18.04  | 10.72  | 0.85   | 9.13   | 6.21   |
|        |       | EMERGING MARKETS                    |        |        |        |        |        |        |        |
| 13.86  | 3.41  | STATE STREET                        | -8.94  | -10.98 | 1.44   | 3.41   | -2.45  | ****   | ****   |
| 13.86  | 3.41  | TOTAL EMERGING MARKETS              | -8.94  | -10.98 | 1.44   | 3.41   | -2.45  | ****   | ****   |
|        |       | MSCI EMERGING MARKETS FREE          | -7.95  | -9.40  | 3.23   | 3.72   | -0.11  | ****   | ****   |
|        |       | EMERGING MARKETS MEDIAN             | -7.40  | -7.34  | 5.37   | 5.63   | 1.73   | ****   | ****   |
| 57.55  | 14.14 | TOTAL INTERNATIONAL EQUITY          | -3.25  | -1.95  | 10.67  | 7.87   | 0.16   | 8.24   | ****   |
|        |       | REAL ESTATE EQUITY SECURITIES       |        |        |        |        |        |        |        |
| 11.74  | 2.89  | MORGAN STANLEY                      | -0.65  | 4.95   | 7.85   | 17.93  | 8.58   | ****   | ****   |
| 11.74  | 2.89  | TOTAL REAL ESTATE EQUITY SECURITIES | -0.65  | 4.95   | 7.85   | 17.93  | 8.58   | ****   | ****   |
|        |       | DJ US SELECT REAL ESTATE SECURITIES | -1.28  | 5.68   | 7.67   | 17.97  | 6.82   | ****   | ****   |
| 295.27 | 72.57 | TOTAL EQUITY-PUBLIC & PRIVATE       | 1.34   | 10.06  | 18.23  | 16.24  | 5.82   | 8.19   | ****   |