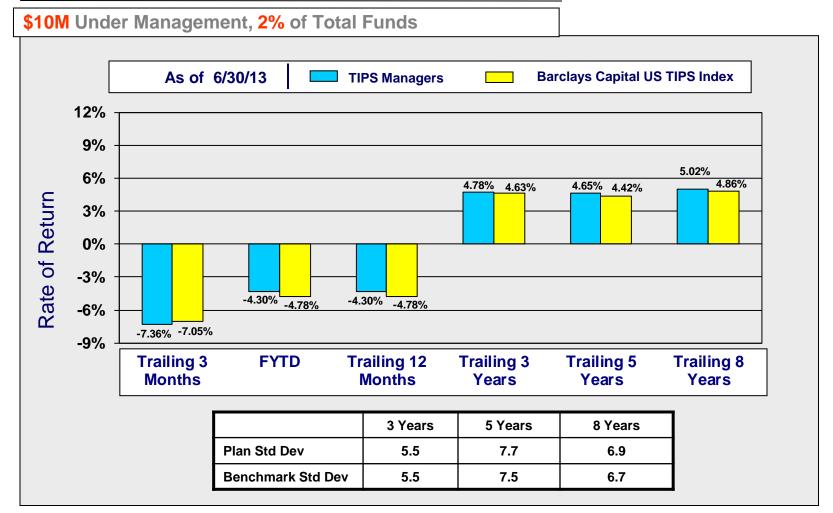

ty Firefighters' Variable Supplements Fund



## Total Equity Asset Allocation: June 30, 2013



### **Total Domestic Equity Returns vs Russell 3000 Index**



### EAFE Markets Returns vs MSCI EAFE Index



**\$44M** Under Management, **11%** of Total Funds

### **Emerging Markets' Returns vs MSCI Emerging Markets Index**



**\$14M** Under Management, **3%** of Total Funds

### **REITS Returns vs DJ US Select Real Estate Securities Index**



## New York City Firefighters' Variable Supplements Fund



### Total Fixed Income Asset Allocation: June 30, 2013



### Structured Fixed Income Asset Allocation: Quarter Ending June 30, 2013



### Structured Returns vs NYC Core + 5 Index

**\$76M** Under Management, **19%** of Total Funds



### **TIPS Returns vs Barclays Capital US TIPS Index**



### Enhanced Yield Returns vs Citigroup BB & B Index & Citigroup BB & B Capped Index



## New York City Firefighters' Variable Supplements Fund



### **Consolidated Performance Report**

Through June 30, 2013

|        |       |                                     | 3 Mos  | YTD    | 1 Yr   | 3 Yrs  | 5 Yrs  | 10 Yrs | 15 Yrs |
|--------|-------|-------------------------------------|--------|--------|--------|--------|--------|--------|--------|
| Assets | %     |                                     | Apr-13 | Jan-13 | Jul-12 | Jul-10 | Jul-08 | Jul-03 | Jul-98 |
| (\$MM) | Total |                                     | Jun-13 |
|        |       | EQUITY MANAGEMENT                   |        |        |        |        |        |        |        |
| 225.98 | 55.54 | BLACKROCK R3000