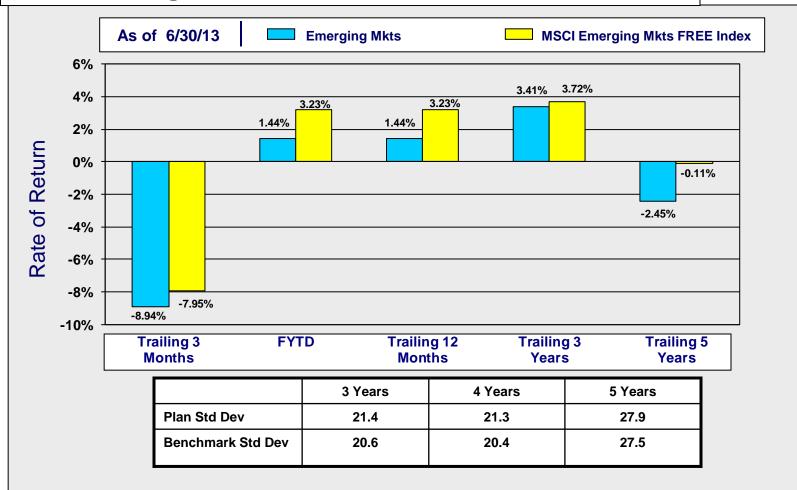

### **Emerging Markets' Returns vs MSCI Emerging Markets Index**

**\$14M** Under Management, **3%** of Total Funds

### **Consolidated Performance Report**

Through June 30, 2013

|        |       |                                     | 3 Mos  | YTD    | 1 Yr   | 3 Yrs  | 5 Yrs  | 10 Yrs | 15 Yrs |
|--------|-------|-------------------------------------|--------|--------|--------|--------|--------|--------|--------|
| Assets | %     |                                     | Apr-13 | Jan-13 | Jul-12 | Jul-10 | Jul-08 | Jul-03 | Jul-98 |
| (\$MM) | Total |                                     | Jun-13 |
|        |       | EQUITY MANAGEMENT                   |        |        |        |        |        |        |        |
| 225.98 | 55.54 | BLACKROCK R3000                     | 2.69   | 14.03  | 21.42  | 18.59  | ****   | ****   | ****   |
| 225.98 | 55.54 | TOTAL DOMESTIC EQUITY               | 2.69   | 14.03  | 21.42  | 18.59  | 7.28   | 7.82   | 4.96   |
|        |       | RUSSELL 3000                        | 2.69   | 14.06  | 21.46  | 18.63  | 7.25   | 7.81   | 4.74   |
|        |       | INTERNATIONAL EQUITY                |        |        |        |        |        |        |        |
|        |       | DEVELOPED MARKETS                   |        |        |        |        |        |        |        |
| 43.69  | 10.74 | THORNBURG                           | -1.26  | 1.30   | 14.01  | 9.47   | 1.05   | ****   | ****   |
| 43.69  | 10.74 | TOTAL DEVELOPED MARKETS             | -1.30  | 1.27   | 13.94  | 9.45   | 1.06   | 7.39   | 4.02   |
|        |       | MSCI EAFE (NET DIVIDEND)            | -0.98  | 4.10   | 18.62  | 10.04  | -0.63  | 7.67   | 3.63   |
|        |       | INTERNATIONAL EQUITY MEDIAN         | -0.79  | 3.70   | 18.04  | 10.72  | 0.85   | 9.13   | 6.21   |
|        |       | EMERGING MARKETS                    |        |        |        |        |        |        |        |
| 13.86  | 3.41  | STATE STREET                        | -8.94  | -10.98 | 1.44   | 3.41   | -2.45  | ****   | ****   |
| 13.86  | 3.41  | TOTAL EMERGING MARKETS              | -8.94  | -10.98 | 1.44   | 3.41   | -2.45  | ****   | ****   |
|        |       | MSCI EMERGING MARKETS FREE          | -7.95  | -9.40  | 3.23   | 3.72   | -0.11  | ****   | ****   |
|        |       | EMERGING MARKETS MEDIAN             | -7.40  | -7.34  | 5.37   | 5.63   | 1.73   | ****   | ****   |
| 57.55  | 14.14 | TOTAL INTERNATIONAL EQUITY          | -3.25  | -1.95  | 10.67  | 7.87   | 0.16   | 8.24   | ****   |
|        |       | REAL ESTATE EQUITY SECURITIES       |        |        |        |        |        |        |        |
| 11.74  | 2.89  | MORGAN STANLEY                      | -0.65  | 4.95   | 7.85   | 17.93  | 8.58   | ****   | ****   |
| 11.74  | 2.89  | TOTAL REAL ESTATE EQUITY SECURITIES | -0.65  | 4.95   | 7.85   | 17.93  | 8.58   | ****   | ****   |
|        |       | DJ US SELECT REAL ESTATE SECURITIES | -1.28  | 5.68   | 7.67   | 17.97  | 6.82   | ****   | ****   |
| 295.27 | 72.57 | TOTAL EQUITY-PUBLIC & PRIVATE       | 1.34   | 10.06  | 18.23  | 16.24  | 5.82   | 8.19   | ****   |