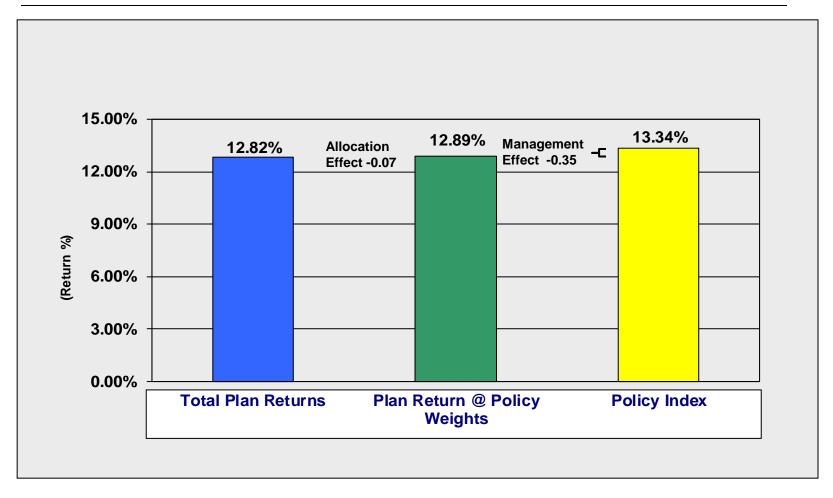

# New York City Firefighters' Variable Supplements Fund

Performance Overview as of June 30, 2013



## New York City Firefighters' Variable Supplements Fund

 Table of Contents:

**Equity Analysis** 

**Fixed Income Analysis** 

**Appendix** 

## Total Portfolio Returns: June 30, 2013



### Portfolio Asset Allocation: June 30, 2013



### Performance Attribution: Total Plan – Quarter Ending June 30, 2013



### Performance Attribution: Total Plan – 12 Months Ending June 30, 2013



### Performance Attribution: Total Plan – 3 Years Ending June 30, 2013



### Total Plan: June 30, 2013

#### **Allocation Effect – Asset Class Breakdown**

| <u>Plan</u>                       | Quarter            | <u>12</u><br>Months | <u>3</u><br>Years | <u>Benchmark</u>                             |
|-----------------------------------|--------------------|---------------------|-------------------|----------------------------------------------|
| Domestic Equity                   | 0.13               | 0.11                | -0.01             | Russell 3000 Index                           |
| EAFE Markets                      | 0.01               | -0.27               | -0.04             | MSCI EAFE Index                              |
| Emerging Markets                  | 0.01