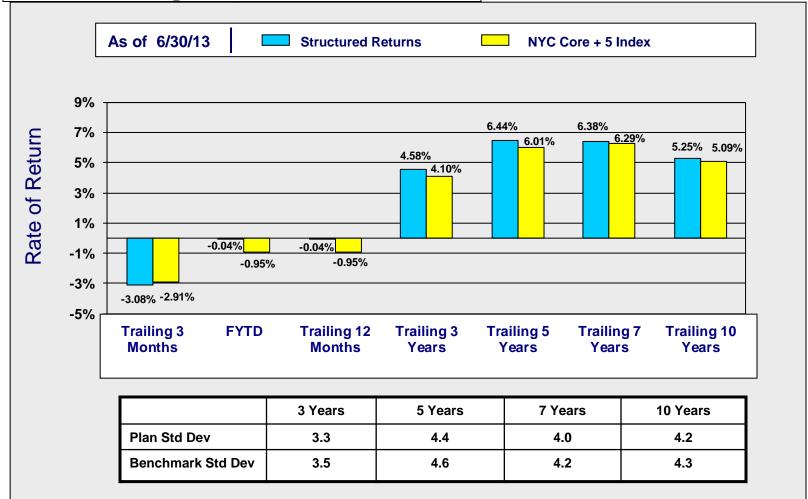

### Structured Returns vs NYC Core + 5 Index

**\$76M** Under Management, **19%** of Total Funds