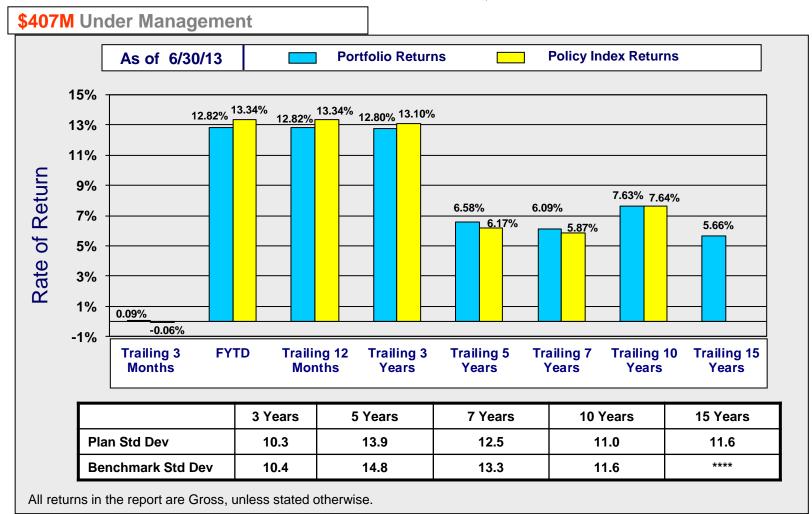

# New York City Firefighters' Variable Supplements Fund

Performance Overview as of June 30, 2013



## New York City Firefighters' Variable Supplements Fund

 Table of Contents:

**Equity Analysis** 

**Fixed Income Analysis** 

**Appendix** 

## Total Portfolio Returns: June 30, 2013



### Portfolio Asset Allocation: June 30, 2013



### Performance Attribution: Total Plan – Quarter Ending June 30, 2013



### Performance Attribution: Total Plan – 12 Months Ending June 30, 2013



### Performance Attribution: Total Plan – 3 Years Ending June 30, 2013



### Total Plan: June 30, 2013

#### **Allocation Effect – Asset Class Breakdown**

| <u>Plan</u>                       | Quarter            | <u>12</u><br>Months | <u>3</u><br>Years | <u>Benchmark</u>                             |
|-----------------------------------|--------------------|---------------------|-------------------|----------------------------------------------|
| Domestic Equity                   | 0.13               | 0.11                | -0.01             | Russell 3000 Index