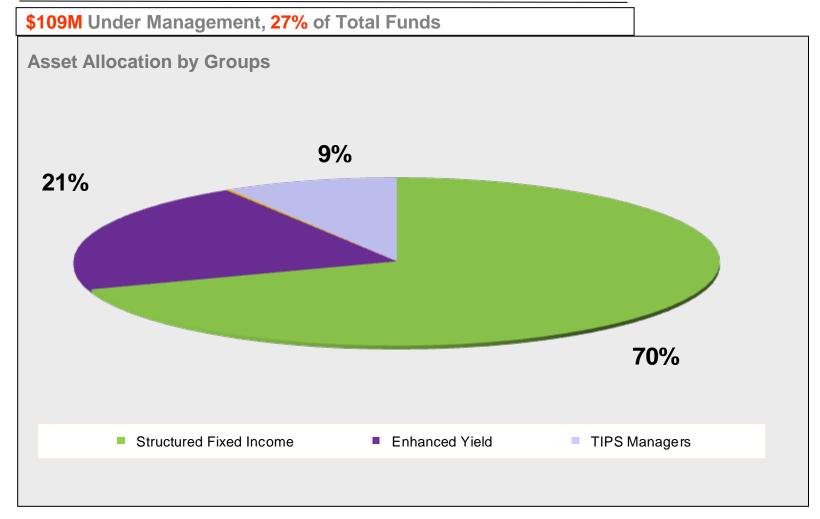

### Total Fixed Income Asset Allocation: June 30, 2013

### Structured Fixed Income Asset Allocation: Quarter Ending June 30, 2013