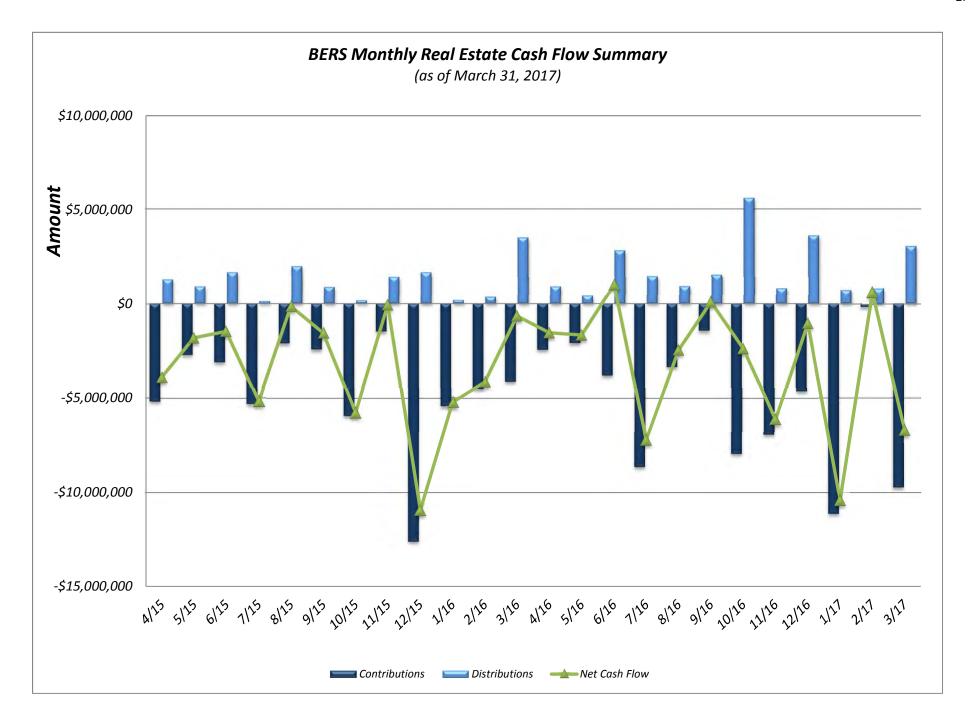

|               |              |                 |        |

Note: The equity multiples and IRRs contained in this report are interim calculations based upon information provided by the investment managers of the New York City Retirement Systems, including cash flows and quarterly unaudited, or audited, valuations. The IRR calculated in early years of a fund life is not meaningful given the J-curve effect and can be significantly impacted by the timing of cash flows, investment strategy, investment pacing, and fund life. The calculations are not necessarily indicative of total fund performance, which can only be determined after the fund is liquidated and all capital contributed and earnings have been distributed to the investor. All data supplied is as of December 31, 2016.