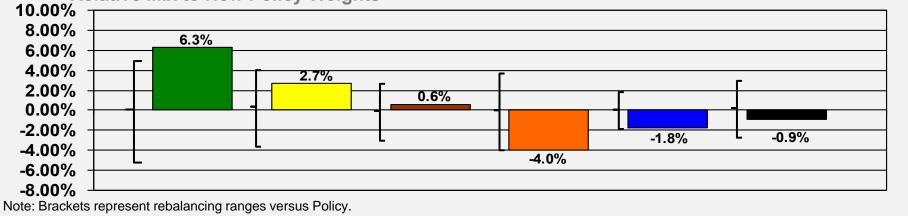

## Portfolio Asset Allocation – Growth : March 31, 2017

### **Relative Mix to New Policy Weights**

New York City Board of Education Retirement System Performance Overview as of March 31, 2017 Prepared by State Street