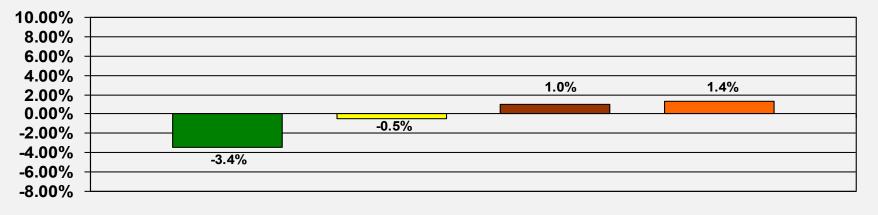

# **Portfolio Asset Allocation – Inflation Protection : March 31, 2017**

# Portfolio Asset Allocation – Inflation Protection : March 31, 2017

Note: Brackets represent rebalancing ranges versus Policy.