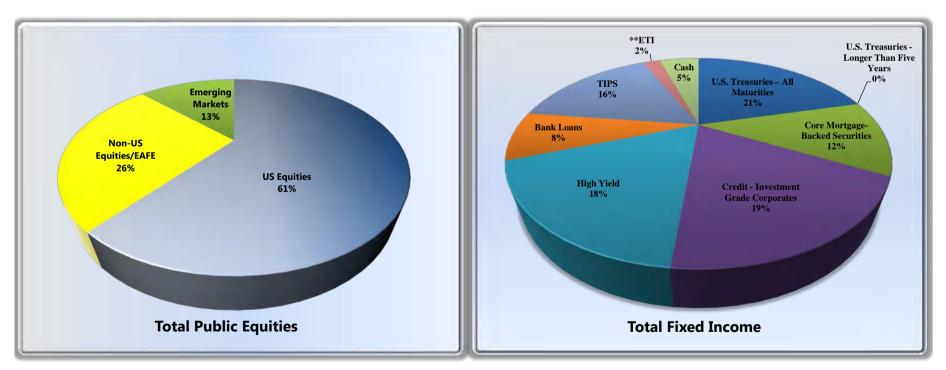

### NEW YORK CITY BOARD OF EDUCATION RETIREMENT SYSTEM CLASSIFICATION OF INVESTMENTS (as of March 31st, 2017)

| CLASS ALLOCATIONS                                                                                                                                                                                                                                                                                   | In \$MM                                                                                                              | Actual                                                                                  | Policy Target                                                                                                                                                        | Adjustment                                                                                                                                 | Adjusted Policy                                                    | Adjusted Target<br>Range ***                                                                                                                                                     |
|-----------------------------------------------------------------------------------------------------------------------------------------------------------------------------------------------------------------------------------------------------------------------------------------------------|----------------------------------------------------------------------------------------------------------------------|-----------------------------------------------------------------------------------------|----------------------------------------------------------------------------------------------------------------------------------------------------------------------|--------------------------------------------------------------------------------------------------------------------------------------------|--------------------------------------------------------------------|----------------------------------------------------------------------------------------------------------------------------------------------------------------------------------|
| TOTAL EQUITIES                                                                                                                                                                                                                                                                                      | \$3,627.9                                                                                                            | 71.2%                                                                                   | 72.0%                                                                                                                                                                | NA                                                                                                                                         | 68.8%                                                              | 63.8% - 73.8%                                                                                                                                                                    |
| TOTAL FIXED INCOME                                                                                                                                                                                                                                                                                  | \$1,468.6                                                                                                            | 28.8%                                                                                   | 28.0%                                                                                                                                                                | NA                                                                                                                                         | 31.2%                                                              | 26.2% - 36.2%                                                                                                                                                                    |
| TOTAL ASSETS                                                                                                                                                                                                                                                                                        | \$5,096.5                                                                                                            | 100.0%                                                                                  | 100.0%                                                                                                                                                               | NA                                                                                                                                         | 100.0%                                                             |                                                                                                                                                                                  |
| ]                                                                                                                                                                                                                                                                                                   | In \$MM                                                                                                              | Actual                                                                                  | Policy Target                                                                                                                                                        | Adjustment                                                                                                                                 | Adjusted Policy                                                    | Adjusted Targe<br>Range ***                                                                                                                                                      |
| US Equities                                                                                                                                                                                                                                                                                         | \$1,849.7                                                                                                            | 36.3%                                                                                   | 30.0%                                                                                                                                                                | 6.5%                                                                                                                                       | 36.5%                                                              | 31.5% - 41.5%                                                                                                                                                                    |
| Non-US Equities/EAFE                                                                                                                                                                                                                                                                                | \$800.8                                                                                                              | 15.7%                                                                                   | 13.0%                                                                                                                                                                | 0.2%                                                                                                                                       | 13.2%                                                              | 9.2% - 17.2%                                                                                                                                                                     |
| Emerging Markets                                                                                                                                                                                                                                                                                    | \$386.2                                                                                                              | 7.6%                                                                                    | 7.0%                                                                                                                                                                 | 0.6%                                                                                                                                       | 7.6%                                                               | 4.6% - 10.6%                                                                                                                                                                     |
| TOTAL PUBLIC EQUITY                                                                                                                                                                                                                                                                                 | \$3,036.7                                                                                                            | 59.6%                                                                                   | 50.0%                                                                                                                                                                | 7.2%                                                                                                                                       | 57.2%                                                              |                                                                                                                                                                                  |
| * REAL ESTATE - CORE                                                                                                                                                                                                                                                                                | \$181.1                                                                                                              | 3.6%                                                                                    | 5.0%                                                                                                                                                                 | NA                                                                                                                                         | 3.6%                                                               | 1.6% - 5.6%                                                                                                                                                                      |
| * REAL ESTATE - OPPORTUNISTIC                                                                                                                                                                                                                                                                       | \$111.9                                                                                                              | 2.2%                                                                                    | 4.0%                                                                                                                                                                 | NA                                                                                                                                         | 2.2%                                                               | 0.2% - 4.2%                                                                                                                                                                      |
| * PRIVATE EQUITY                                                                                                                                                                                                                                                                                    | \$255.4                                                                                                              | 5.0%                                                                                    | 9.0%                                                                                                                                                                 | NA                                                                                                                                         | 5.0%                                                               | 1.0% - 9.0%                                                                                                                                                                      |
|                                                                                                                                                                                                                                                                                                     |                                                                                                                      |                                                                                         |                                                                                                                                                                      |                                                                                                                                            |                                                                    |                                                                                                                                                                                  |
| PRIVATE INFRASTRUCTURE                                                                                                                                                                                                                                                                              | \$42.8                                                                                                               | 0.8%                                                                                    | 4.0%                                                                                                                                                                 | NA                                                                                                                                         | 0.8%                                                               | -1.2% - 2.8%                                                                                                                                                                     |
| PRIVATE INFRASTRUCTURE TOTAL EQUITIES                                                                                                                                                                                                                                                               | \$42.8<br>\$3,627.9                                                                                                  | 0.8%<br>71.2%                                                                           | 4.0%                                                                                                                                                                 | NA<br>NA                                                                                                                                   | 0.8% 68.8%                                                         | -1.2% - 2.8%<br>63.8% - 73.8%                                                                                                                                                    |
|                                                                                                                                                                                                                                                                                                     |                                                                                                                      |                                                                                         |                                                                                                                                                                      |                                                                                                                                            |                                                                    | 63.8% - 73.8%                                                                                                                                                                    |
|                                                                                                                                                                                                                                                                                                     |                                                                                                                      |                                                                                         |                                                                                                                                                                      |                                                                                                                                            |                                                                    | 63.8% - 73.89<br>Adjusted Targe                                                                                                                                                  |
|                                                                                                                                                                                                                                                                                                     | \$3,627.9                                                                                                            | 71.2%                                                                                   | 72.0%                                                                                                                                                                | NA                                                                                                                                         | 68.8%                                                              | 63.8% - 73.8<br>Adjusted Targe<br>Range <sup>***</sup>                                                                                                                           |
| TOTAL EQUITIES                                                                                                                                                                                                                                                                                      | \$3,627.9<br>In \$MM                                                                                                 | 71.2%<br>Actual                                                                         | 72.0%<br>Policy Target                                                                                                                                               | NA<br>Adjustment                                                                                                                           | 68.8%                                                              | 63.8% - 73.8<br>Adjusted Targe<br>Range ***<br>-5.0% - 5.0%                                                                                                                      |
| TOTAL EQUITIES<br>U.S. Treasuries – All Maturities                                                                                                                                                                                                                                                  | \$3,627.9<br>In \$MM<br>\$308.3                                                                                      | 71.2%<br>Actual<br>6.1%                                                                 | 72.0% Policy Target 0.0%                                                                                                                                             | NA<br>Adjustment<br>NA                                                                                                                     | 68.8%<br>Adjusted Policy<br>0.0%                                   | 63.8% - 73.8<br>Adjusted Targe<br>Range ***<br>-5.0% - 5.0%<br>4.5% - 14.5                                                                                                       |
| TOTAL EQUITIES<br>U.S. Treasuries – All Maturities<br>U.S. Treasuries - Longer Than Five Years                                                                                                                                                                                                      | \$3,627.9<br>In \$MM<br>\$308.3<br>\$0.0                                                                             | 71.2%<br>Actual<br>6.1%<br>0.0%                                                         | 72.0% Policy Target 0.0% 9.0%                                                                                                                                        | NA<br>Adjustment<br>NA<br>0.5%                                                                                                             | 68.8%  Adjusted Policy  0.0%  9.5%                                 | 63.8% - 73.8<br>Adjusted Targe<br>Range ***<br>-5.0% - 5.0%<br>4.5% - 14.5<br>1.5% - 3.5%                                                                                        |
| TOTAL EQUITIES<br>U.S. Treasuries – All Maturities<br>U.S. Treasuries - Longer Than Five Years<br>Core Mortgage-Backed Securities                                                                                                                                                                   | \$3,627.9<br>In \$MM<br>\$308.3<br>\$0.0<br>\$173.4                                                                  | 71.2%<br>Actual<br>6.1%<br>0.0%<br>3.4%                                                 | 72.0% Policy Target 0.0% 9.0% 1.5%                                                                                                                                   | NA<br>Adjustment<br>NA<br>0.5%<br>1.0%                                                                                                     | 68.8%  Adjusted Policy  0.0%  9.5%  2.5%                           | 63.8% - 73.89<br>Adjusted Targe                                                                                                                                                  |
| TOTAL EQUITIES<br>U.S. Treasuries – All Maturities<br>U.S. Treasuries - Longer Than Five Years<br>Core Mortgage-Backed Securities<br>Credit - Investment Grade Corporates                                                                                                                           | \$3,627.9<br>In \$MM<br>\$308.3<br>\$0.0<br>\$173.4<br>\$275.7                                                       | 71.2%<br>Actual<br>6.1%<br>0.0%<br>3.4%<br>5.4%                                         | 72.0%           Policy Target           0.0%           9.0%           1.5%           3.5%                                                                            | NA<br>Adjustment<br>NA<br>0.5%<br>1.0%<br>1.0%                                                                                             | 68.8% Adjusted Policy 0.0% 9.5% 2.5% 4.5%                          | 63.8% - 73.8%<br>Adjusted Targe<br>Range ***<br>-5.0% - 5.0%<br>4.5% - 14.5%<br>1.5% - 3.5%<br>3.5% - 5.5%<br>3.0% - 9.0%                                                        |
| TOTAL EQUITIES U.S. Treasuries – All Maturities U.S. Treasuries - Longer Than Five Years Core Mortgage-Backed Securities Credit - Investment Grade Corporates High Yield                                                                                                                            | \$3,627.9<br>In \$MM<br>\$308.3<br>\$0.0<br>\$173.4<br>\$275.7<br>\$261.3                                            | 71.2%<br>Actual<br>6.1%<br>0.0%<br>3.4%<br>5.4%<br>5.1%                                 | 72.0%           Policy Target           0.0%           9.0%           1.5%           3.5%           6.0%                                                             | NA<br>Adjustment<br>NA<br>0.5%<br>1.0%<br>1.0%<br>NA                                                                                       | 68.8%  Adjusted Policy  0.0%  9.5%  2.5%  4.5%  6.0%               | 63.8% - 73.8%<br>Adjusted Targe<br>Range ***<br>-5.0% - 5.0%<br>4.5% - 14.5%<br>1.5% - 3.5%<br>3.5% - 5.5%                                                                       |
| TOTAL EQUITIES U.S. Treasuries – All Maturities U.S. Treasuries - Longer Than Five Years Core Mortgage-Backed Securities Credit - Investment Grade Corporates High Yield Bank Loans                                                                                                                 | \$3,627.9<br>In \$MM<br>\$308.3<br>\$0.0<br>\$173.4<br>\$275.7<br>\$261.3<br>\$113.2                                 | 71.2%<br>Actual<br>6.1%<br>0.0%<br>3.4%<br>5.4%<br>5.1%<br>2.2%                         | 72.0%           Policy Target           0.0%           9.0%           1.5%           3.5%           6.0%           2.0%                                              | NA<br>Adjustment<br>NA<br>0.5%<br>1.0%<br>1.0%<br>NA<br>NA<br>NA                                                                           | 68.8%  Adjusted Policy  0.0%  9.5%  2.5%  4.5%  6.0%  2.0%         | 63.8% - 73.8%<br>Adjusted Targe<br>Range <sup>***</sup><br>-5.0% - 5.0%<br>4.5% - 14.5%<br>1.5% - 3.5%<br>3.5% - 5.5%<br>3.0% - 9.0%<br>1.0% - 3.0%                              |
| TOTAL EQUITIES U.S. Treasuries – All Maturities U.S. Treasuries - Longer Than Five Years Core Mortgage-Backed Securities Credit - Investment Grade Corporates High Yield Bank Loans Total High Yield & Bank Loans                                                                                   | \$3,627.9<br>In \$MM<br>\$308.3<br>\$0.0<br>\$173.4<br>\$275.7<br>\$261.3<br>\$113.2<br>\$374.5                      | 71.2%<br>Actual<br>6.1%<br>0.0%<br>3.4%<br>5.4%<br>5.1%<br>2.2%<br>7.3%                 | 72.0%           Policy Target           0.0%           9.0%           1.5%           3.5%           6.0%           2.0%           8.0%                               | NA           Adjustment           NA           0.5%           1.0%           1.0%           NA           0.4           0.5%           0.0% | 68.8% Adjusted Policy 0.0% 9.5% 2.5% 4.5% 6.0% 2.0% 8.0%           | 63.8% - 73.8<br>Adjusted Targe<br>Range <sup>***</sup><br>-5.0% - 5.0%<br>4.5% - 14.5%<br>1.5% - 3.5%<br>3.5% - 5.5%<br>3.0% - 9.0%<br>1.0% - 3.0%<br>3.0% - 9.0%<br>3.8% - 5.8% |
| TOTAL EQUITIES         U.S. Treasuries – All Maturities         U.S. Treasuries - Longer Than Five Years         Core Mortgage-Backed Securities         Credit - Investment Grade Corporates         High Yield         Bank Loans         Total High Yield & Bank Loans         TIPS              | \$3,627.9<br>In \$MM<br>\$308.3<br>\$0.0<br>\$173.4<br>\$275.7<br>\$261.3<br>\$113.2<br>\$374.5<br>\$238.0           | 71.2%<br>Actual<br>6.1%<br>0.0%<br>3.4%<br>5.4%<br>5.1%<br>2.2%<br>7.3%<br>4.7%         | 72.0%           Policy Target           0.0%           9.0%           1.5%           3.5%           6.0%           2.0%           8.0%           4.0%                | NA           Adjustment           NA           0.5%           1.0%           1.0%           NA           0.0%           0.8%               | 68.8% Adjusted Policy 0.0% 9.5% 2.5% 4.5% 6.0% 2.0% 8.0% 4.8%      | 63.8% - 73.8<br>Adjusted Targe<br>Range ***<br>-5.0% - 5.0%<br>4.5% - 14.5<br>1.5% - 3.5%<br>3.5% - 5.5%<br>3.0% - 9.0%<br>1.0% - 3.0%<br>3.8% - 5.8%<br>1.0% - 3.0%             |
| TOTAL EQUITIES         U.S. Treasuries – All Maturities         U.S. Treasuries - Longer Than Five Years         Core Mortgage-Backed Securities         Credit - Investment Grade Corporates         High Yield         Bank Loans         Total High Yield & Bank Loans         TIPS         "ETI | \$3,627.9<br>In \$MM<br>\$308.3<br>\$0.0<br>\$173.4<br>\$275.7<br>\$261.3<br>\$113.2<br>\$374.5<br>\$238.0<br>\$29.7 | 71.2%<br>Actual<br>6.1%<br>0.0%<br>3.4%<br>5.4%<br>5.1%<br>2.2%<br>7.3%<br>4.7%<br>0.6% | 72.0%           Policy Target           0.0%           9.0%           1.5%           3.5%           6.0%           2.0%           8.0%           4.0%           2.0% | NA           Adjustment           NA           0.5%           1.0%           1.0%           NA           0.0%           0.8%           NA  | 68.8% Adjusted Policy 0.0% 9.5% 2.5% 4.5% 6.0% 2.0% 8.0% 4.8% 2.0% | 63.8% - 73.8<br>Adjusted Targe<br>Range ***<br>-5.0% - 5.0%<br>4.5% - 14.5%<br>1.5% - 3.5%<br>3.5% - 5.5%<br>3.0% - 9.0%<br>1.0% - 3.0%<br>3.0% - 9.0%                           |