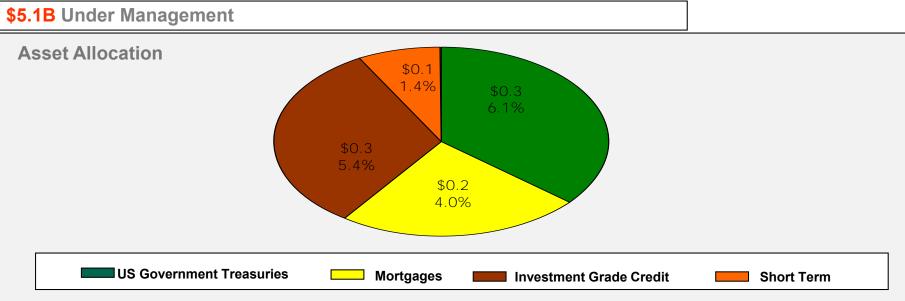

# **Portfolio Asset Allocation – Deflation Protection : March 31, 2017**

### **Relative Mix to New Policy Weights**