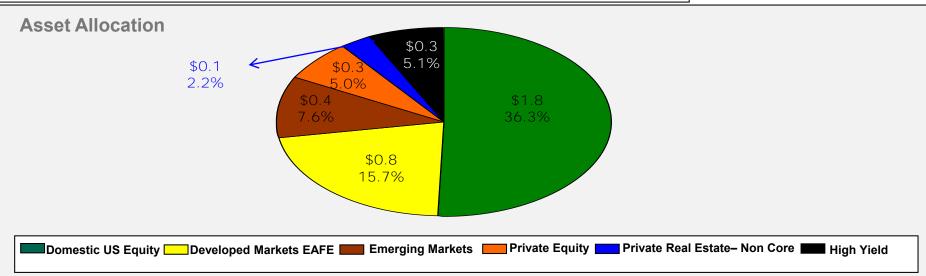

### NEW YORK CITY BOARD OF EDUCATION RETIREMENT SYSTEM CLASSIFICATION OF INVESTMENTS (as of March 31st, 2017)

| CLASS ALLOCATIONS                                                                                                                                                                                                                                                                                   | In \$MM                                                                                                              | Actual                                                                                  | Policy Target                                                                                                                                                        | Adjustment                                                                                                                                 | Adjusted Policy                                                    | Adjusted Target<br>Range ***                                                                                                                                                     |
|-----------------------------------------------------------------------------------------------------------------------------------------------------------------------------------------------------------------------------------------------------------------------------------------------------|----------------------------------------------------------------------------------------------------------------------|-----------------------------------------------------------------------------------------|----------------------------------------------------------------------------------------------------------------------------------------------------------------------|--------------------------------------------------------------------------------------------------------------------------------------------|--------------------------------------------------------------------|----------------------------------------------------------------------------------------------------------------------------------------------------------------------------------|
| TOTAL EQUITIES                                                                                                                                                                                                                                                                                      | \$3,627.9                                                                                                            | 71.2%                                                                                   | 72.0%                                                                                                                                                                | NA                                                                                                                                         | 68.8%                                                              | 63.8% - 73.8%                                                                                                                                                                    |
| TOTAL FIXED INCOME                                                                                                                                                                                                                                                                                  | \$1,468.6                                                                                                            | 28.8%                                                                                   | 28.0%                                                                                                                                                                | NA                                                                                                                                         | 31.2%                                                              | 26.2% - 36.2%                                                                                                                                                                    |
| TOTAL ASSETS                                                                                                                                                                                                                                                                                        | \$5,096.5                                                                                                            | 100.0%                                                                                  | 100.0%                                                                                                                                                               | NA                                                                                                                                         | 100.0%                                                             |                                                                                                                                                                                  |
| ]                                                                                                                                                                                                                                                                                                   | In \$MM                                                                                                              | Actual                                                                                  | Policy Target                                                                                                                                                        | Adjustment                                                                                                                                 | Adjusted Policy                                                    | Adjusted Targe<br>Range ***                                                                                                                                                      |
| US Equities                                                                                                                                                                                                                                                                                         | \$1,849.7                                                                                                            | 36.3%                                                                                   | 30.0%                                                                                                                                                                | 6.5%                                                                                                                                       | 36.5%                                                              | 31.5% - 41.5%                                                                                                                                                                    |
| Non-US Equities/EAFE                                                                                                                                                                                                                                                                                | \$800.8                                                                                                              | 15.7%                                                                                   | 13.0%                                                                                                                                                                | 0.2%                                                                                                                                       | 13.2%                                                              | 9.2% - 17.2%                                                                                                                                                                     |
| Emerging Markets                                                                                                                                                                                                                                                                                    | \$386.2                                                                                                              | 7.6%                                                                                    | 7.0%                                                                                                                                                                 | 0.6%                                                                                                                                       | 7.6%                                                               | 4.6% - 10.6%                                                                                                                                                                     |
| TOTAL PUBLIC EQUITY                                                                                                                                                                                                                                                                                 | \$3,036.7                                                                                                            | 59.6%                                                                                   | 50.0%                                                                                                                                                                | 7.2%                                                                                                                                       | 57.2%                                                              |                                                                                                                                                                                  |
| * REAL ESTATE - CORE                                                                                                                                                                                                                                                                                | \$181.1                                                                                                              | 3.6%                                                                                    | 5.0%                                                                                                                                                                 | NA                                                                                                                                         | 3.6%                                                               | 1.6% - 5.6%                                                                                                                                                                      |
| * REAL ESTATE - OPPORTUNISTIC                                                                                                                                                                                                                                                                       | \$111.9                                                                                                              | 2.2%                                                                                    | 4.0%                                                                                                                                                                 | NA                                                                                                                                         | 2.2%                                                               | 0.2% - 4.2%                                                                                                                                                                      |
| * PRIVATE EQUITY                                                                                                                                                                                                                                                                                    | \$255.4                                                                                                              | 5.0%                                                                                    | 9.0%                                                                                                                                                                 | NA                                                                                                                                         | 5.0%                                                               | 1.0% - 9.0%                                                                                                                                                                      |
|                                                                                                                                                                                                                                                                                                     |                                                                                                                      |                                                                                         |                                                                                                                                                                      |                                                                                                                                            |                                                                    |                                                                                                                                                                                  |
| PRIVATE INFRASTRUCTURE                                                                                                                                                                                                                                                                              | \$42.8                                                                                                               | 0.8%                                                                                    | 4.0%                                                                                                                                                                 | NA                                                                                                                                         | 0.8%                                                               | -1.2% - 2.8%                                                                                                                                                                     |
| PRIVATE INFRASTRUCTURE TOTAL EQUITIES                                                                                                                                                                                                                                                               | \$42.8<br>\$3,627.9                                                                                                  | 0.8%<br>71.2%                                                                           | 4.0%                                                                                                                                                                 | NA<br>NA                                                                                                                                   | 0.8% 68.8%                                                         | -1.2% - 2.8%<br>63.8% - 73.8%                                                                                                                                                    |
|                                                                                                                                                                                                                                                                                                     |                                                                                                                      |                                                                                         |                                                                                                                                                                      |                                                                                                                                            |                                                                    | 63.8% - 73.8%                                                                                                                                                                    |
|                                                                                                                                                                                                                                                                                                     |                                                                                                                      |                                                                                         |                                                                                                                                                                      |                                                                                                                                            |                                                                    | 63.8% - 73.89<br>Adjusted Targe                                                                                                                                                  |
|                                                                                                                                                                                                                                                                                                     | \$3,627.9                                                                                                            | 71.2%                                                                                   | 72.0%                                                                                                                                                                | NA                                                                                                                                         | 68.8%                                                              | 63.8% - 73.8<br>Adjusted Targe<br>Range <sup>***</sup>                                                                                                                           |
| TOTAL EQUITIES                                                                                                                                                                                                                                                                                      | \$3,627.9<br>In \$MM                                                                                                 | 71.2%<br>Actual                                                                         | 72.0%<br>Policy Target                                                                                                                                               | NA<br>Adjustment                                                                                                                           | 68.8%                                                              | 63.8% - 73.8<br>Adjusted Targe<br>Range ***<br>-5.0% - 5.0%                                                                                                                      |
| TOTAL EQUITIES<br>U.S. Treasuries – All Maturities                                                                                                                                                                                                                                                  | \$3,627.9<br>In \$MM<br>\$308.3                                                                                      | 71.2%<br>Actual<br>6.1%                                                                 | 72.0% Policy Target 0.0%                                                                                                                                             | NA<br>Adjustment<br>NA                                                                                                                     | 68.8%<br>Adjusted Policy<br>0.0%                                   | 63.8% - 73.8<br>Adjusted Targe<br>Range ***<br>-5.0% - 5.0%<br>4.5% - 14.5                                                                                                       |
| TOTAL EQUITIES<br>U.S. Treasuries – All Maturities<br>U.S. Treasuries - Longer Than Five Years                                                                                                                                                                                                      | \$3,627.9<br>In \$MM<br>\$308.3<br>\$0.0                                                                             | 71.2%<br>Actual<br>6.1%<br>0.0%                                                         | 72.0% Policy Target 0.0% 9.0%                                                                                                                                        | NA<br>Adjustment<br>NA<br>0.5%                                                                                                             | 68.8%  Adjusted Policy  0.0%  9.5%                                 | 63.8% - 73.8<br>Adjusted Targe<br>Range ***<br>-5.0% - 5.0%<br>4.5% - 14.5<br>1.5% - 3.5%                                                                                        |
| TOTAL EQUITIES<br>U.S. Treasuries – All Maturities<br>U.S. Treasuries - Longer Than Five Years<br>Core Mortgage-Backed Securities                                                                                                                                                                   | \$3,627.9<br>In \$MM<br>\$308.3<br>\$0.0<br>\$173.4                                                                  | 71.2%<br>Actual<br>6.1%<br>0.0%<br>3.4%                                                 | 72.0% Policy Target 0.0% 9.0% 1.5%                                                                                                                                   | NA<br>Adjustment<br>NA<br>0.5%<br>1.0%                                                                                                     | 68.8%  Adjusted Policy  0.0%  9.5%  2.5%                           | 63.8% - 73.89<br>Adjusted Targe                                                                                                                                                  |
| TOTAL EQUITIES<br>U.S. Treasuries – All Maturities<br>U.S. Treasuries - Longer Than Five Years<br>Core Mortgage-Backed Securities<br>Credit - Investment Grade Corporates                                                                                                                           | \$3,627.9<br>In \$MM<br>\$308.3<br>\$0.0<br>\$173.4<br>\$275.7                                                       | 71.2%<br>Actual<br>6.1%<br>0.0%<br>3.4%<br>5.4%                                         | 72.0%           Policy Target           0.0%           9.0%           1.5%           3.5%                                                                            | NA<br>Adjustment<br>NA<br>0.5%<br>1.0%<br>1.0%                                                                                             | 68.8% Adjusted Policy 0.0% 9.5% 2.5% 4.5%                          | 63.8% - 73.8%<br>Adjusted Targe<br>Range ***<br>-5.0% - 5.0%<br>4.5% - 14.5%<br>1.5% - 3.5%<br>3.5% - 5.5%<br>3.0% - 9.0%                                                        |
| TOTAL EQUITIES U.S. Treasuries – All Maturities U.S. Treasuries - Longer Than Five Years Core Mortgage-Backed Securities Credit - Investment Grade Corporates High Yield                                                                                                                            | \$3,627.9<br>In \$MM<br>\$308.3<br>\$0.0<br>\$173.4<br>\$275.7<br>\$261.3                                            | 71.2%<br>Actual<br>6.1%<br>0.0%<br>3.4%<br>5.4%<br>5.1%                                 | 72.0%           Policy Target           0.0%           9.0%           1.5%           3.5%           6.0%                                                             | NA<br>Adjustment<br>NA<br>0.5%<br>1.0%<br>1.0%<br>NA                                                                                       | 68.8%  Adjusted Policy  0.0%  9.5%  2.5%  4.5%  6.0%               | 63.8% - 73.8%<br>Adjusted Targe<br>Range ***<br>-5.0% - 5.0%<br>4.5% - 14.5%<br>1.5% - 3.5%<br>3.5% - 5.5%                                                                       |
| TOTAL EQUITIES U.S. Treasuries – All Maturities U.S. Treasuries - Longer Than Five Years Core Mortgage-Backed Securities Credit - Investment Grade Corporates High Yield Bank Loans                                                                                                                 | \$3,627.9<br>In \$MM<br>\$308.3<br>\$0.0<br>\$173.4<br>\$275.7<br>\$261.3<br>\$113.2                                 | 71.2%<br>Actual<br>6.1%<br>0.0%<br>3.4%<br>5.4%<br>5.1%<br>2.2%                         | 72.0%           Policy Target           0.0%           9.0%           1.5%           3.5%           6.0%           2.0%                                              | NA<br>Adjustment<br>NA<br>0.5%<br>1.0%<br>1.0%<br>NA<br>NA<br>NA                                                                           | 68.8%  Adjusted Policy  0.0%  9.5%  2.5%  4.5%  6.0%  2.0%         | 63.8% - 73.8%<br>Adjusted Targe<br>Range <sup>***</sup><br>-5.0% - 5.0%<br>4.5% - 14.5%<br>1.5% - 3.5%<br>3.5% - 5.5%<br>3.0% - 9.0%<br>1.0% - 3.0%                              |
| TOTAL EQUITIES U.S. Treasuries – All Maturities U.S. Treasuries - Longer Than Five Years Core Mortgage-Backed Securities Credit - Investment Grade Corporates High Yield Bank Loans Total High Yield & Bank Loans                                                                                   | \$3,627.9<br>In \$MM<br>\$308.3<br>\$0.0<br>\$173.4<br>\$275.7<br>\$261.3<br>\$113.2<br>\$374.5                      | 71.2%<br>Actual<br>6.1%<br>0.0%<br>3.4%<br>5.4%<br>5.1%<br>2.2%<br>7.3%                 | 72.0%           Policy Target           0.0%           9.0%           1.5%           3.5%           6.0%           2.0%           8.0%                               | NA           Adjustment           NA           0.5%           1.0%           1.0%           NA           0.4           0.5%           0.0% | 68.8% Adjusted Policy 0.0% 9.5% 2.5% 4.5% 6.0% 2.0% 8.0%           | 63.8% - 73.8<br>Adjusted Targe<br>Range <sup>***</sup><br>-5.0% - 5.0%<br>4.5% - 14.5%<br>1.5% - 3.5%<br>3.5% - 5.5%<br>3.0% - 9.0%<br>1.0% - 3.0%<br>3.0% - 9.0%<br>3.8% - 5.8% |
| TOTAL EQUITIES         U.S. Treasuries – All Maturities         U.S. Treasuries - Longer Than Five Years         Core Mortgage-Backed Securities         Credit - Investment Grade Corporates         High Yield         Bank Loans         Total High Yield & Bank Loans         TIPS              | \$3,627.9<br>In \$MM<br>\$308.3<br>\$0.0<br>\$173.4<br>\$275.7<br>\$261.3<br>\$113.2<br>\$374.5<br>\$238.0           | 71.2%<br>Actual<br>6.1%<br>0.0%<br>3.4%<br>5.4%<br>5.1%<br>2.2%<br>7.3%<br>4.7%         | 72.0%           Policy Target           0.0%           9.0%           1.5%           3.5%           6.0%           2.0%           8.0%           4.0%                | NA           Adjustment           NA           0.5%           1.0%           1.0%           NA           0.0%           0.8%               | 68.8% Adjusted Policy 0.0% 9.5% 2.5% 4.5% 6.0% 2.0% 8.0% 4.8%      | 63.8% - 73.8<br>Adjusted Targe<br>Range ***<br>-5.0% - 5.0%<br>4.5% - 14.5<br>1.5% - 3.5%<br>3.5% - 5.5%<br>3.0% - 9.0%<br>1.0% - 3.0%<br>3.8% - 5.8%<br>1.0% - 3.0%             |
| TOTAL EQUITIES         U.S. Treasuries – All Maturities         U.S. Treasuries - Longer Than Five Years         Core Mortgage-Backed Securities         Credit - Investment Grade Corporates         High Yield         Bank Loans         Total High Yield & Bank Loans         TIPS         "ETI | \$3,627.9<br>In \$MM<br>\$308.3<br>\$0.0<br>\$173.4<br>\$275.7<br>\$261.3<br>\$113.2<br>\$374.5<br>\$238.0<br>\$29.7 | 71.2%<br>Actual<br>6.1%<br>0.0%<br>3.4%<br>5.4%<br>5.1%<br>2.2%<br>7.3%<br>4.7%<br>0.6% | 72.0%           Policy Target           0.0%           9.0%           1.5%           3.5%           6.0%           2.0%           8.0%           4.0%           2.0% | NA           Adjustment           NA           0.5%           1.0%           1.0%           NA           0.0%           0.8%           NA  | 68.8% Adjusted Policy 0.0% 9.5% 2.5% 4.5% 6.0% 2.0% 8.0% 4.8% 2.0% | 63.8% - 73.8<br>Adjusted Targe<br>Range ***<br>-5.0% - 5.0%<br>4.5% - 14.5%<br>1.5% - 3.5%<br>3.5% - 5.5%<br>3.0% - 9.0%<br>1.0% - 3.0%<br>3.0% - 9.0%                           |