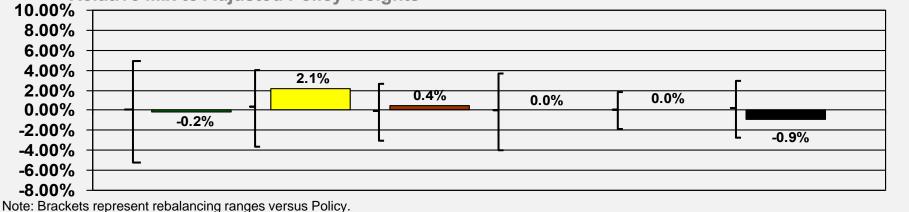

# **Portfolio Asset Allocation – Inflation Protection : March 31, 2017**

# Portfolio Asset Allocation – Inflation Protection : March 31, 2017

Note: Brackets represent rebalancing ranges versus Policy.