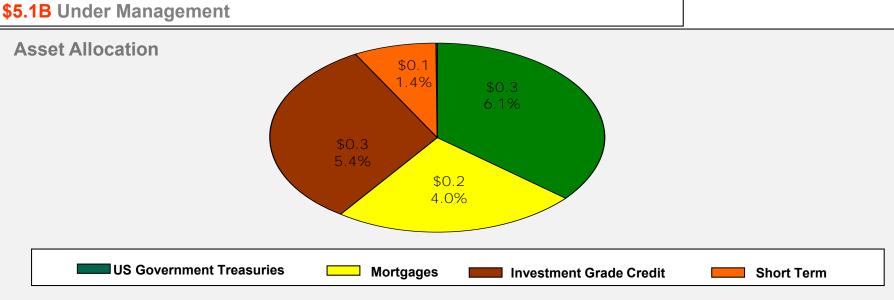

# Portfolio Asset Allocation – Growth : March 31, 2017

### **Relative Mix to Adjusted Policy Weights**

New York City Board of Education Retirement System Performance Overview as of March 31, 2017 Prepared by State Street Note: On March 31, 2017 BERS' combined Fixed Income and Cash portfolios have a duration of 5.6 years. The duration of the Barclays US Aggregate Index was 6 years on that date.