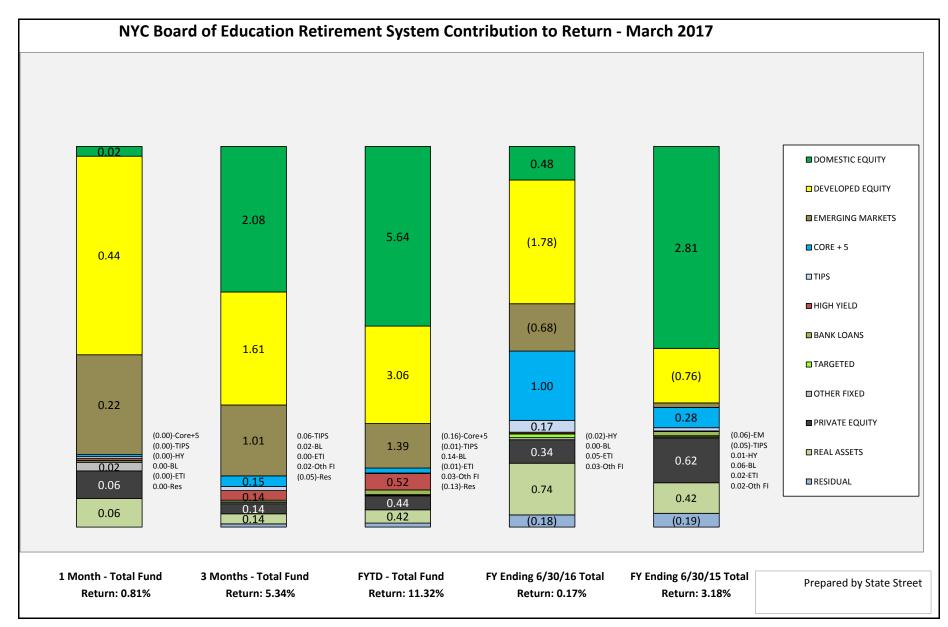

### Periods Ending March 31, 2017

|                                     | Assets<br>(\$MM) | %<br>of Total | Trailing<br>1 Month | Trailing<br>3 Month | FYTD   | CYTD  | FYE<br>06/30/16 | CYE<br>12/31/16 | CYE<br>12/31/15 | CYE<br>12/31/14 | Trailing<br>1 Year | Inception<br>Date |
|-------------------------------------|------------------|---------------|---------------------|---------------------|--------|-------|-----------------|-----------------|-----------------|-----------------|--------------------|-------------------|
| ASSET CLASS SUMMARY                 |                  |               |                     |                     |        |       |                 |                 |                 |                 |                    |                   |
| BERS-TOTAL DOM EQUITY               | 1,849.68         | 36.29         | 0.06                | 5.73                | 15.27  | 5.73  | 1.26            | 12.57           | 0.39            | 11.14           | 18.16              | Sep-01-91         |
| BERS-TOTAL DEVELOPED EQUITY         | 800.79           | 15.71         | 2.83                | 10.08               | 18.89  | 10.08 | (10.83)         | 5.93            | (4.98)          | (5.04)          | 18.44              | Nov-01-92         |
| BERS-TOTAL EMERGING (INTL)          | 386.20           | 7.58          | 2.95                | 14.04               | 22.96  | 14.04 | (14.24)         | 12.53           | (15.14)         | 3.77            | 23.37              | Nov-01-97         |
| BERS-TOTAL STRUCTURED               | 757.51           | 14.86         | (0.03)              | 1.06                | (1.08) | 1.06  | 6.61            | 3.89            | 0.20            | 7.58            | 1.61               | Jan-01-85         |
| BERS-TOTAL TIPS MANAGERS            | 237.98           | 4.67          | (0.08)              | 1.25                | (0.28) | 1.25  | 4.43            | 4.78            | (0.85)          | 3.27            | 1.54               | Jun-01-05         |
| BERS-TOTAL HIGH YIELD               | 261.33           | 5.13          | (0.09)              | 2.66                | 9.90   | 2.66  | (0.38)          | 15.60           | (4.66)          | 2.75            | 15.67              | Aug-01-97         |
| BERS-TOTAL BANK LOANS               | 113.21           | 2.22          | 0.15                | 1.06                | 6.12   | 1.06  | 0.20            | 8.48            | 0.12            | 1.99            | 9.11               | Dec-01-12         |
| TOTAL BOE ETI (w/o cash)            | 29.67            | 0.58          | (0.07)              | 0.67                | (2.34) | 0.67  | 8.61            | 2.31            | 3.30            | 6.96            | (0.40)             | Dec-01-84         |
| BERS-TOTAL PRIVATE EQUITY           | 255.39           | 5.01          | 1.21                | 2.83                | 8.69   | 2.83  | 7.19            | 9.19            | 12.71           | 20.52           | 11.12              | Jul-01-06         |
| BERS-TOTAL REAL ASSETS              | 335.87           | 6.59          | 0.97                | 2.20                | 6.50   | 2.20  | 13.62           | 9.91            | 14.31           | 12.55           | 9.86               | Dec-01-10         |
| BERS-TOTAL CASH                     | 65.59            | 1.29          | 0.07                | 0.23                | 0.45   | 0.23  | 0.47            | 0.56            | 0.40            | 0.27            | 0.58               | Apr-01-04         |
| SECURITY LENDING                    | 3.28             | 0.06          |                     |                     |        |       |                 |                 |                 |                 |                    | Apr-01-04         |
| BERS-TOTAL BOARD OF ED.             | 5,096.50         | 100.00        | 0.81                | 5.34                | 11.32  | 5.34  | 0.17            | 9.19            | (0.44)          | 6.39            | 13.62              | Jul-01-87         |
| BERS-TOTAL EQUITY                   | 3,036.67         | 59.58         | 1.14                | 7.84                | 17.13  | 7.84  | (3.38)          | 10.66           | (2.33)          | 5.91            | 18.90              | Apr-01-04         |
| BERS-TOTAL FIXED INCOME (MINUS SS)  | 1,399.70         | 27.46         | (0.04)              | 1.40                | 1.67   | 1.40  | 4.47            | 6.51            | (0.81)          | 5.53            | 4.74               | Apr-01-04         |
| BERS-TOTAL PRIVATE EQUITY           | 255.39           | 5.01          | 1.21                | 2.83                | 8.69   | 2.83  | 7.19            | 9.19            | 12.71           | 20.52           | 11.12              | Jul-01-06         |
| BERS-TOTAL REAL ASSETS              | 335.87           | 6.59          | 0.97                | 2.20                | 6.50   | 2.20  | 13.62           | 9.91            | 14.31           | 12.55           | 9.86               | Dec-01-10         |
| BERS-TOTAL CASH                     | 65.59            | 1.29          | 0.07                | 0.23                | 0.45   | 0.23  | 0.47            | 0.56            | 0.40            | 0.27            | 0.58               | Apr-01-04         |
| SECURITY LENDING                    | 3.28             | 0.06          |                     |                     |        |       |                 |                 |                 |                 |                    | Apr-01-04         |
| BERS-TOTAL BOARD OF ED.             | 5,096.50         | 100.00        | 0.81                | 5.34                | 11.32  | 5.34  | 0.17            | 9.19            | (0.44)          | 6.39            | 13.62              | Jul-01-87         |
| Board of Education Policy Benchmark |                  |               | 0.75                | 4.62                | 9.73   | 4.62  | 0.75            | 8.67            | (0.09)          | 6.93            | 11.81              | Jun-01-94         |