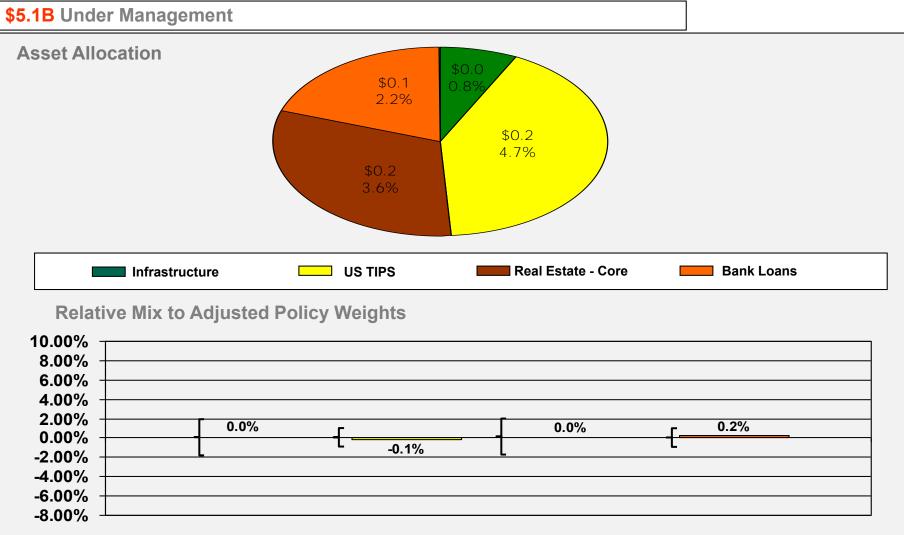

# Portfolio Asset Allocation – Growth : March 31, 2017

### **Relative Mix to Adjusted Policy Weights**

New York City Board of Education Retirement System Performance Overview as of March 31, 2017 Prepared by State Street Note: On March 31, 2017 BERS' combined Fixed Income and Cash portfolios have a duration of 5.6 years. The duration of the Barclays US Aggregate Index was 6 years on that date.