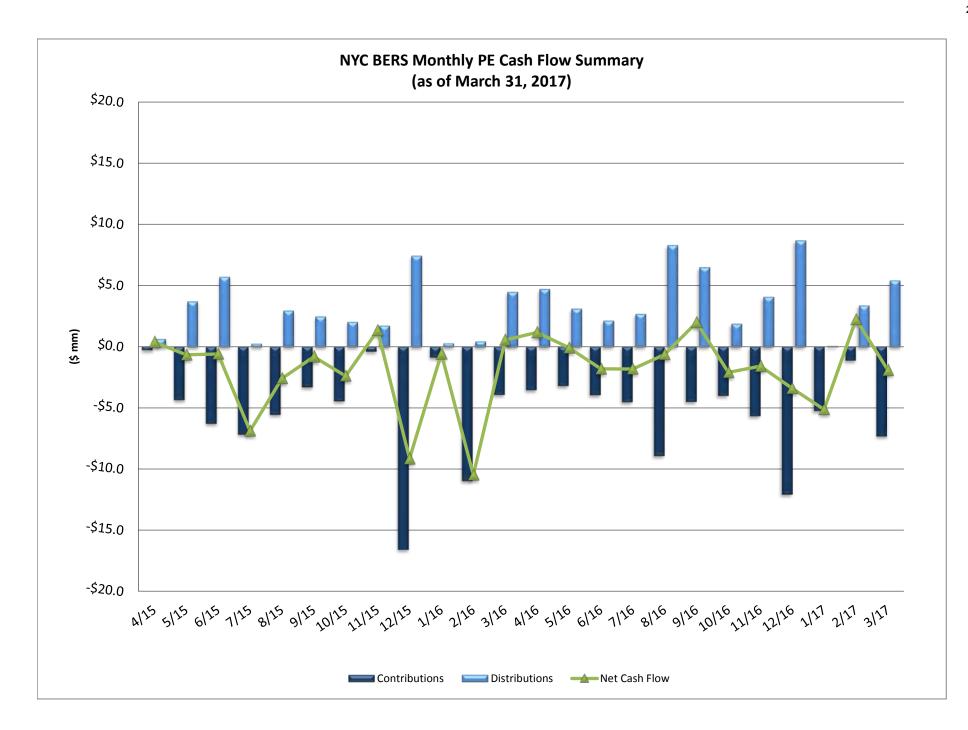

ates the and incorporates the Long Nickel methodologies for those partnerships that have not yet had any distributions to date. The fund PME is the Russell 3000 Total Return Index and incorporates the PME + methodology for all partnerships where distributions have occurred.

<sup>3</sup>PME Spread is the percentage difference between the IRR and PME Benchmark for each respective partnership.

Note: Where available, December 31, 2016 reported valuations were used. In the absense of December 31, 2016 reported values, market values have been adjusted forward using interim cashflows through December 31, 2016. The IRR calculated in the early years of a fund is not meaningful given the j-curve effect. The aggregate portfolio performance figures for IRR and multiple are as of December 31, 2016.





| vintage Year    | Fund Name                                                       | First Draw Down | Capital Committed | Contributions | Distributions | Market Value | Equity Multiple | Net IR |
|-----------------|-----------------------------------------------------------------|-----------------|-------------------|---------------|---------------|--------------|-----------------|--------|
| 2017            | Brookfield Premier Real Estate Partners                         | 11/22/2016      | 10,000,000        | 4,715,030     | 0             | 5,114,482    | n/a             | n/a    |
| 2016            | Exeter Industrial Core Club Fund II                             | 5/20/2016       | 10,000,000        | 2,450,000     | -52,105       | 2,522,006    | 1.1x            | 11.5   |
| 20