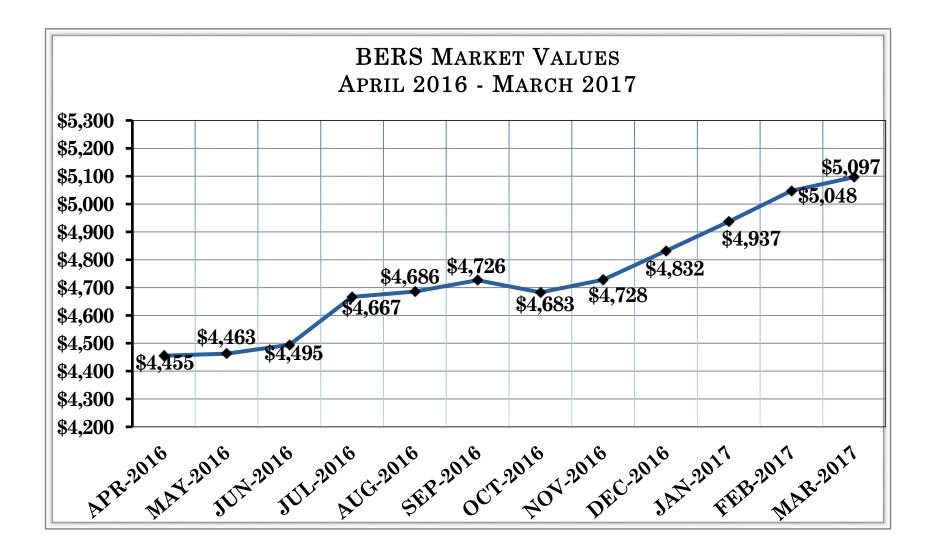

al Domestic Equity                            | 36.5% |

### NEW YORK CITY BOARD OF EDUCATION RETIREMENT SYSTEM CLASSIFICATION OF INVESTMENTS (as of March 31st, 2017)

| 5) Treasury Inflation Protected Securities    | 4.0%  |
|-----------------------------------------------|-------|
| 25% of uninvested Private Infrastructure      | 0.8%  |
| Total Treasury Inflation Protected Securities | 4.8%  |
| 6) Non-U.S. Equity - Emerging Markets         | 7.0%  |
| 5% of uninvested Private Infrastructure       | 0.2%  |
| Total Non-U.S. Equity - Emerging Markets      | 7.2%  |
| 7) Non-U.S. Equity - Developed Mkts.          | 13.0% |
| 18% of uninvested Private Infrastructure      | 0.6%  |
| Total Non-U.S. Equity                         | 13.6% |



Note: Totals may not equal 100% due to rounding





Manager / Benchmark Comparison Report

Rates of Return - Net Mgr

### Periods Ending March 31, 2017

|                                     | Assets<br>(\$MM) | %<br>of Total | Trailing<br>1 Month | Trailing<br>3 Month | FYTD   | CYTD  | FYE<br>06/30/16 | CYE<br>12/31/16 | CYE<br>12/31/15 | CYE<br>12/31/14 | Trailing<br>1 Year | Inception<br>Date |
|-------------------------------------|------------------|---------------|---------------------|---------------------|--------|-------|-----------------|-----------------|-----------------|-----------------|--------------------|-------------------|
| ASSET CLASS SUMMARY                 |                  |               |                     |                     |        |       |                 |                 |                 |