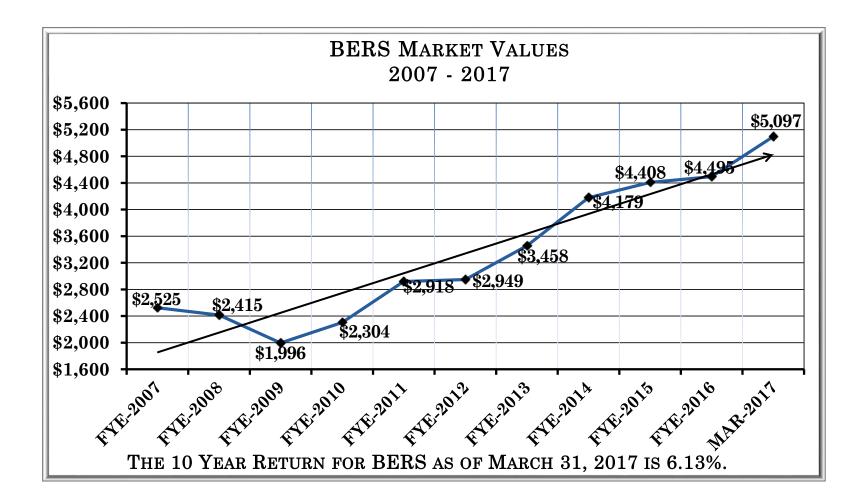

Domestic Equity                            | 36.5% |

### NEW YORK CITY BOARD OF EDUCATION RETIREMENT SYSTEM CLASSIFICATION OF INVESTMENTS (as of March 31st, 2017)

| 5) Treasury Inflation Protected Securities    | 4.0%  |
|-----------------------------------------------|-------|
| 25% of uninvested Private Infrastructure      | 0.8%  |
| Total Treasury Inflation Protected Securities | 4.8%  |
| 6) Non-U.S. Equity - Emerging Markets         | 7.0%  |
| 5% of uninvested Private Infrastructure       | 0.2%  |
| Total Non-U.S. Equity - Emerging Markets      | 7.2%  |
| 7) Non-U.S. Equity - Developed Mkts.          | 13.0% |
| 18% of uninvested Private Infrastructure      | 0.6%  |
| Total Non-U.S. Equity                         | 13.6% |



Note: Totals may not equal 100% due to rounding





Manager / Benchmark Comparison Report

Rates of Return - Net Mgr

### Periods Ending March 31, 2017

|                                     | Assets<br>(\$MM) | %<br>of Total | Trailing<br>1 Month | Trailing<br>3 Month | FYTD   | CYTD  | FYE<br>06/30/16 | CYE<br>12/31/16 | CYE<br>12/31/15 | CYE<br>12/31/14 | Trailing<br>1 Year | Inception<br>Date |
|-------------------------------------|------------------|---------------|---------------------|---------------------|--------|-------|-----------------|-----------------|-----------------|-----------------|--------------------|-------------------|
| ASSET CLASS SUMMARY                 |                  |               |                     |                     |        |       |                 |                 |                 |