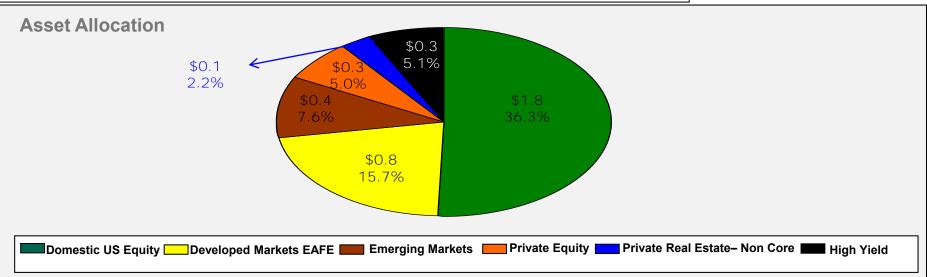

### NEW YORK CITY BOARD OF EDUCATION RETIREMENT SYSTEM CLASSIFICATION OF INVESTMENTS (as of March 31st, 2017)

| CLASS ALLOCATIONS                                                                                                                                                                                                                                                                                   | In \$MM                                                                                                              | Actual                                                                                  | Policy Target                                                                                                                                                        | Adjustment                                                                                                                                 | Adjusted Policy                                                    | Adjusted Target<br>Range ***                                                                                                                                                     |
|-----------------------------------------------------------------------------------------------------------------------------------------------------------------------------------------------------------------------------------------------------------------------------------------------------|----------------------------------------------------------------------------------------------------------------------|-----------------------------------------------------------------------------------------|----------------------------------------------------------------------------------------------------------------------------------------------------------------------|--------------------------------------------------------------------------------------------------------------------------------------------|--------------------------------------------------------------------|----------------------------------------------------------------------------------------------------------------------------------------------------------------------------------|
| TOTAL EQUITIES                                                                                                                                                                                                                                                                                      | \$3,627.9                                                                                                            | 71.2%                                                                                   | 72.0%                                                                                                                                                                | NA                                                                                                                                         | 68.8%                                                              | 63.8% - 73.8%                                                                                                                                                                    |
| TOTAL FIXED INCOME                                                                                                                                                                                                                                                                                  | \$1,468.6                                                                                                            | 28.8%                                                                                   | 28.0%                                                                                                                                                                | NA                                                                                                                                         | 31.2%                                                              | 26.2% - 36.2%                                                                                                                                                                    |
| TOTAL ASSETS                                                                                                                                                                                                                                                                                        | \$5,096.5                                                                                                            | 100.0%                                                                                  | 100.0%                                                                                                                                                               | NA                                                                                                                                         | 100.0%                                                             |                                                                                                                                                                                  |
| ]                                                                                                                                                                                                                                                                                                   | In \$MM                                                                                                              | Actual                                                                                  | Policy Target                                                                                                                                                        | Adjustment                                                                                                                                 | Adjusted Policy                                                    | Adjusted Targe<br>Range ***                                                                                                                                                      |
| US Equities                                                                                                                                                                                                                                                                                         | \$1,849.7                                                                                                            | 36.3%                                                                                   | 30.0%                                                                                                                                                                | 6.5%                                                                                                                                       | 36.5%                                                              | 31.5% - 41.5%                                                                                                                                                                    |
| Non-US Equities/EAFE                                                                                                                                                                                                                                                                                | \$800.8                                                                                                              | 15.7%                                                                                   | 13.0%                                                                                                                                                                | 0.2%                                                                                                                                       | 13.2%                                                              | 9.2% - 17.2%                                                                                                                                                                     |
| Emerging Markets                                                                                                                                                                                                                                                                                    | \$386.2                                                                                                              | 7.6%                                                                                    | 7.0%                                                                                                                                                                 | 0.6%                                                                                                                                       | 7.6%                                                               | 4.6% - 10.6%                                                                                                                                                                     |
| TOTAL PUBLIC EQUITY                                                                                                                                                                                                                                                                                 | \$3,036.7                                                                                                            | 59.6%                                                                                   | 50.0%                                                                                                                                                                | 7.2%                                                                                                                                       | 57.2%                                                              |                                                                                                                                                                                  |
| * REAL ESTATE - CORE                                                                                                                                                                                                                                                                                | \$181.1                                                                                                              | 3.6%                                                                                    | 5.0%                                                                                                                                                                 | NA                                                                                                                                         | 3.6%                                                               | 1.6% - 5.6%                                                                                                                                                                      |
| * REAL ESTATE - OPPORTUNISTIC                                                                                                                                                                                                                                                                       | \$111.9                                                                                                              | 2.2%                                                                                    | 4.0%                                                                                                                                                                 | NA                                                                                                                                         | 2.2%                                                               | 0.2% - 4.2%                                                                                                                                                                      |
| * PRIVATE EQUITY                                                                                                                                                                                                                                                                                    | \$255.4                                                                                                              | 5.0%                                                                                    | 9.0%                                                                                                                                                                 | NA                                                                                                                                         | 5.0%                                                               | 1.0% - 9.0%                                                                                                                                                                      |
|                                                                                                                                                                                                                                                                                                     |                                                                                                                      |                                                                                         |                                                                                                                                                                      |                                                                                                                                            |                                                                    |                                                                                                                                                                                  |
| PRIVATE INFRASTRUCTURE                                                                                                                                                                                                                                                                              | \$42.8                                                                                                               | 0.8%                                                                                    | 4.0%                                                                                                                                                                 | NA                                                                                                                                         | 0.8%                                                               | -1.2% - 2.8%                                                                                                                                                                     |
| PRIVATE INFRASTRUCTURE TOTAL EQUITIES                                                                                                                                                                                                                                                               | \$42.8<br>\$3,627.9                                                                                                  | 0.8%<br>71.2%                                                                           | 4.0%                                                                                                                                                                 | NA<br>NA                                                                                                                                   | 0.8% 68.8%                                                         | -1.2% - 2.8%<br>63.8% - 73.8%                                                                                                                                                    |
|                                                                                                                                                                                                                                                                                                     |                                                                                                                      |                                                                                         |                                                                                                                                                                      |                                                                                                                                            |                                                                    | 63.8% - 73.8%                                                                                                                                                                    |
|                                                                                                                                                                                                                                                                                                     |                                                                                                                      |                                                                                         |                                                                                                                                                                      |                                                                                                                                            |                                                                    | 63.8% - 73.89<br>Adjusted Targe                                                                                                                                                  |
|                                                                                                                                                                                                                                                                                                     | \$3,627.9                                                                                                            | 71.2%                                                                                   | 72.0%                                                                                                                                                                | NA                                                                                                                                         | 68.8%                                                              | 63.8% - 73.8<br>Adjusted Targe<br>Range <sup>***</sup>                                                                                                                           |
| TOTAL EQUITIES                                                                                                                                                                                                                                                                                      | \$3,627.9<br>In \$MM                                                                                                 | 71.2%<br>Actual                                                                         | 72.0%<br>Policy Target                                                                                                                                               | NA<br>Adjustment                                                                                                                           | 68.8%                                                              | 63.8% - 73.8<br>Adjusted Targe<br>Range ***<br>-5.0% - 5.0%                                                                                                                      |
| TOTAL EQUITIES<br>U.S. Treasuries – All Maturities                                                                                                                                                                                                                                                  | \$3,627.9<br>In \$MM<br>\$308.3                                                                                      | 71.2%<br>Actual<br>6.1%                                                                 | 72.0% Policy Target 0.0%                                                                                                                                             | NA<br>Adjustment<br>NA                                                                                                                     | 68.8%<br>Adjusted Policy<br>0.0%                                   | 63.8% - 73.8<br>Adjusted Targe<br>Range ***<br>-5.0% - 5.0%<br>4.5% - 14.5                                                                                                       |
| TOTAL EQUITIES<br>U.S. Treasuries – All Maturities<br>U.S. Treasuries - Longer Than Five Years                                                                                                                                                                                                      | \$3,627.9<br>In \$MM<br>\$308.3<br>\$0.0                                                                             | 71.2%<br>Actual<br>6.1%<br>0.0%                                                         | 72.0% Policy Target 0.0% 9.0%                                                                                                                                        | NA<br>Adjustment<br>NA<br>0.5%                                                                                                             | 68.8%  Adjusted Policy  0.0%  9.5%                                 | 63.8% - 73.8<br>Adjusted Targe<br>Range ***<br>-5.0% - 5.0%<br>4.5% - 14.5<br>1.5% - 3.5%                                                                                        |
| TOTAL EQUITIES<br>U.S. Treasuries – All Maturities<br>U.S. Treasuries - Longer Than Five Years<br>Core Mortgage-Backed Securities                                                                                                                                                                   | \$3,627.9<br>In \$MM<br>\$308.3<br>\$0.0<br>\$173.4                                                                  | 71.2%<br>Actual<br>6.1%<br>0.0%<br>3.4%                                                 | 72.0% Policy Target 0.0% 9.0% 1.5%                                                                                                                                   | NA<br>Adjustment<br>NA<br>0.5%<br>1.0%                                                                                                     | 68.8%  Adjusted Policy  0.0%  9.5%  2.5%                           | 63.8% - 73.89<br>Adjusted Targe                                                                                                                                                  |
| TOTAL EQUITIES<br>U.S. Treasuries – All Maturities<br>U.S. Treasuries - Longer Than Five Years<br>Core Mortgage-Backed Securities<br>Credit - Investment Grade Corporates                                                                                                                           | \$3,627.9<br>In \$MM<br>\$308.3<br>\$0.0<br>\$173.4<br>\$275.7                                                       | 71.2%<br>Actual<br>6.1%<br>0.0%<br>3.4%<br>5.4%                                         | 72.0%           Policy Target           0.0%           9.0%           1.5%           3.5%                                                                            | NA<br>Adjustment<br>NA<br>0.5%<br>1.0%<br>1.0%                                                                                             | 68.8% Adjusted Policy 0.0% 9.5% 2.5% 4.5%                          | 63.8% - 73.8%<br>Adjusted Targe<br>Range ***<br>-5.0% - 5.0%<br>4.5% - 14.5%<br>1.5% - 3.5%<br>3.5% - 5.5%<br>3.0% - 9.0%                                                        |
| TOTAL EQUITIES U.S. Treasuries – All Maturities U.S. Treasuries - Longer Than Five Years Core Mortgage-Backed Securities Credit - Investment Grade Corporates High Yield                                                                                                                            | \$3,627.9<br>In \$MM<br>\$308.3<br>\$0.0<br>\$173.4<br>\$275.7<br>\$261.3                                            | 71.2%<br>Actual<br>6.1%<br>0.0%<br>3.4%<br>5.4%<br>5.1%                                 | 72.0%           Policy Target           0.0%           9.0%           1.5%           3.5%           6.0%                                                             | NA<br>Adjustment<br>NA<br>0.5%<br>1.0%<br>1.0%<br>NA                                                                                       | 68.8%  Adjusted Policy  0.0%  9.5%  2.5%  4.5%  6.0%               | 63.8% - 73.8%<br>Adjusted Targe<br>Range ***<br>-5.0% - 5.0%<br>4.5% - 14.5%<br>1.5% - 3.5%<br>3.5% - 5.5%                                                                       |
| TOTAL EQUITIES U.S. Treasuries – All Maturities U.S. Treasuries - Longer Than Five Years Core Mortgage-Backed Securities Credit - Investment Grade Corporates High Yield Bank Loans                                                                                                                 | \$3,627.9<br>In \$MM<br>\$308.3<br>\$0.0<br>\$173.4<br>\$275.7<br>\$261.3<br>\$113.2                                 | 71.2%<br>Actual<br>6.1%<br>0.0%<br>3.4%<br>5.4%<br>5.1%<br>2.2%                         | 72.0%           Policy Target           0.0%           9.0%           1.5%           3.5%           6.0%           2.0%                                              | NA<br>Adjustment<br>NA<br>0.5%<br>1.0%<br>1.0%<br>NA<br>NA<br>NA                                                                           | 68.8%  Adjusted Policy  0.0%  9.5%  2.5%  4.5%  6.0%  2.0%         | 63.8% - 73.8%<br>Adjusted Targe<br>Range <sup>***</sup><br>-5.0% - 5.0%<br>4.5% - 14.5%<br>1.5% - 3.5%<br>3.5% - 5.5%<br>3.0% - 9.0%<br>1.0% - 3.0%                              |
| TOTAL EQUITIES U.S. Treasuries – All Maturities U.S. Treasuries - Longer Than Five Years Core Mortgage-Backed Securities Credit - Investment Grade Corporates High Yield Bank Loans Total High Yield & Bank Loans                                                                                   | \$3,627.9<br>In \$MM<br>\$308.3<br>\$0.0<br>\$173.4<br>\$275.7<br>\$261.3<br>\$113.2<br>\$374.5                      | 71.2%<br>Actual<br>6.1%<br>0.0%<br>3.4%<br>5.4%<br>5.1%<br>2.2%<br>7.3%                 | 72.0%           Policy Target           0.0%           9.0%           1.5%           3.5%           6.0%           2.0%           8.0%                               | NA           Adjustment           NA           0.5%           1.0%           1.0%           NA           0.4           0.5%           0.0% | 68.8% Adjusted Policy 0.0% 9.5% 2.5% 4.5% 6.0% 2.0% 8.0%           | 63.8% - 73.8<br>Adjusted Targe<br>Range <sup>***</sup><br>-5.0% - 5.0%<br>4.5% - 14.5%<br>1.5% - 3.5%<br>3.5% - 5.5%<br>3.0% - 9.0%<br>1.0% - 3.0%<br>3.0% - 9.0%<br>3.8% - 5.8% |
| TOTAL EQUITIES         U.S. Treasuries – All Maturities         U.S. Treasuries - Longer Than Five Years         Core Mortgage-Backed Securities         Credit - Investment Grade Corporates         High Yield         Bank Loans         Total High Yield & Bank Loans         TIPS              | \$3,627.9<br>In \$MM<br>\$308.3<br>\$0.0<br>\$173.4<br>\$275.7<br>\$261.3<br>\$113.2<br>\$374.5<br>\$238.0           | 71.2%<br>Actual<br>6.1%<br>0.0%<br>3.4%<br>5.4%<br>5.1%<br>2.2%<br>7.3%<br>4.7%         | 72.0%           Policy Target           0.0%           9.0%           1.5%           3.5%           6.0%           2.0%           8.0%           4.0%                | NA           Adjustment           NA           0.5%           1.0%           1.0%           NA           0.0%           0.8%               | 68.8% Adjusted Policy 0.0% 9.5% 2.5% 4.5% 6.0% 2.0% 8.0% 4.8%      | 63.8% - 73.8<br>Adjusted Targe<br>Range ***<br>-5.0% - 5.0%<br>4.5% - 14.5<br>1.5% - 3.5%<br>3.5% - 5.5%<br>3.0% - 9.0%<br>1.0% - 3.0%<br>3.8% - 5.8%<br>1.0% - 3.0%             |
| TOTAL EQUITIES         U.S. Treasuries – All Maturities         U.S. Treasuries - Longer Than Five Years         Core Mortgage-Backed Securities         Credit - Investment Grade Corporates         High Yield         Bank Loans         Total High Yield & Bank Loans         TIPS         "ETI | \$3,627.9<br>In \$MM<br>\$308.3<br>\$0.0<br>\$173.4<br>\$275.7<br>\$261.3<br>\$113.2<br>\$374.5<br>\$238.0<br>\$29.7 | 71.2%<br>Actual<br>6.1%<br>0.0%<br>3.4%<br>5.4%<br>5.1%<br>2.2%<br>7.3%<br>4.7%<br>0.6% | 72.0%           Policy Target           0.0%           9.0%           1.5%           3.5%           6.0%           2.0%           8.0%           4.0%           2.0% | NA           Adjustment           NA           0.5%           1.0%           1.0%           NA           0.0%           0.8%           NA  | 68.8% Adjusted Policy 0.0% 9.5% 2.5% 4.5% 6.0% 2.0% 8.0% 4.8% 2.0% | 63.8% - 73.8<br>Adjusted Targe<br>Range ***<br>-5.0% - 5.0%<br>4.5% - 14.5%<br>1.5% - 3.5%<br>3.5% - 5.5%<br>3.0% - 9.0%<br>1.0% - 3.0%<br>3.0% - 9.0%                           |