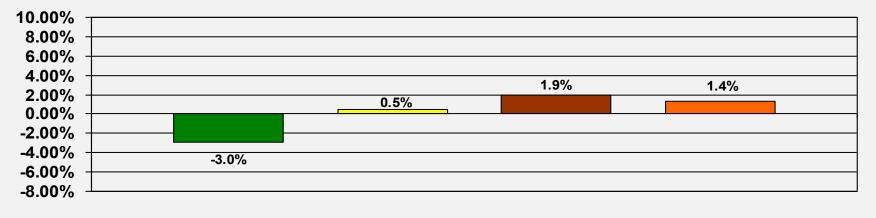

## Portfolio Asset Allocation – Growth : March 31, 2017

### **Relative Mix to New Policy Weights**

New York City Board of Education Retirement System Performance Overview as of March 31, 2017 Prepared by State Street