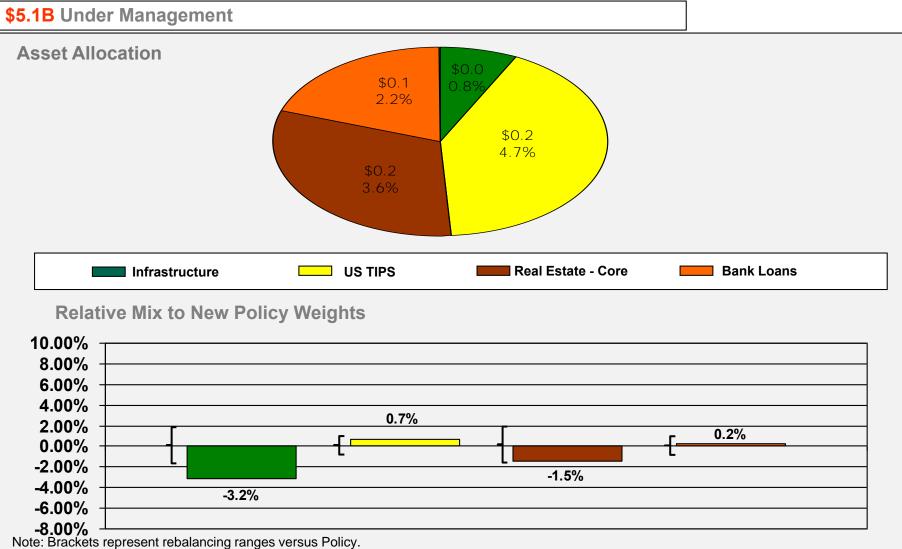

## Portfolio Asset Allocation – Growth : March 31, 2017

### **Relative Mix to New Policy Weights**

New York City Board of Education Retirement System Performance Overview as of March 31, 2017 Prepared by State Street